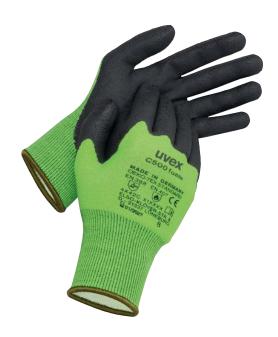

#### Manufacturer address

UVEX SAFETY Gloves GmbH & Co. KG Elso-Klöver-Str. 6 D-21337 Lüneburg uvex-safety.de The uvex C500 series sets standards regarding protection, comfort, flexibility, tactility and economy. This high-tech safety glove combines all of these qualities with the highest level of cut protection, level 5/C. The uvex C500 foam is especially suitable for dry or slightly damp working conditions.

#### **Features**

- · Ergonomic fit
- · Good grip
- · Excellent abrasion resistance
- · Very good tactile feel

Outer material Bamboo viscose, Fibreglass, High-

performance polyethylene (HPPE),

Polyamide (PA)

Coating High performance elastomer (HPE),

SoftGrip foam

Coating surface area Palm, Fingertips

Type With knitted cuff

Colour Green, Grey, Lime, Anthracite