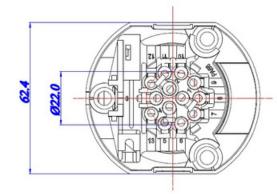

## **SOCKET 13 PIN**

EAL

PHOTO:

| MARK | FUNCTION                       |
|------|--------------------------------|
| 1    | Left Turn Signal               |
| 2    | Rear fog lamps                 |
| 3    | Ground connected               |
| 4    | Right Turn Signal              |
| 5    | Tail lamps, right side         |
| 6    | Stop lamps                     |
| 7    | Tail lamps left side           |
| 8    | Reversing lamps                |
| 9    | +12V permanent                 |
| 10   | +12V via ignition lock         |
| 11   | Ground (-) for pin 10          |
| 12   | Reserved for future allocation |
| 13   | Ground (-) for pin 9           |