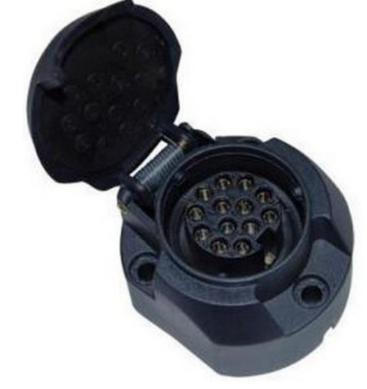

## **SOCKET 13 PIN**

EAL

PHOTO:

| MARK | FUNCTION                       |
|------|--------------------------------|
| 1    | Left Turn Signal               |
| 2    | Rear fog lamps                 |
| 3    | Ground connected               |
| 4    | Right Turn Signal              |
| 5    | Tail lamps, right side         |
| 6    | Stop lamps                     |
| 7    | Tail lamps left side           |
| 8    | Reversing lamps                |
| 9    | +12V permanent                 |
| 10   | +12V via ignition lock         |
| 11   | Ground (-) for pin 10          |
| 12   | Reserved for future allocation |
| 13   | Ground (-) for pin 9           |