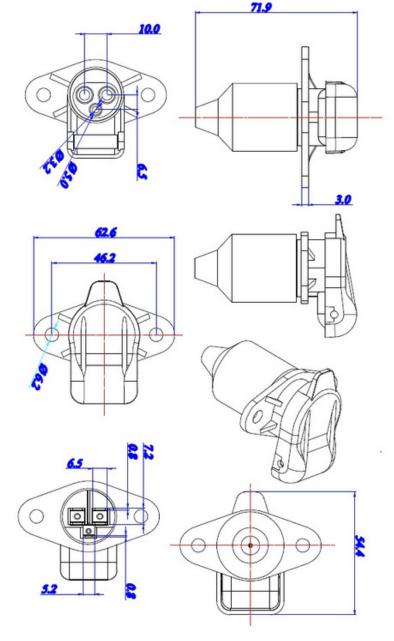

## **TECHNICAL SPECIFICATIONS:**

- 3pin 12V,
- plastic housing(PA6),
- brass pins,
- carton dimension 450x240x300 mm,
- 200 pcs in bulk box,
- box weight: 9kg