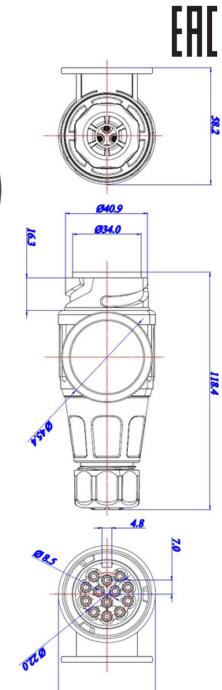

#### **TECHNICAL SPECIFICATIONS:**

- nickled plated pins
- 13pin 12V
- black color
- carton dimension 490x300x270 mm
- 100 pcs in bulk box – plug weight: 155g

Warning and installation instructions:

- Use in accordance to the purpose.
- -Install only in specialized workshops or professional services.

### www.truck-kamar.pl

| MARK | FUNCTION                       |
|------|--------------------------------|
| 1    | Left Turn Signal               |
| 2    | Rear fog lamps                 |
| 3    | Ground connected               |
| 4    | Right Turn Signal              |
| 5    | Tail lamps, right side         |
| 6    | Stop lamps                     |
| 7    | Tail lamps left side           |
| 8    | Reversing lamps                |
| 9    | +12V permanent                 |
| 10   | +12V via ignition lock         |
| 11   | Ground (-) for pin 10          |
| 12   | Reserved for future allocation |
| 13   | Ground (-) for pin 9           |