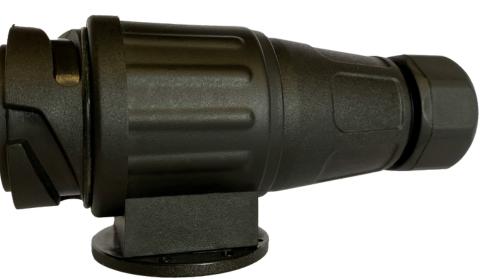

ccordance to the purpose.
- -Install only in specialized workshops or professional services.



### www.truck-kamar.pl

| MARK | FUNCTION                       |
|------|--------------------------------|
| 1    | Left Turn Signal               |
| 2    | Rear fog lamps                 |
| 3    | Ground connected               |
| 4    | Right Turn Signal              |
| 5    | Tail lamps, right side         |
| 6    | Stop lamps                     |
| 7    | Tail lamps left side           |
| 8    | Reversing lamps                |
| 9    | +12V permanent                 |
| 10   | +12V via ignition lock         |
| 11   | Ground (-) for pin 10          |
| 12   | Reserved for future allocation |
| 13   | Ground (-) for pin 9           |



## **PLUG 13 PIN NICKLE PLATED**

**PHOTO:**