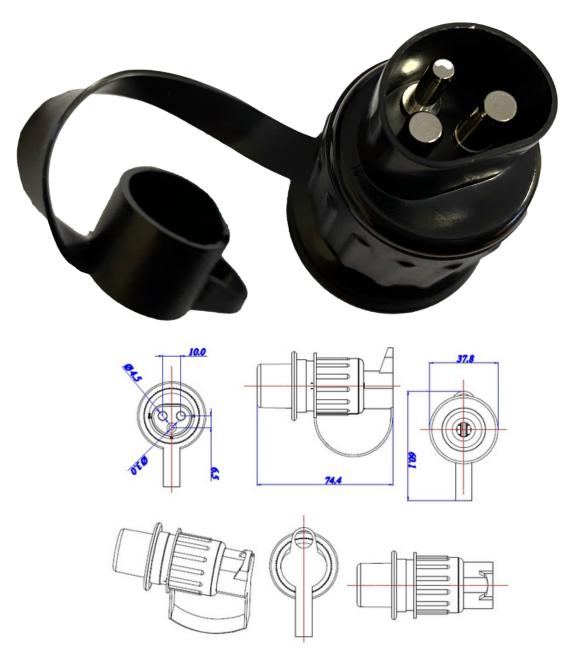

## **TECHNICAL SPECIFICATIONS:**

- 3pin 12V,
- plastic housing(PA6),
- brass pins,
- carton dimension 450x240x300 mm,
- 200 pcs in bulk box,
- box weight: 9kg

## 3 PIN PLASTIC SOCKET

PHOTO:

We reserve the right to change technical data and any errors. Photos and specifications are for reference only, and the actual product may vary slightly. Reproduction in whole oparts of the catalog without written authorization is prohibited.