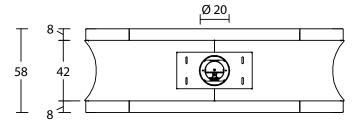

OPTIONAL ACCESSORIES:

• river pebles

• height regulation kit

Piazzetta 🔀

Measurements expressed in cm

www.piazzettadesign.com