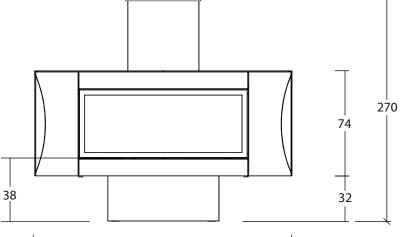

OPTIONAL ACCESSORIES:

• river pebles

• height regulation kit

Piazzetta 🔀

Measurements expressed in cm

www.piazzettadesign.com