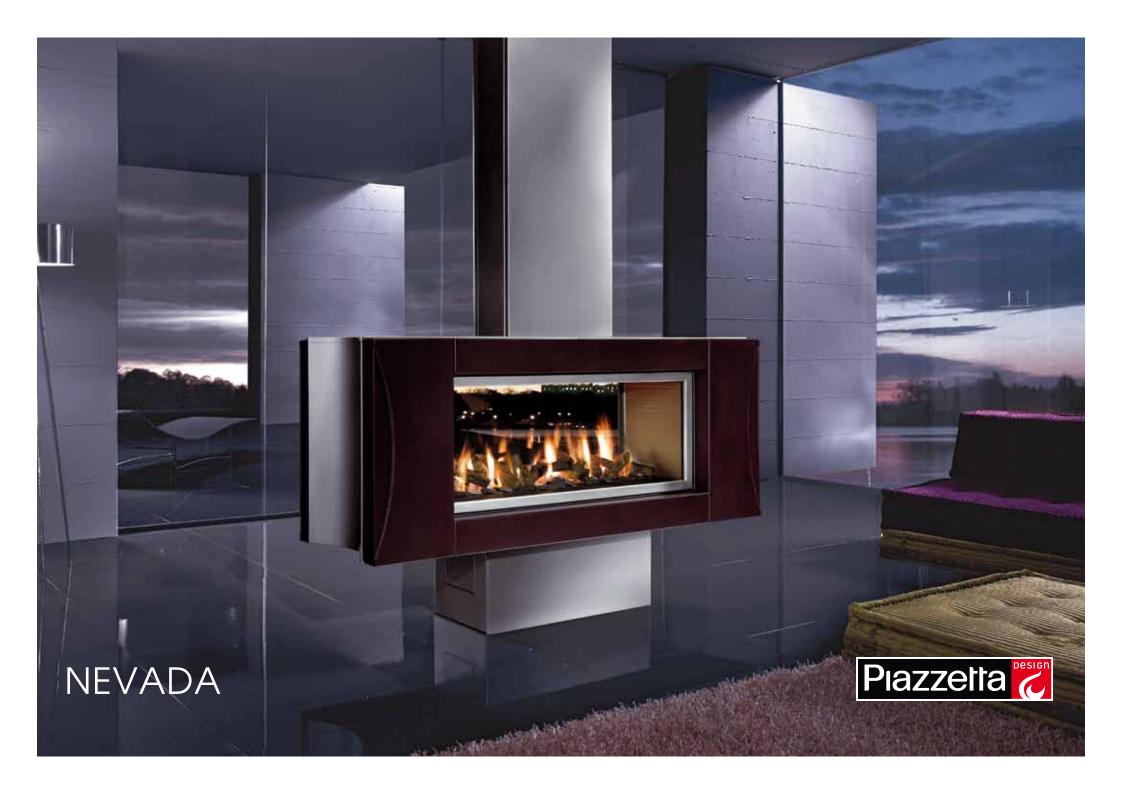

## NEVADA

Gas or wood-burning fireplace with handmade majolica surround.

SURROUND WEIGHT: 219 kg

GAS BURNING (NATURAL GAS OR LPG) IG 120B INLET: in grey enamelled steel FIREBOX: in Aluker® GLASS: ceramic heat resistant up to 750°C FUNCTION CONTROL: remote control CERAMIC LOGS: standard supply HEATING: convection and radiation CEILING FLUE GAS OUTLET: concentric pipe Ø 10/15 cm WALL FLUE GAS OUTLET: concentric pipe Ø 13/20 cm FIREBOX HEAT OUTPUT: 11.5 kW (Natural gas) 10.5 kW (LPG) THERMAL EFFICIENCY: 80% (Natural gas) 75% (LPG) CONSUMPTION AT RATED HEAT OUTPUT:  $1.1 \text{ m}^{3/h}$  (Natural gas) 790 g/h (LPG) WEIGHT: 119 kg RATED HEAT OUTPUT: 8.3 kW (Natural gas) 7.3 kW (LPG) TYPE-EXAMINATION: EC certification E0780