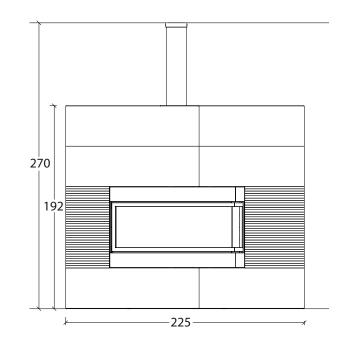

## HOUSTON

Gas or wood-burning fireplace with handmade majolica surround.

SURROUND WEIGHT: 267 kg

GAS BURNING (NATURAL GAS OR LPG) IG 120 D/S

INLET: in grey enamelled steel

FIREBOX: in Aluker®

GLASS: ceramic heat resistant up to 750°C