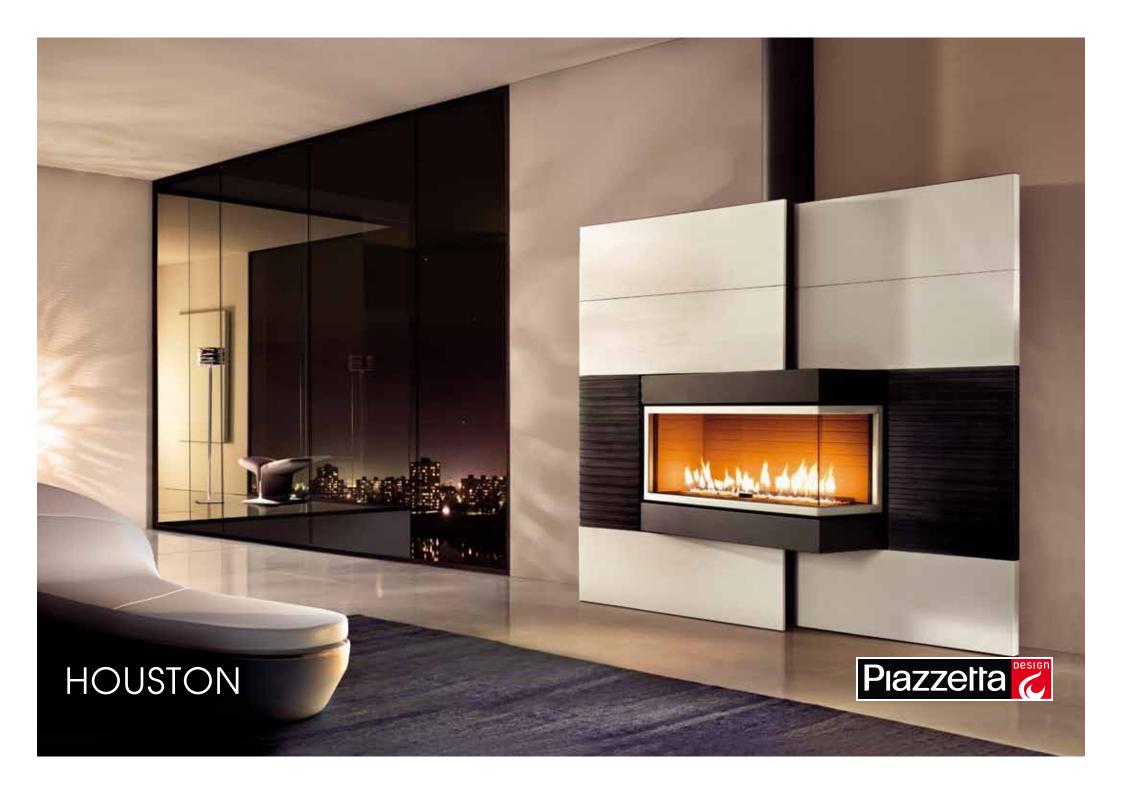

## HOUSTON

Gas or wood-burning fireplace with handmade majolica surround.

SURROUND WEIGHT: 267 kg

GAS BURNING (NATURAL GAS OR LPG) IG 120 D/S

INLET: in grey enamelled steel

FIREBOX: in Aluker®

GLASS: ceramic heat resistant up to 750°C