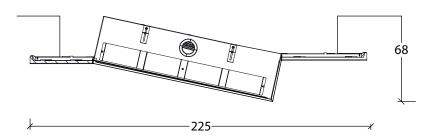

FIREBOX HEAT OUTPUT: 11.5 kW (Natural gas)

10.5 kW (LPG)

THERMAL EFFICIENCY: 80% (Natural gas)

77% (LPG)

CONSUMPTION AT RATED HEAT OUTPUT:

1.1 m <sup>3</sup>/h (Natural gas)

790 g/h (LPG)

WEIGHT: 114 kg