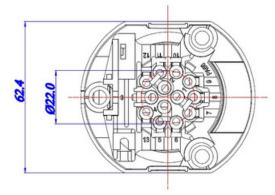

## EHL

PHOTO:

| MARK | FUNCTION                       |
|------|--------------------------------|
| 1    | Left Turn Signal               |
| 2    | Rear fog lamps                 |
| 3    | Ground connected               |
| 4    | Right Turn Signal              |
| 5    | Tail lamps, right side         |
| 6    | Stop lamps                     |
| 7    | Tail lamps left side           |
| 8    | Reversing lamps                |
| 9    | +12V permanent                 |
| 10   | +12V via ignition lock         |
| 11   | Ground (-) for pin 10          |
| 12   | Reserved for future allocation |
| 13   | Ground (-) for pin 9           |