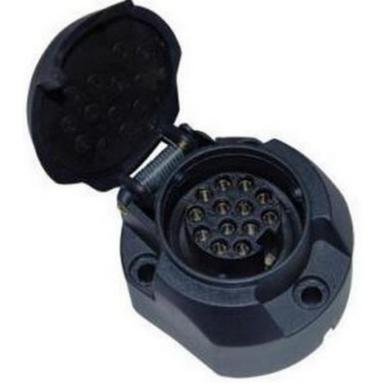

## **SOCKET 13+1 PINS**

## EHL

PHOTO:

| MARK | FUNCTION                       |
|------|--------------------------------|
| 1    | Left Turn Signal               |
| 2    | Rear fog lamps                 |
| 3    | Ground connected               |
| 4    | Right Turn Signal              |
| 5    | Tail lamps, right side         |
| 6    | Stop lamps                     |
| 7    | Tail lamps left side           |
| 8    | Reversing lamps                |
| 9    | +12V permanent                 |
| 10   | +12V via ignition lock         |
| 11   | Ground (-) for pin 10          |
| 12   | Reserved for future allocation |
| 13   | Ground (-) for pin 9           |