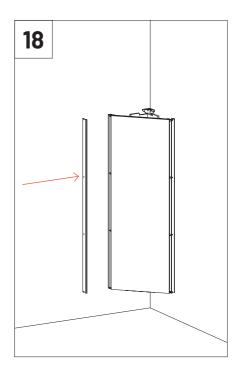

# **VicCinema VMT Kit**





#### Included



### Not Included

VicPattern Ultra x4

Gauge x1



VicFix Mini

VicFix J Profile 1190mm

## Walls and Ceiling Kit Installation



VicSpacer Wall Installation - Horizontal | Screw mounted panel \*screws not included

















## 2 VicPattern Triangles Wall Installation \*screws not included

























Please note: It should be applied a blocking element such as a L profile to avoid the last panels to slide off the VicFix J profile. Vicoustic will not take responsibility for any mistakes/ limitations occurring during installations or any damages resulting from falling panels.

## Mega Bass Trap Kit Installation



### **✓** MATERIAL NEEDED



























12 Pet Filling



















### Main Office, R&D & Logistics

Avenida do Pólo 3, № 159, Carvalhosa 4590-137 Paços de Ferreira, Portugal

### Office

Rua Quinta do Bom Retiro Nº 16, Armazém 9 2820-690 Charneca da Caparica, Portugal T (+351) 212 964 100

#### Info and Sales

E sales@vicoustic.com

www.vicoustic.com



© Vicoustic, 2022 | V4

No parts of this document might be copied and/or published without written consent of Vicoustic.