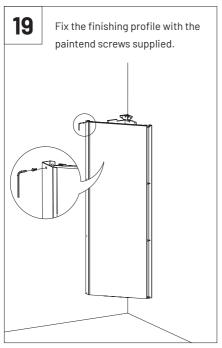

# **VicCinema VMT Kit**





#### Included



### Not Included

VicPattern Ultra x4

Gauge x1



VicFix Mini

VicFix J Profile 1190mm

## Walls and Ceiling Kit Installation



VicSpacer Wall Installation - Horizontal | Screw mounted panel \*screws not included

















## 2 VicPattern Triangles Wall Installation \*screws not included

























Please note: It should be applied a blocking element such as a L profile to avoid the last panels to slide off the VicFix J profile. Vicoustic will not take responsibility for any mistakes/ limitations occurring during installations or any damages resulting from falling panels.

## Mega Bass Trap Kit Installation



### **✓** MATERIAL NEEDED



























12 Pet Filling



















### Main Office, R&D & Logistics

Avenida do Pólo 3, № 159, Carvalhosa 4590-137 Paços de Ferreira, Portugal

### Office

Rua Quinta do Bom Retiro Nº 16, Armazém 9 2820-690 Charneca da Caparica, Portugal T (+351) 212 964 100

#### Info and Sales

E sales@vicoustic.com

www.vicoustic.com



© Vicoustic, 2022 | V4

No parts of this document might be copied and/or published without written consent of Vicoustic.