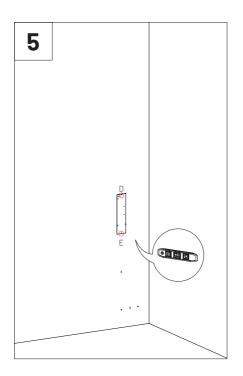

## Walls and Ceiling Kit Installation

VicSpacer Wall Installation - Horizontal | Screw mounted panel \*screws not included