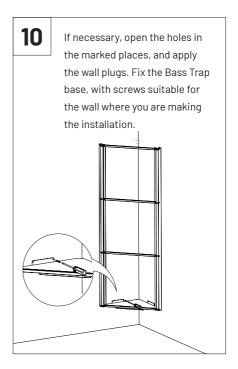

# **VicCinema VMT Kit**





#### Included



### Not Included

VicPattern Ultra x4

Gauge x1



VicFix Mini

VicFix J Profile 1190mm

## Walls and Ceiling Kit Installation



VicSpacer Wall Installation - Horizontal | Screw mounted panel \*screws not included

















## 2 VicPattern Triangles Wall Installation \*screws not included

























Please note: It should be applied a blocking element such as a L profile to avoid the last panels to slide off the VicFix J profile. Vicoustic will not take responsibility for any mistakes/ limitations occurring during installations or any damages resulting from falling panels.

## Mega Bass Trap Kit Installation



### **✓** MATERIAL NEEDED



























12 Pet Filling



















### Main Office, R&D & Logistics

Avenida do Pólo 3, № 159, Carvalhosa 4590-137 Paços de Ferreira, Portugal

### Office

Rua Quinta do Bom Retiro Nº 16, Armazém 9 2820-690 Charneca da Caparica, Portugal T (+351) 212 964 100

#### Info and Sales

E sales@vicoustic.com

www.vicoustic.com



© Vicoustic, 2022 | V4

No parts of this document might be copied and/or published without written consent of Vicoustic.