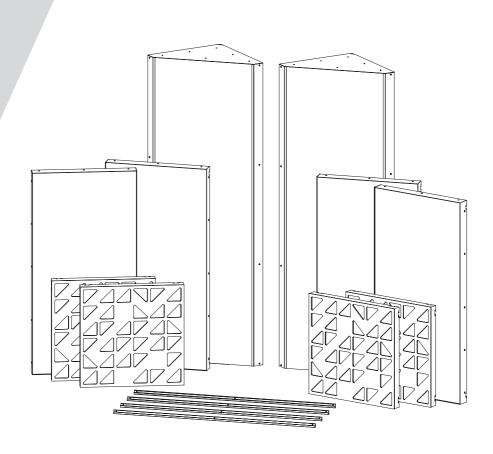

# **VicCinema VMT Kit**





#### Included



### Not Included

VicPattern Ultra x4

Gauge x1



VicFix Mini

VicFix J Profile 1190mm

## Walls and Ceiling Kit Installation



VicSpacer Wall Installation - Horizontal | Screw mounted panel \*screws not included

















## 2 VicPattern Triangles Wall Installation \*screws not included

























Please note: It should be applied a blocking element such as a L profile to avoid the last panels to slide off the VicFix J profile. Vicoustic will not take responsibility for any mistakes/ limitations occurring during installations or any damages resulting from falling panels.

## Mega Bass Trap Kit Installation



### **✓** MATERIAL NEEDED



























12 Pet Filling



















### Main Office, R&D & Logistics

Avenida do Pólo 3