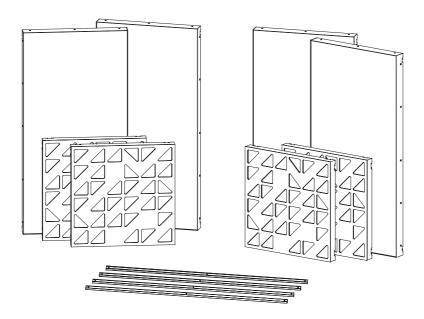

## Walls and Ceiling Kit Installation

VicSpacer Wall Installation - Horizontal | Screw mounted panel \*screws not included

## 2 VicPattern Triangles Wall Installation \*screws not included

Please note: It should be applied a blocking element such as a L profile to avoid the last panels to slide off the VicFix J profile. Vicoustic will not take responsibility for any mistakes/ limitations occurring during installations or any damages resulting from falling panels.