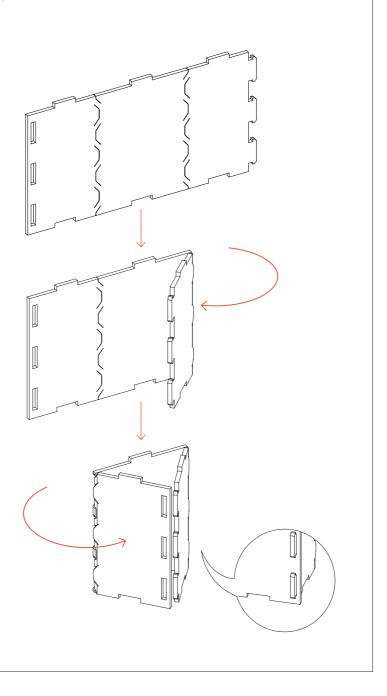

# **VicCinema VMT Kit**





#### Included



### Not Included

VicPattern Ultra x4

Gauge x1



VicFix Mini

VicFix J Profile 1190mm

## Walls and Ceiling Kit Installation



VicSpacer Wall Installation - Horizontal | Screw mounted panel \*screws not included

















## 2 VicPattern Triangles Wall Installation \*screws not included

























Please note: It should be applied a blocking element such as a L profile to avoid the last panels to slide off the VicFix J profile. Vicoustic will not take responsibility for any mistakes/ limitations occurring during installations or any damages resulting from falling panels.

## Mega Bass Trap Kit Installation



### **✓** MATERIAL NEEDED



























12 Pet Filling



















### Main Office, R&D & Logistics

Avenida do Pólo 3, № 159, Carvalhosa 4590-137 Paços de Ferreira, Portugal

### Office

Rua Quinta do Bom Retiro Nº 16, Armazém 9 2820-690 Charneca da Caparica, Portugal T (+351) 212 964 100

#### Info and Sales

E sales@vicoustic.com

www.vicoustic.com



© Vicoustic, 2022 | V4

No parts of this document might be copied and/or published without written consent of Vicoustic.