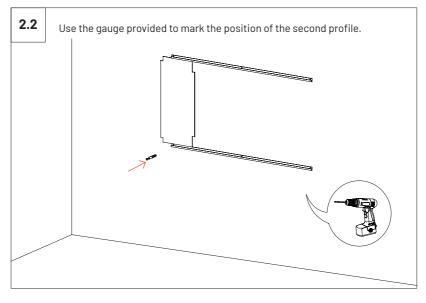

## Walls and Ceiling Kit Installation

VicSpacer Wall Installation - Horizontal | Screw mounted panel \*screws not included