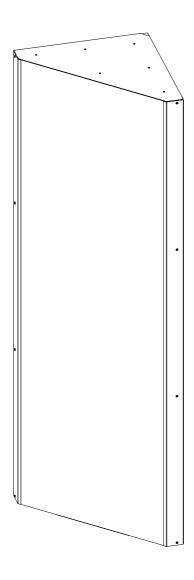

# **VicCinema VMT Kit**





#### Included



### Not Included

VicPattern Ultra x4

Gauge x1



VicFix Mini

VicFix J Profile 1190mm

## Walls and Ceiling Kit Installation



VicSpacer Wall Installation - Horizontal | Screw mounted panel \*screws not included

















## 2 VicPattern Triangles Wall Installation \*screws not included

























Please note: It should be applied a blocking element such as a L profile to avoid the last panels to slide off the VicFix J profile. Vicoustic will not take responsibility for any mistakes/ limitations occurring during installations or any damages resulting from falling panels.

## Mega Bass Trap Kit Installation



### **✓** MATERIAL NEEDED



























12 Pet Filling



















### Main Office, R&D & Logistics

Avenida do Pólo 3, № 159, Carvalhosa 4590-137 Paços de Ferreira, Portugal

### Office

Rua Quinta do Bom Retiro Nº 16, Armazém 9 2820-690 Charneca da Caparica, Portugal T (+351) 212 964 100

#### Info and Sales

E sales@vicoustic.com

www.vicoustic.com



© Vicoustic, 2022 | V4

No parts of this document might be copied and/or published without written consent of Vicoustic.