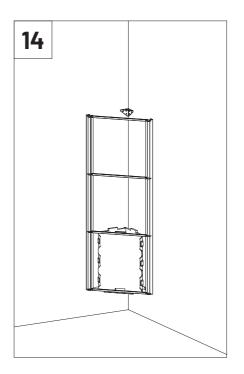

# **VicCinema VMT Kit**





#### Included



### Not Included

VicPattern Ultra x4

Gauge x1



VicFix Mini

VicFix J Profile 1190mm

## Walls and Ceiling Kit Installation



VicSpacer Wall Installation - Horizontal | Screw mounted panel \*screws not included

















## 2 VicPattern Triangles Wall Installation \*screws not included

























Please note: It should be applied a blocking element such as a L profile to avoid the last panels to slide off the VicFix J profile. Vicoustic will not take responsibility for any mistakes/ limitations occurring during installations or any damages resulting from falling panels.

## Mega Bass Trap Kit Installation



### **✓** MATERIAL NEEDED



























12 Pet Filling



















### Main Office, R&D & Logistics

Avenida do Pólo 3, № 159, Carvalhosa 4590-137 Paços de Ferreira, Portugal

### Office

Rua Quinta do Bom Retiro Nº 16, Armazém 9 2820-690 Charneca da Caparica, Portugal T (+351) 212 964 100

#### Info and Sales

E sales@vicoustic.com

www.vicoustic.com



© Vicoustic, 2022 | V4

No parts of this document might be copied and/or published without written consent of Vicoustic.