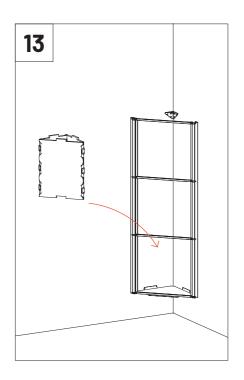

# **VicCinema VMT Kit**





#### Included



### Not Included

VicPattern Ultra x4

Gauge x1



VicFix Mini

VicFix J Profile 1190mm

## Walls and Ceiling Kit Installation



VicSpacer Wall Installation - Horizontal | Screw mounted panel \*screws not included

















## 2 VicPattern Triangles Wall Installation \*screws not included

























Please note: It should be applied a blocking element such as a L profile to avoid the last panels to slide off the VicFix J profile. Vicoustic will not take responsibility for any mistakes/ limitations occurring during installations or any damages resulting from falling panels.

## Mega Bass Trap Kit Installation



### **✓** MATERIAL NEEDED



























12 Pet Filling



















### Main Office, R&D & Logistics

Avenida do Pólo 3, № 159, Carvalhosa 4590-137 Paços de Ferreira, Portugal

### Office

Rua Quinta do Bom Retiro Nº 16, Armazém 9 2820-690 Charneca da Caparica, Portugal T (+351) 212 964 100

#### Info and Sales

E sales@vicoustic.com

www.vicoustic.com



© Vicoustic, 2022 | V4

No parts of this document might be copied and/or published without written consent of Vicoustic.