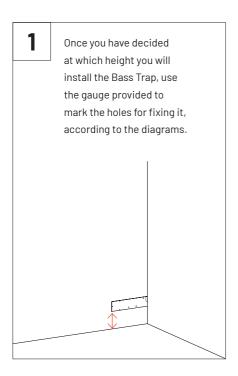

# **VicCinema VMT Kit**





#### Included



### Not Included

VicPattern Ultra x4

Gauge x1



VicFix Mini

VicFix J Profile 1190mm

## Walls and Ceiling Kit Installation



VicSpacer Wall Installation - Horizontal | Screw mounted panel \*screws not included

















## 2 VicPattern Triangles Wall Installation \*screws not included

























Please note: It should be applied a blocking element such as a L profile to avoid the last panels to slide off the VicFix J profile. Vicoustic will not take responsibility for any mistakes/ limitations occurring during installations or any damages resulting from falling panels.

## Mega Bass Trap Kit Installation



### **✓** MATERIAL NEEDED



























12 Pet Filling



















### Main Office, R&D & Logistics

Avenida do Pólo 3, № 159, Carvalhosa 4590-137 Paços de Ferreira, Portugal

### Office

Rua Quinta do Bom Retiro Nº 16, Armazém 9 2820-690 Charneca da Caparica, Portugal T (+351) 212 964 100

#### Info and Sales

E sales@vicoustic.com

www.vicoustic.com



© Vicoustic, 2022 | V4

No parts of this document might be copied and/or published without written consent of Vicoustic.