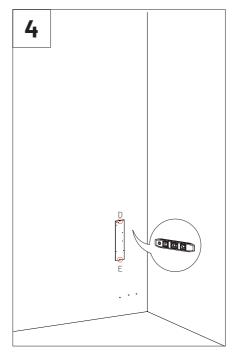

## Walls and Ceiling Kit Installation

VicSpacer Wall Installation - Horizontal | Screw mounted panel \*screws not included