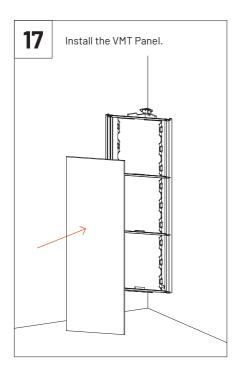

# **VicCinema VMT Kit**





#### Included



### Not Included

VicPattern Ultra x4

Gauge x1



VicFix Mini

VicFix J Profile 1190mm

## Walls and Ceiling Kit Installation



VicSpacer Wall Installation - Horizontal | Screw mounted panel \*screws not included

















## 2 VicPattern Triangles Wall Installation \*screws not included

























Please note: It should be applied a blocking element such as a L profile to avoid the last panels to slide off the VicFix J profile. Vicoustic will not take responsibility for any mistakes/ limitations occurring during installations or any damages resulting from falling panels.

## Mega Bass Trap Kit Installation



### **✓** MATERIAL NEEDED



























12 Pet Filling



















### Main Office, R&D & Logistics

Avenida do Pólo 3, № 159, Carvalhosa 4590-137 Paços de Ferreira, Portugal

### Office

Rua Quinta do Bom Retiro Nº 16, Armazém 9 2820-690 Charneca da Caparica, Portugal T (+351) 212 964 100

#### Info and Sales

E sales@vicoustic.com

www.vicoustic.com



© Vicoustic, 2022 | V4

No parts of this document might be copied and/or published without written consent of Vicoustic.