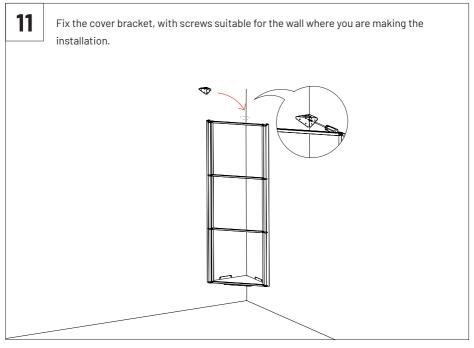

# **VicCinema VMT Kit**





#### Included



### Not Included

VicPattern Ultra x4

Gauge x1



VicFix Mini

VicFix J Profile 1190mm

## Walls and Ceiling Kit Installation



VicSpacer Wall Installation - Horizontal | Screw mounted panel \*screws not included

















## 2 VicPattern Triangles Wall Installation \*screws not included

























Please note: It should be applied a blocking element such as a L profile to avoid the last panels to slide off the VicFix J profile. Vicoustic will not take responsibility for any mistakes/ limitations occurring during installations or any damages resulting from falling panels.

## Mega Bass Trap Kit Installation



### **✓** MATERIAL NEEDED



























12 Pet Filling



















### Main Office, R&D & Logistics

Avenida do Pólo 3, № 159, Carvalhosa 4590-137 Paços de Ferreira, Portugal

### Office

Rua Quinta do Bom Retiro Nº 16, Armazém 9 2820-690 Charneca da Caparica, Portugal T (+351) 212 964 100

#### Info and Sales

E sales@vicoustic.com

www.vicoustic.com



© Vicoustic, 2022 | V4

No parts of this document might be copied and/or published without written consent of Vicoustic.