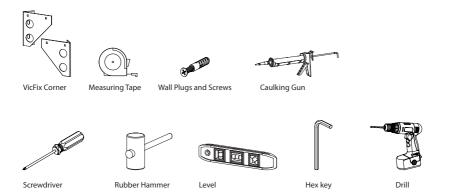

# **VicCinema VMT Kit**





#### Included



### Not Included

VicPattern Ultra x4

Gauge x1



VicFix Mini

VicFix J Profile 1190mm

## Walls and Ceiling Kit Installation



VicSpacer Wall Installation - Horizontal | Screw mounted panel \*screws not included

















## 2 VicPattern Triangles Wall Installation \*screws not included

























Please note: It should be applied a blocking element such as a L profile to avoid the last panels to slide off the VicFix J profile. Vicoustic will not take responsibility for any mistakes/ limitations occurring during installations or any damages resulting from falling panels.

## Mega Bass Trap Kit Installation



### **✓** MATERIAL NEEDED



























12 Pet Filling



















### Main Office, R&D & Logistics

Avenida do Pólo 3, № 159, Carvalhosa 4590-137 Paços de Ferreira, Portugal

### Office