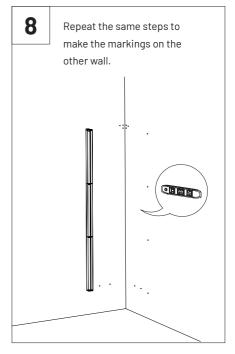

## Walls and Ceiling Kit Installation

VicSpacer Wall Installation - Horizontal | Screw mounted panel \*screws not included