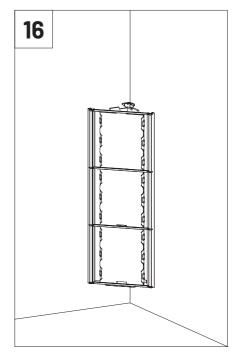

# **VicCinema VMT Kit**





#### Included



### Not Included

VicPattern Ultra x4

Gauge x1



VicFix Mini

VicFix J Profile 1190mm

## Walls and Ceiling Kit Installation



VicSpacer Wall Installation - Horizontal | Screw mounted panel \*screws not included

















## 2 VicPattern Triangles Wall Installation \*screws not included

























Please note: It should be applied a blocking element such as a L profile to avoid the last panels to slide off the VicFix J profile. Vicoustic will not take responsibility for any mistakes/ limitations occurring during installations or any damages resulting from falling panels.

## Mega Bass Trap Kit Installation



### **✓** MATERIAL NEEDED



























12 Pet Filling



















### Main Office, R&D & Logistics

Avenida do Pólo 3, № 159, Carvalhosa 4590-137 Paços de Ferreira, Portugal

### Office

Rua Quinta do Bom Retiro Nº 16, Armazém 9 2820-690 Charneca da Caparica, Portugal T (+351) 212 964 100

#### Info and Sales

E sales@vicoustic.com

www.vicoustic.com



© Vicoustic, 2022 | V4

No parts of this document might be copied and/or published without written consent of Vicoustic.