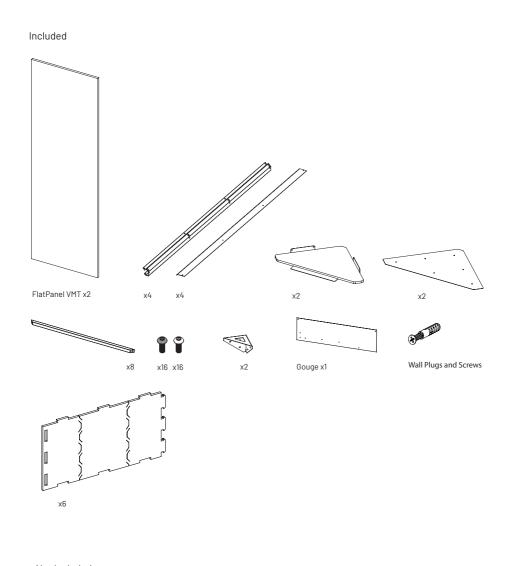

# **VicCinema VMT Kit**





#### Included



### Not Included

VicPattern Ultra x4

Gauge x1



VicFix Mini

VicFix J Profile 1190mm

## Walls and Ceiling Kit Installation



VicSpacer Wall Installation - Horizontal | Screw mounted panel \*screws not included

















## 2 VicPattern Triangles Wall Installation \*screws not included

























Please note: It should be applied a blocking element such as a L profile to avoid the last panels to slide off the VicFix J profile. Vicoustic will not take responsibility for any mistakes/ limitations occurring during installations or any damages resulting from falling panels.

## Mega Bass Trap Kit Installation



### **✓** MATERIAL NEEDED



























12 Pet Filling



















### Main Office, R&D & Logistics

Avenida do Pólo 3, № 159, Carvalhosa 4590-137 Paços de Ferreira, Portugal

### Office

Rua Quinta do Bom Retiro Nº 16, Armazém 9 2820-690 Charneca da Caparica, Portugal T (+351) 212 964 100

#### Info and Sales

E sales@vicoustic.com

www.vicoustic.com



© Vicoustic, 2022 | V4

No parts of this document might be copied and/or published without written consent of Vicoustic.