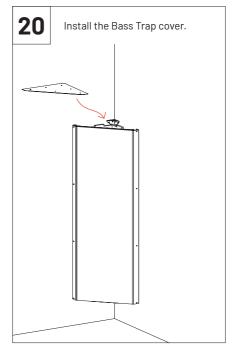

# **VicCinema VMT Kit**





#### Included



### Not Included

VicPattern Ultra x4

Gauge x1



VicFix Mini

VicFix J Profile 1190mm

## Walls and Ceiling Kit Installation



VicSpacer Wall Installation - Horizontal | Screw mounted panel \*screws not included

















## 2 VicPattern Triangles Wall Installation \*screws not included

























Please note: It should be applied a blocking element such as a L profile to avoid the last panels to slide off the VicFix J profile. Vicoustic will not take responsibility for any mistakes/ limitations occurring during installations or any damages resulting from falling panels.

## Mega Bass Trap Kit Installation



### **✓** MATERIAL NEEDED



























12 Pet Filling



















### Main Office, R&D & Logistics

Avenida do Pólo 3, № 159, Carvalhosa 4590-137 Paços de Ferreira, Portugal

### Office

Rua Quinta do Bom Retiro Nº 16, Armazém 9 2820-690 Charneca da Caparica, Portugal T (+351) 212 964 100

#### Info and Sales

E sales@vicoustic.com

www.vicoustic.com



© Vicoustic, 2022 | V4

No parts of this document might be copied and/or published without written consent of Vicoustic.