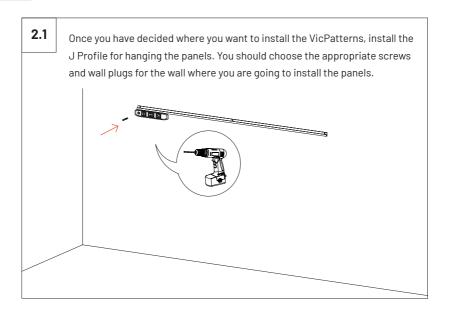

## Walls and Ceiling Kit Installation

VicSpacer Wall Installation - Horizontal | Screw mounted panel \*screws not included