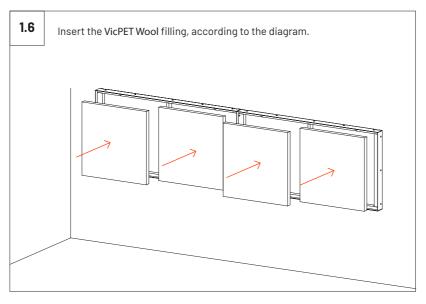

# **VicCinema VMT Kit**





#### Included



### Not Included

VicPattern Ultra x4

Gauge x1



VicFix Mini

VicFix J Profile 1190mm

## Walls and Ceiling Kit Installation



VicSpacer Wall Installation - Horizontal | Screw mounted panel \*screws not included

















## 2 VicPattern Triangles Wall Installation \*screws not included

























Please note: It should be applied a blocking element such as a L profile to avoid the last panels to slide off the VicFix J profile. Vicoustic will not take responsibility for any mistakes/ limitations occurring during installations or any damages resulting from falling panels.

## Mega Bass Trap Kit Installation



### **✓** MATERIAL NEEDED



























12 Pet Filling



















### Main Office, R&D & Logistics

Avenida do Pólo 3, № 159, Carvalhosa 4590-137 Paços de Ferreira, Portugal

### Office

Rua Quinta do Bom Retiro Nº 16, Armazém 9 2820-690 Charneca da Caparica, Portugal T (+351) 212 964 100

#### Info and Sales

E sales@vicoustic.com

www.vicoustic.com



© Vicous