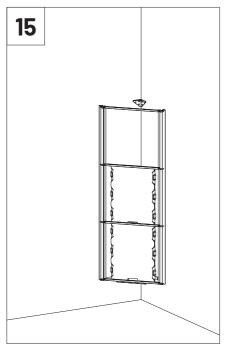

# **VicCinema VMT Kit**





#### Included



### Not Included

VicPattern Ultra x4

Gauge x1



VicFix Mini

VicFix J Profile 1190mm

## Walls and Ceiling Kit Installation



VicSpacer Wall Installation - Horizontal | Screw mounted panel \*screws not included

















## 2 VicPattern Triangles Wall Installation \*screws not included

























Please note: It should be applied a blocking element such as a L profile to avoid the last panels to slide off the VicFix J profile. Vicoustic will not take responsibility for any mistakes/ limitations occurring during installations or any damages resulting from falling panels.

## Mega Bass Trap Kit Installation



### **✓** MATERIAL NEEDED



























12 Pet Filling



















### Main Office, R&D & Logistics

Avenida do Pólo 3, № 159, Carvalhosa 4590-137 Paços de Ferreira, Portugal

### Office

Rua Quinta do Bom Retiro Nº 16, Armazém 9 2820-690 Charneca da Caparica, Portugal T (+351) 212 964 100

#### Info and Sales

E sales@vicoustic.com

www.vicoustic.com



© Vicoustic, 2022 | V4

No parts of this document might be copied and/or published without written consent of Vicoustic.