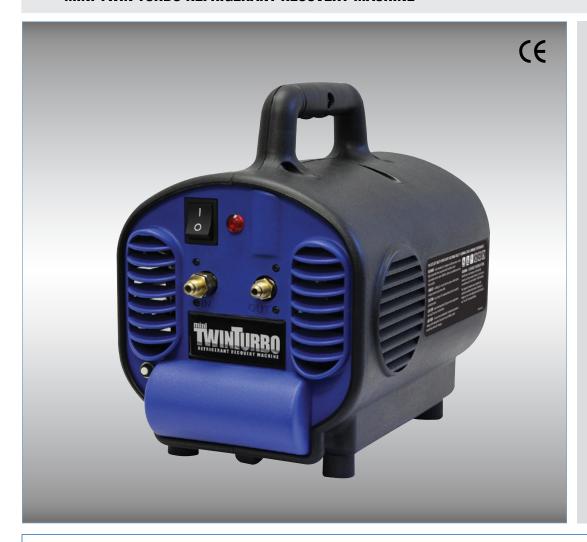

## MINI TWIN TURBO REFRIGERANT RECOVERY MACHINE

## SPECIFICATIONS:

- 1/2 HP motor
- Operating Temperature: 0 to 50°C (32 to 122°F)
- Compatible with all CFC, HCFC, HFC's, and Combustible gases
- Weight: 11 kg (24 lbs)
- Dimensions:
  300 x 200 x 270mm (l x w x
  h) (11.8 x 7.9 x 10.6" (l x w x h))

Equipped with the same high quality twin piston compressor as the Twin Turbo series this unit has been designed to work in all applications. Whether you find yourself up a ladder, in a crawl space or just not looking forward to luging around a heavy piece of equipment, this is the right machine for you. Best of all, this machine has been constructed with the safest spark free component allowing for use with all combustible gases.

**69400** 115V - 60 hz **69400-220** 220V - 50/60 Hz