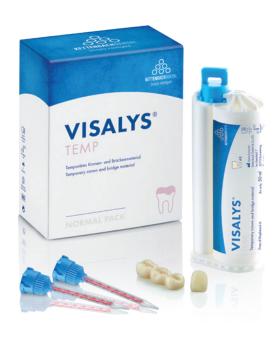

#### **Temporary crown and bridge material**

**Visalys**® Temp – for the fabrication of temporary crowns, partial crowns, bridges, inlays, onlays and veneers.

# VISALYS® TEMP – THE RANGE

| <b>Visalys</b> ® Temp |                                    |                                                     |
|-----------------------|------------------------------------|-----------------------------------------------------|
| Normal pack           | A1<br>A2<br>A3<br>A3.5<br>B1<br>BL | 50 mL cartridge,<br>15 blue-orange mixing tips      |
| Bonus pack            | A2<br>A3                           | 5 x 50 mL cartridges,<br>15 blue-orange mixing tips |