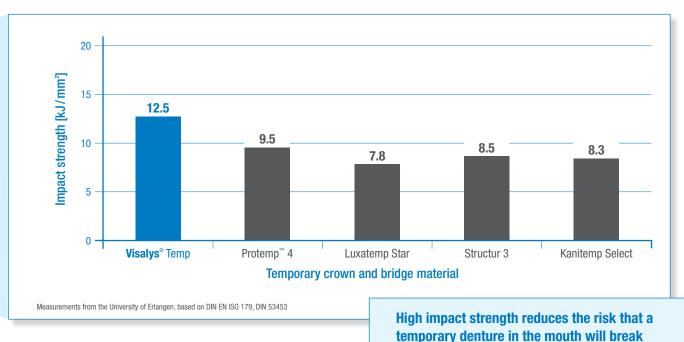

# VISALYS® TEMP – HIGHLY IMPACTFUL

## **High impact strength**

under high or sudden chewing loads.