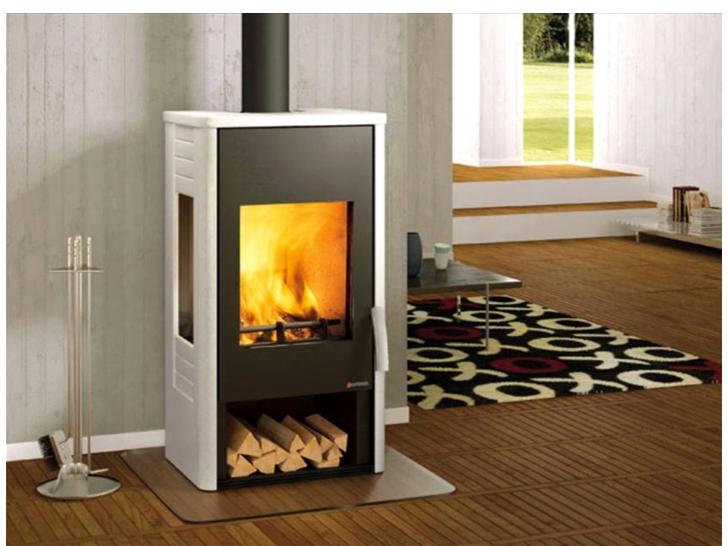

## Viola

Wood -burning stove Cladding: majolica Top: majolica

Dimensions (WxDxH) cm: 57x41,5x104 Cladding: majolica Top: majolica Stove interior: steel Primary and secondary air: adjustable / fixed Firebox and baffle plate: Skamolex Fire pit: cast iron and Skamolex Heating: natural convection and radiant heat Flue outlet cm ø: 15 Ash drawer: removable Door: steel with automatic lock Ceramic glass: resistant up to 750° C self-cleaning

Door handle: steel with nickel-plated finish Stainless steel oven (WxDxH) cm:

Room heating capacity (min-max) m<sup>3</sup> : 135-230 Fresh air intake (min useful sect.) cm<sup>2</sup>: 150 Thermal efficiency %: 75,0 Nominal thermal output kW: 8 Consumption at rated heat output Kg/h: 2,4 Maximum thermal output kW: 9 Maximum consumption Kg/h: 2,8 Total weight Kg: 135