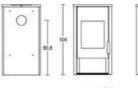

## Viola

Wood -burning stove Cladding: majolica Top: majolica

Dimensions (WxDxH) cm: 57x41,5x104 Cladding: majolica Top: majolica Stove interior: steel Primary and secondary air: adjustable / fixed Firebox and baffle plate: Skamolex Fire pit: cast iron and Skamolex Heating: natural convection and radiant heat Flue outlet cm ø: 15 Ash drawer: removable Door: steel with automatic lock Ceramic glass: resistant up to 750° C self-cleaning