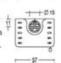

## Viola

Wood -burning stove Cladding: majolica Top: majolica

Dimensions (WxDxH) cm: 57x41,5x104 Cladding: majolica Top: majolica Stove interior: steel Primary and secondary air: adjustable / fixed Firebox and baffle plate: Skamolex Fire pit: cast iron and Skamolex Heating: natural convection and radiant heat Flue outlet cm ø: 15 Ash drawer: removable Door: steel with automatic lock Ceramic glass: resistant up to 750° C self-cleaning

Door handle: steel with nickel-plated finish Stainless steel oven (WxDxH) cm:

Room heating capacity (min-max) m<sup>3</sup> : 135-230 Fresh air intake (min useful sect.) cm<sup>2</sup>: 150 Thermal efficiency %: 75,0 Nominal thermal output kW: 8 Consumption at rated heat output Kg/h: 2,4 Maximum thermal output kW: 9 Maximum consumption Kg/h: 2,8 Total weight Kg: 135