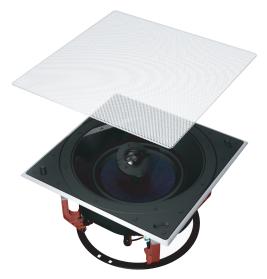

## See nothing, hear everything

The CCM664 is a ceiling speaker distinguished by its adjustable tilt offset 25mm (1in) soft dome tweeter. It brings both a smoother and more detailed high frequency performance to a package that also includes a woven glass fibre150mm (6in) bass/midrange driver and three-position EQ switch for a better off-axis response. CCM664 is a classically simple and cost effective route to high quality ceiling mount sound and is simple and quick to install.

## **Technical Specifications**

| Description                 | 2-way in-ceiling system                                                                 |
|-----------------------------|-----------------------------------------------------------------------------------------|
| Drive Units                 | 1x ø25mm (1in) soft dome tweeter<br>1x ø150mm (6in) black glassfibre cone bass/midrange |
| Frequency Range (-6dB)      | 45Hz – 35kHz                                                                            |
| Recommended Amp Power       | 25 – 130w                                                                               |
| Sensitivity SPL (2.83V, 1m) | 87dB                                                                                    |
| Impedance Nominal (min)     | 8Ω (4.5Ω)                                                                               |
| Frame diameter              | 240mm (9.5in)                                                                           |
| Cut-out diameter            | 202mm (8in)                                                                             |
| Depth behind surface        | 133mm (5.2in)                                                                           |
| Protrusion                  | 4mm (0.2in)                                                                             |
| Pre-mount Kit               | PMK C6                                                                                  |
| Back Box                    | BB C6                                                                                   |