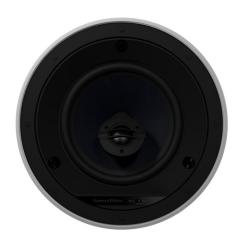

## See nothing, hear everything

The CCM664 is a ceiling speaker distinguished by its adjustable tilt offset 25mm (1in) soft dome tweeter. It brings both a smoother and more detailed high frequency performance to a package that also includes a woven glass fibre150mm (6in) bass/midrange driver and three-position EQ switch for a better off-axis response. CCM664 is a classically simple and cost effective route to high quality ceiling mount sound and is simple and quick to install.