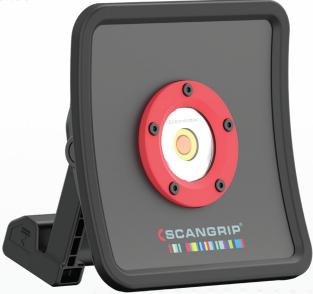

## Handheld high CRI+ LED work light with ALL DAYLIGHT

Handy and powerful work light for inspection and detailing providing up to 1200 lumen.

MULTIMATCH R features the outstanding ALL DAYLIGHT function, providing you with the option to choose between 5 different colour temperatures depending on the job.

## **TECHNICAL SPECIFICATIONS**

Ultra high CRI+ COB LED

96 CRI+

2500-6500 KELVIN

250-2500 lux@0.5m

1200 lm@100% / 1125lm@75%

/750lm@50%/375lm@25%/

120lm@10%