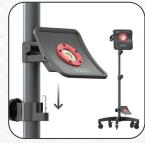

Rechargeable built-in power bank with USB outlet to charge mobile devices.

The lamp is designed for direct mounting on the SCANGRIP TRIPOD and WHEEL STAND. By using the SCANGRIP WHEEL STAND, MULTIMATCH R can be mounted on the lower bracket as a second light to illuminate from below. This dual light option provides perfect, shadow free illumination from the upper side as well as

from the underside when working on the side of