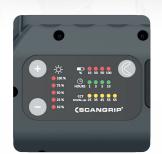

## **TECHNICAL SPECIFICATIONS**

Ultra high CRI+ COB LED

96 CRI+

2500-6500 KELVIN

250-2500 lux@0.5m

1200 lm@100% / 1125lm@75%

/750lm@50%/375lm@25%/

120lm@10%

1-10h operating time

3.5h charging time

3.7V/5400mAh Li-ion

IK07

IP67

800g

MULTIMATCH R

Item no. 03.5652