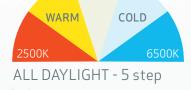

## Handheld high CRI+ LED work light with ALL DAYLIGHT

Handy and powerful work light for inspection and detailing providing up to 1200 lumen.

MULTIMATCH R features the outstanding ALL DAYLIGHT function, providing you with the option to choose between 5 different colour temperatures depending on the job.

## **TECHNICAL SPECIFICATIONS**

Ultra high CRI+ COB LED

96 CRI+

2500-6500 KELVIN

250-2500 lux@0.5m

1200 lm@100% / 1125lm@75%

/750lm@50%/375lm@25%/

120lm@10%