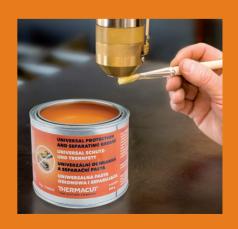

## Saving costs for shields.

Grease will make strong heat shield barrier on the front shield of the torch and cover the parts effectivelly against melted spatter, which are destroing the parts.

Grease is highly effective also for MIG torches.

Ref. No. T-12777

Using: aplicate by paintbrush in strong cover to front shield, do not clean shield orifices, blowing gas will make it itself.

WWW.THERMACUT.COM SALES@THERMACUT.CZ