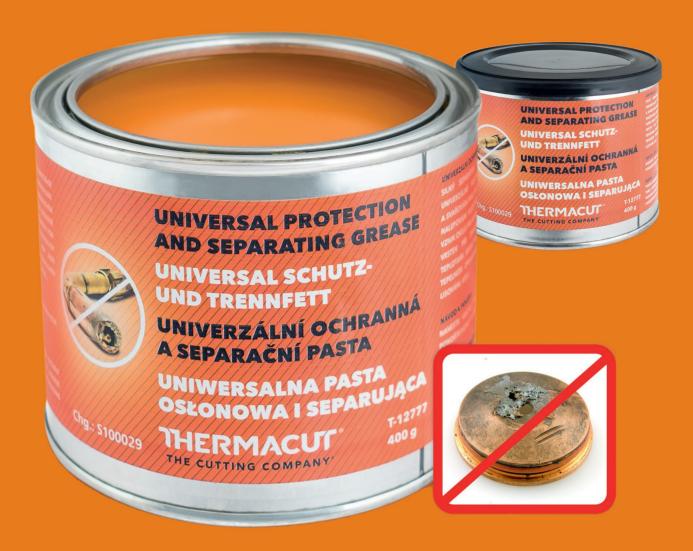

# HEAT SHIELD GREASE

## Saving costs for shields.

Grease will make strong heat shield barrier on the front shield of the torch and cover the parts effectivelly against melted spatter, which are destroing the parts.

Grease is highly effective also for MIG torches.

Ref. No. T-12777

Using: aplicate by paintbrush in strong cover to front shield, do not clean shield orifices, blowing gas will make it itself.

WWW.THERMACUT.COM SALES@THERMACUT.CZ