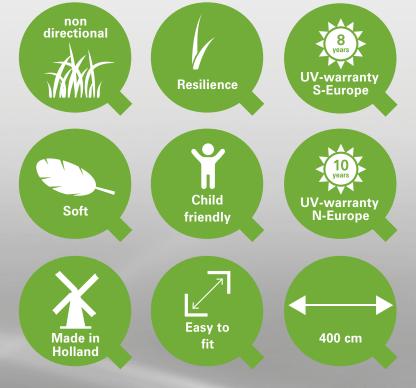

## Europeparq

40 mm

Type of product : Tufted artificial grass

Pile material : PE-monofilament straight & PP AT-texturized

Yarn quality : Environmental friendly, free of lead and cadmium, according REACH-norm

Gauge : 3.4

Primary backing : 100% PP black, UV-stabilized Secondary backing : Latex, with drainage holes

Waterpermeability : 60 litre/min/m2

Pile height : 40.0 mm
Pile weight : 1040 gr./m2
Total weight : 1860 gr./m2

Stitches per 10 cm : 23

Number of tufts : 12.190 m2

Backing : Outdoor grass backing
Applications : Gardens, landscaping

Width : 400 cm Roll length : 25 m

Specification can vary by 10%.