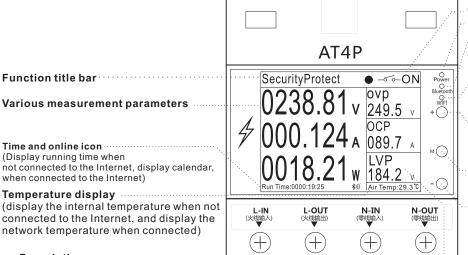

#### Description:

Time and online icon ···

(Display running time when

Temperature display

when connected to the Internet)

100% Brand New and High Quality!

APP:tuya/smart life

Function title bar .....