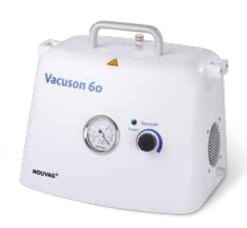

## Vacuson 60

## ...Power and high performance

Whether the Vacuson 60 (REF 4237) is used for liposuction or any other discipline, all it needs to adjust to the required task is a turn on the vacuum knob. Therefore this is the right pump

hospital use and for tasks where maximum power is required.

- 60 l/min suction performance
- 2 and 4 liter polysulfone collection system
- Powerful and sturdy
- Hands free operation via On/Off pedal
- Maintenance free
- Mobile and flexible
- Oil free double piston pump
- Various mobile trolleys