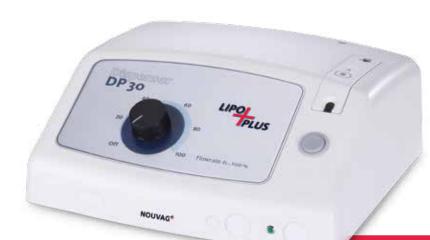

## **Dispenser DP 30 LipoPlus**

## Infiltration pump for Plastic Surgery

The Dispenser DP 30 LipoPlus has the same function as the conventional DP 30 but the capacity of the pump is almost twice as high.

Fast and accurate pump performance

Adjustable flow rate up to 24 l/h

Easy tube change

#### High performance pump

- Optimized flow/pressure relation for liposuction tumescent infiltration.
- Time saving due to high capacity output.
- Easy tubing set replacement due to best visibility of the tubing set bracket.
- The adipolysis process is decisively improved.
- Choice of VARIO or ON/OFF pedal.
- 24 l/h
- 400 ml/min.