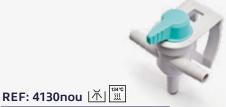

## for Liposuction

Container 2 liter incl. holder

REF: 4245nou 📉 🛄 Container 4 liter incl. holder

Two way tap to switch between the two secretion jars, including connecting tube 8 x 3 x 400 mm

Rinsing goblet with