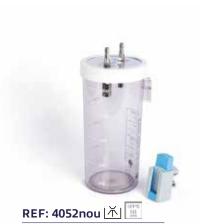

## **Accessoires and Containers**

## for Liposuction

Container 2 liter incl. holder

REF: 4245nou 📉 🛄 Container 4 liter incl. holder

Two way tap to switch between the two secretion jars, including connecting tube 8 x 3 x 400 mm

Rinsing goblet with

connection module to attach to the hospital rail at the stativ.

Flovac reusable 2 liter secretion pouch

Flovac 2 liter secretion pouch with lid

Flovac Set consisting of secretion pouch and jar lid

Container holder with bracket.