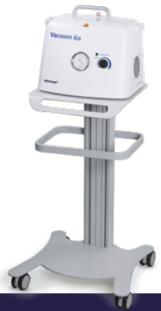

## Vacuson 60

## ...Power and high performance

Whether the Vacuson 60 (REF 4237) is used for liposuction or any other discipline, all it needs to adjust to the required task is a turn on the vacuum knob. Therefore this is the right pump

hospital use and for tasks where maximum power is required.

- 60 l/min suction performance
- 2 and 4 liter polysulfone collection system
- Powerful and sturdy
- Hands free operation via On/Off pedal
- Maintenance free
- Mobile and flexible
- Oil free double piston pump
- Various mobile trolleys