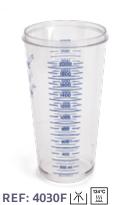

## for Liposuction

Container 2 liter incl. holder

REF: 4245nou 📉 🛄 Container 4 liter incl. holder

Two way tap to switch between the two secretion jars, including connecting tube 8 x 3 x 400 mm

Rinsing goblet with