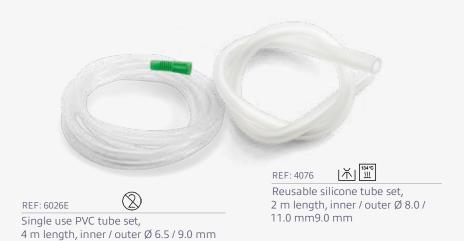

## **Accessoires**

for Dispenser DP30 / DP30 LipoPlus

REF: 6022 Single use tube set