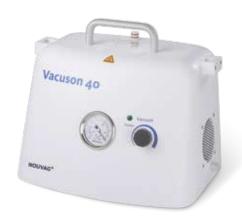

## Vacuson 40

## ...Economical and versatile

Vacuson 40 (REF 4227) are used for suction of fluids and secretions. The pump power can be regulated, continuously monitored by the manometer with a scale in bar and mmHG.

- Surgery pump
- Curretage pump for the aspiration of uteringe tissue in Gynecology
- Extractor pump in obsterics
- ON/OFF pedal operation

- Aspiration of fluids and secretions
- 2 and 4 liter polysulfone collection system
- Collection system with disposable pouches available