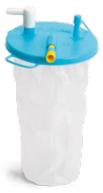

connection module to attach to the hospital rail at the stativ.

Flovac reusable 2 liter secretion pouch

Flovac 2 liter secretion pouch with lid

Flovac Set consisting of secretion pouch and jar lid

Container holder with bracket.