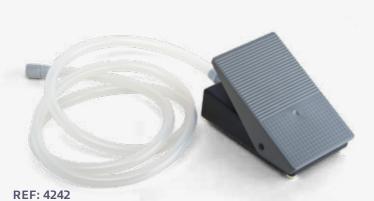

## for Vacuson 40/60

REF: 4246 Hydrophobic bacteria filter for Vacuson 40/60 and 60LP

REF: 4053

Suction cups for Obstetrics use with a diameter of 60 mm.

Accessoires for vacuum extraction in obstetrics

Foot vacuum regulator for Extractor Pump with 2 meters of silicone tube including connectors on both ends.