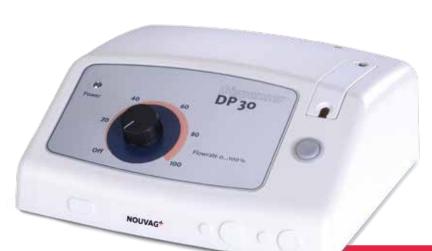

## Dispenser DP 30

## Infiltration pump for varicose veins

The Dispenser DP 30 is a universally usable and controllable infiltration pump which is highly suitable for deployment in tumescent applications and in vein treatments.

Maintenance free unit

Adjustable flow rate up to 12.5 I/h

Low noise level

#### **REF: 4186**

Dispenser DP 30 with ON/OFF pedal

#### **REF: 4187**

Dispenser DP 30 with VARIO pedal