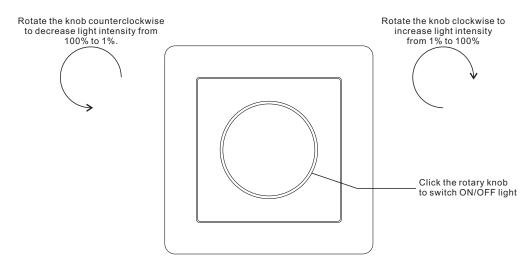

#### **Function introduction**

Front side

Back side

- · Rotation sensitive
- Standard design, The key part of this controller is a universal, extremely rotary standard switch element that can be integrated in numerous frames by different manufactures
- 1 channel 1-10V Signal output
- · Control single color
- Waterproof grade: IP20
- 0-10V version for chosen