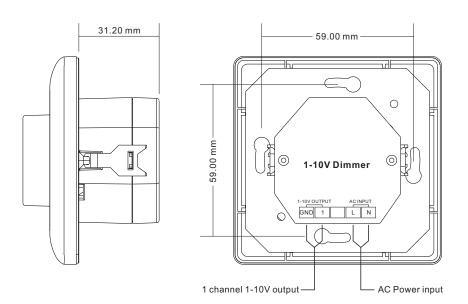

#### **Function introduction**

Front side

Back side

#### **Product Data**

| Output Signal         | 1x(1-10V)    |
|-----------------------|--------------|
| Power Supply          | 100-240V AC  |
| Power consumption     | 200 mA       |
| Operating temperature | 0-40°C       |
| Relative humidity     | 8% to 80%    |
| Dimensions            | 80x80x52.3mm |