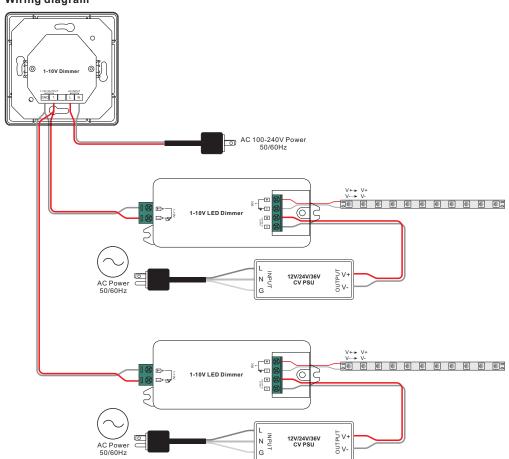

nction introduction**



Front side



Back side

#### **Product Data**

| Output Signal         | 1x(1-10V)    |
|-----------------------|--------------|
| Power Supply          | 100-240V AC  |
| Power consumption     | 200 mA       |
| Operating temperature | 0-40°C       |
| Relative humidity     | 8% to 80%    |
| Dimensions            | 80x80x52.3mm |

- · Rotation sensitive
- Standard design, The key part of this controller is a universal, extremely rotary standard switch element that can be integrated in numerous frames by different manufactures
- 1 channel 1-10V Signal output
- · Control single color
- Waterproof grade: IP20
- 0-10V version for chosen

## Safety & Warnings

- DO NOT install with power applied to device.
- DO NOT expose the device to moisture.

### Wiring diagram



## Installation



The key part of this controller is a universal, extremely rotary standard switch element that can be integrated in numerous frames by different manufactures as below list:

| BEKER  | S1, B1, B3, B7 glass          |
|--------|-------------------------------|
| GIRA   | Standard55, E2, Event, Esprit |
| JUNG   | A500, Aplus                   |
| MERTEN | M-smart, M-Arc, M-Plan        |