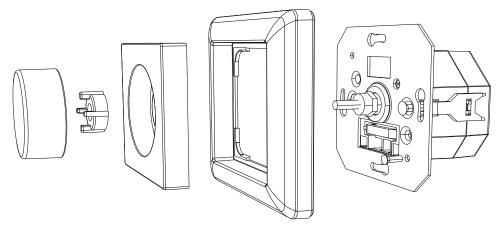

## Installation

The key part of this controller is a universal, extremely rotary standard switch element that can be integrated in numerous frames by different manufactures as below list:

| BEKER  | S1, B1, B3, B7 glass          |
|--------|-------------------------------|
| GIRA   | Standard55, E2, Event, Esprit |
| JUNG   | A500, Aplus                   |
| MERTEN | M-smart, M-Arc, M-Plan        |