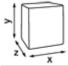

consumption, minimum resistance to draw and high capacity:
  420 800 sheets per roll depending on quality
- · The lock can be used with or without a key
- The whole roll is always used. Almost fully used rolls automatically drop into the stub roll position when the roll has a diameter of approximately 7.5 cm
- The empty cores can simply be pulled out side wards from the back of the dispenser and recycled
- Main raw materials of major plastic parts and lock: ABS (Acrylonitrile butadiene styrene), PC (polycarbonate), POM (polyoxymethylene)
- Paper consumption is easy to control, thanks to the transparent side panels
- Katrin Inclusive dispensers are resistant to high temperatures
- · Comply with UL94 Fire Safety and Fire Protection regulations (EU)



## ISO9001

# Product / Consumer pack



y 403 mm z 216 mm



Black



3.202 kg

### **Transport pack**



x 422 mm

z 340 mm

y 236 mm

1



3.827 kg



6414300092025

### **Transport pallet**



x 800 mm

y 1280 mm

z 1200 mm



30



139.96 kg



6414300092032





## **Related products**



460201 Katrin Basic System towel M



460102 Katrin Classic System towel M2 Low Pallet



460218 Katrin Basic System towel M Blue



460263 Katrin Classic System Towel M2 Blue



460102WE Katrin Classic System towel M2