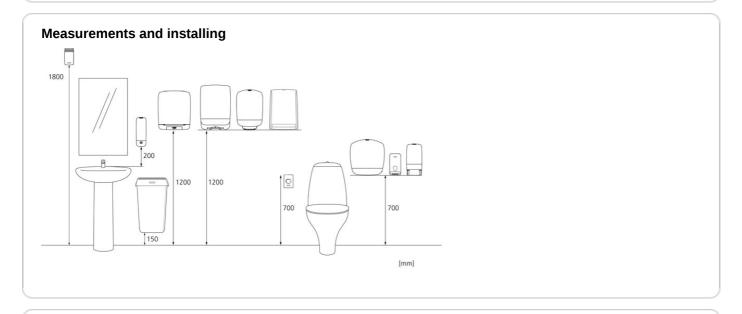

## Katrin Inclusive System Towel Dispenser - Black

### 92025

- · A full range of Katrin hand drying roll tissue qualities available
- · The cover opens upwards for for easy refilling
- Inserting a roll into the dispenser is done by simply letting the paper drop freely, pulling it until the marked line, and closing the cover
- The fully opening cutting mechanism is easily accessible and simple to clean
- When paper is not visible, there is an easy-to-use PUSH bar for paper feeding
- · Braille instructions are provided for visually impaired on the PUSH bar
- Controlled consumption, minimum resistance to draw and high capacity:
  420 800 sheets per roll depending on quality
- · The lock can be used with or without a key
- The whole roll is always used. Almost fully used rolls automatically drop into the stub roll position when the roll has a diameter of approximately 7.5 cm
- The empty cores can simply be pulled out side wards from the back of the dispenser and recycled
- Main raw materials of major plastic parts and lock: ABS (Acrylonitrile butadiene styrene), PC (polycarbonate), POM (polyoxymethylene)
- Paper consumption is easy to control, thanks to the transparent side panels
- Katrin Inclusive dispensers are resistant to high temperatures
- · Comply with UL94 Fire Safety and Fire Protection regulations (EU)