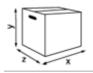

### **Transport pack**

x 422 mm

z 340 mm

y 236 mm

1

3.827 kg

6414300092025