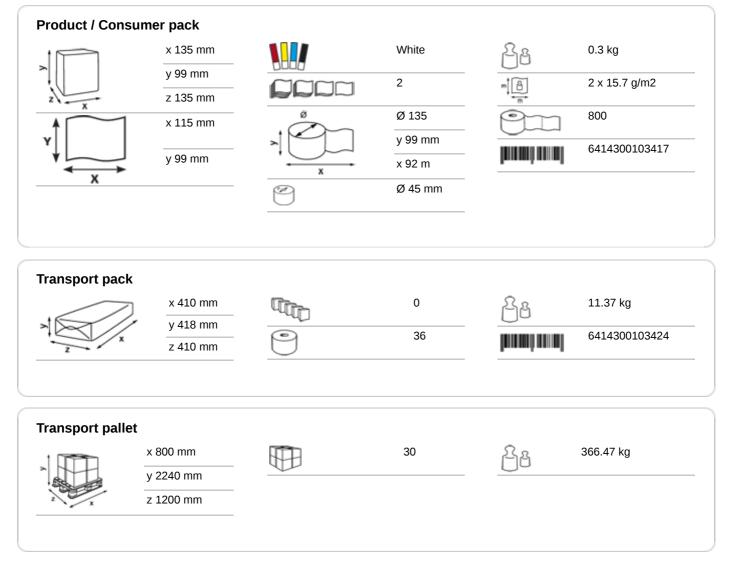

## 103424

- Soft effective quality toilet paper
- 100% recycled fibre
- 2-Ply, white
- For use with Katrin System Toilet Dispenser
- · Very large roll size (800 sheets) and dispenser holds 2 rolls
- Suitable for high traffic areas
- Controlled dispensing, and self presenting sheets reduce consumption and improve hygiene
- All Katrin toilet papers are made from high quality fibers and have been proven, via dissolving tests, to break down within 90 seconds
- Certified under the Nordic Swan Eco Label and EU Flower