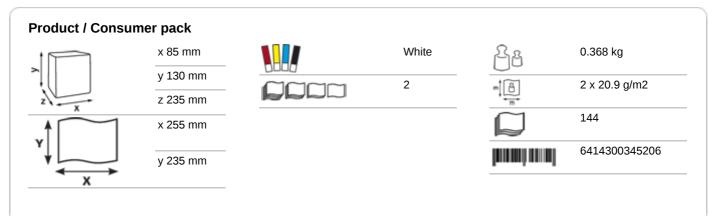

## 345201LowPallet

- · High quality Interleaved (One Stop) hand towels
- · 2-Ply, white
- Self presenting towels, one sheet at a time which is hygienic and helps to reduce consumption
- · Suitable for medium to high traffic areas
- · Approved for short-term contact with food
- · Certified under the Nordic Swan Eco Label
- · Certified under the EU Flower Eco Label
- Dermatologically tested & approved
- Read more about the different folding types, klick here.