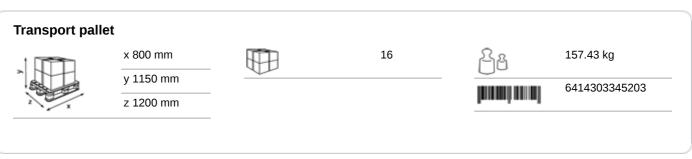

## Katrin Plus Hand Towel One Stop M2 Low Pallet

## 345201LowPallet

- · High quality Interleaved (One Stop) hand towels
- · 2-Ply, white
- Self presenting towels, one sheet at a time which is hygienic and helps to reduce consumption
- · Suitable for medium to high traffic areas
- · Approved for short-term contact with food
- · Certified under the Nordic Swan Eco Label
- · Certified under the EU Flower Eco Label
- Dermatologically tested & approved
- Read more about the different folding types, klick here.