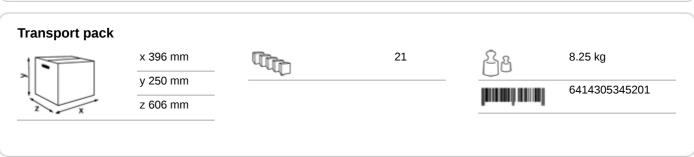

## 345201LowPallet

- · High quality Interleaved (One Stop) hand towels
- · 2-Ply, white
- Self presenting towels, one sheet at a time which is hygienic and helps to reduce consumption
- · Suitable for medium to high traffic areas
- · Approved for short-term contact with food
- · Certified under the Nordic Swan Eco Label
- · Certified under the EU Flower Eco Label
- Dermatologically tested & approved
- Read more about the different folding types, klick here.