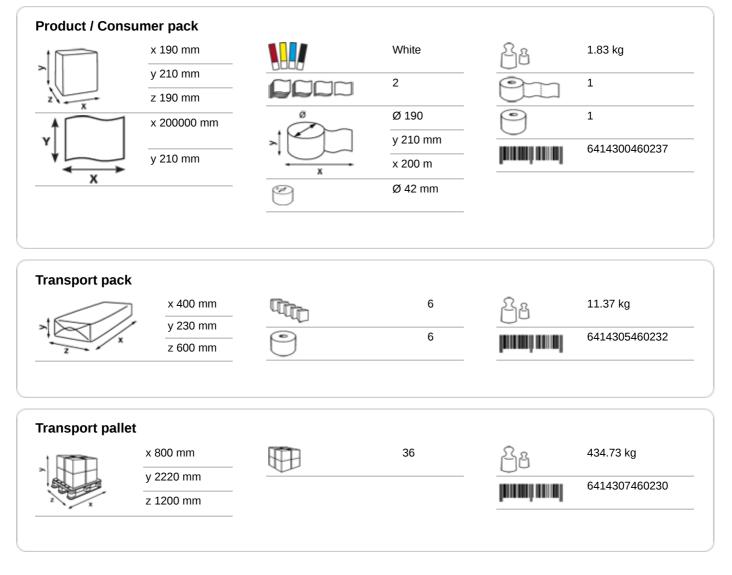

## 460232

- A hygienic solution based on extremely absorbent paper for effective drying
- 2-Ply, white
- Flat sheets are fed out in the right size
- · Zero wastage with all the paper on the rolled used up
- Large amount of paper on the roll
- Suitable for all washrooms but especially where there is medium to high traffic
- · Soft and strong
- · Controlled consumption and reduced cost in use
- This product is especially designed to be used in combination with Katrin System Electric Towel Dispenser
- · Certified under the EU Ecolabel and the Nordic Ecolabel