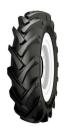

ALLIANCE **AGRICULTURE** 

TRA: **R-1** Speed Rating: **A8**  FarmPRO 324 has a modern curved 45 degree design for both on and off road applications. It provides superior traction during field operations. Its rubber compound provides high resistance to cut growth. The wide nose bar helps in delivering extra life on hard surfaces. Complete R-1 range offering is available in the FarmPRO 324.