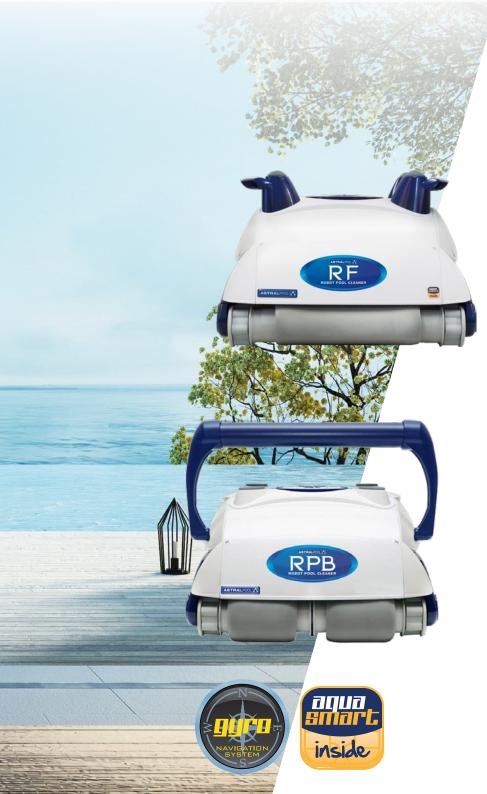

### **RF & RPB** ROBOTIC CLEANER

Robotic pool cleaners with bottom access to deliver high quality filtration with a large debris storage capacity.

# **RF** FEATURES

| TECHNOLOGY        |   | POOL COVE          | RAGE  | FILTERS       |            | PROGRAMMING          |           | OTHER           |      |
|-------------------|---|--------------------|-------|---------------|------------|----------------------|-----------|-----------------|------|
| Gyro              | • | Floor              | •     | Filter        | Bag filter | External programmer  | r         | Length of cable | 18 m |
| Mechanical swivel |   | Water line         |       | Filter option | •          | Cleaning cycle (hrs) | 2hr       |                 |      |
|                   |   | Recommended Pools: | 100m2 |               |            | Power Supply         | SPS Basic |                 |      |

### **RPB** FEATURES

| TECHNOLOGY          |   | POOL COVERAGE        |       | FILTERS               |   | PROGRAMMING          |           | OTHER           |      |
|---------------------|---|----------------------|-------|-----------------------|---|----------------------|-----------|-----------------|------|
| Gyro                | • | Floor                | •     | 3D Microfabric filter | • | External programmer  | •         | Length of cable | 16 m |
| Two traction motors |   | Walls                |       | Easy open             |   | Cleaning cycle (hrs) | 2hr       | Vibrating brush | •    |
| Mechanical swivel   |   | Water line           |       | Filter option         | • | Power Supply         | SPS Basic |                 |      |
|                     |   | Recommended<br>Pools | 100m2 |                       |   |                      |           |                 |      |