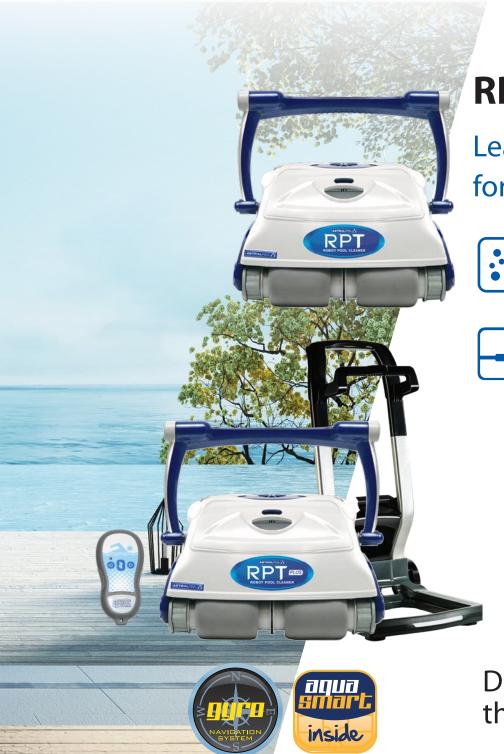

### RPT & RPT PLUS ROBOTIC CLEANER

Leading robotic pool cleaners with top access for effortless cleaning.

#### Mechanical Swivel

Mechanical swivel system prevents the power cable from becoming tangled and allows the cleaner to freely traverse your pool without problems.

#### Extra Powerful Brush

The extra powerful brush even cleans the joints between the pool shell's tiles.

#### **PVA Wheels**

The best quality brushes for unbeatable grip on any surface.

#### Top Access Basket

Most ergonomic top access filters on the market, that you will be able to clean them easily without coming into contact with debris.

#### **Green Friendly**

You will be more environmentally friendly as you will reduce your water consumption.

Time for you

You will spend less time on pool maintenance.