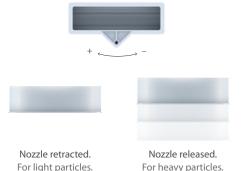

### For all types of debris

Easy-to-adjust nozzle for any condition. Retracting the nozzle picks up light particles with ease, while having the nozzle released allows the pickup of heavier particles.