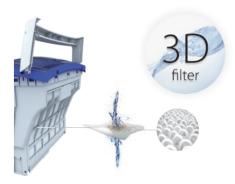

### It cleans 4 times better

Thanks to the new 3D filter bag, it cleans 4 times better than other filters. The New filter bag fabric has loops that trap even the smallest microparticles.