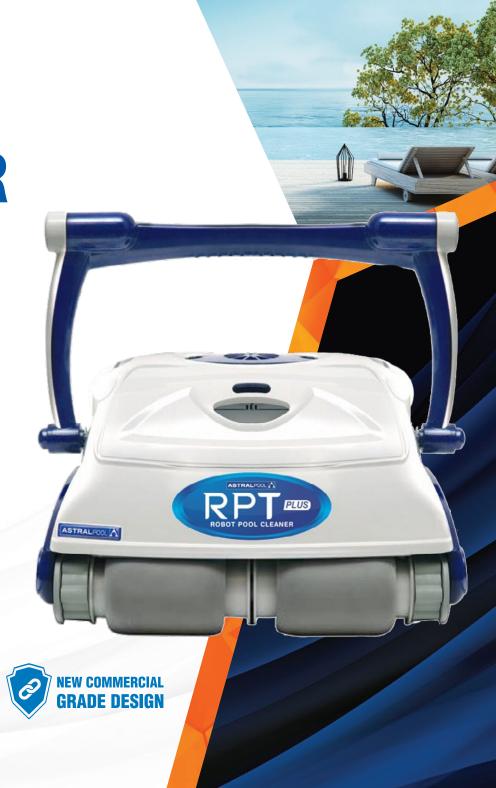

### RPT & RPT PLUS ROBOTIC CLEANER

Leading robotic pool cleaners with top access for effortless cleaning.

# **RPT PLUS** FEATURES

| TECHNOLOGY          | POOL COVERAGE           | FILTERS                     |   | PROGRAMMING                      | OTHER           |     |
|---------------------|-------------------------|-----------------------------|---|----------------------------------|-----------------|-----|
| Gyro                | Floor                   | 3D Microfabric filter       | • | External programmer              | Length of cable | 18m |
| Remote control      | Walls                   | LED indicator (filter full) |   | Built-in programmer              | Caddy           |     |
| Two traction motors | Water line              | Easy view                   |   | Pool size selector               | Vibrating brush | •   |
|                     | Recommended Pools 100m2 | Easy open                   | • | Cleaning cycle (hrs) 1, 1.5 & 2h | 1               |     |
|                     |                         | Filter option               |   | Power Supply SPS 400             |                 |     |