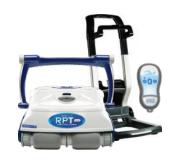

### RPT & RPT PLUS ROBOTIC CLEANER

Leading robotic pool cleaners with top access for effortless cleaning.

# **RPT** FEATURES

| TECHNOLOGY          |   | POOL COVERAGE        |       | FILTERS               |   | PROGRAMMING          |           | OTHER           |      |
|---------------------|---|----------------------|-------|-----------------------|---|----------------------|-----------|-----------------|------|
| Gyro                | • | Floor                | •     | 3D Microfabric filter | • | External programmer  | •         | Length of cable | 18 m |
| Two traction motors |   | Walls                |       | Easy open             |   | Cleaning cycle (hrs) | 2hr       | Vibrating brush | •    |
| Mechanical swivel   |   | Water line           |       | Filter option         | • | Power Supply         | SPS Basic |                 |      |
|                     |   | Recommended<br>Pools | 100m2 |                       |   |                      |           |                 |      |