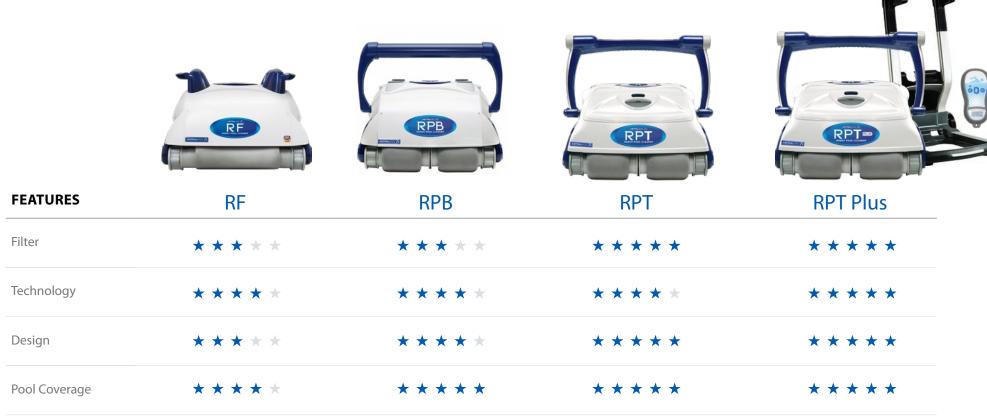

# Which is the right cleaner for you?

Compare and choose the best cleaner for your pool

# **RF** FEATURES

| TECHNOLOGY        |   | POOL COVE          | RAGE  | FILTERS       |            | PROGRAMMING          |           | OTHER           |      |
|-------------------|---|--------------------|-------|---------------|------------|----------------------|-----------|-----------------|------|
| Gyro              | • | Floor              | •     | Filter        | Bag filter | External programmer  | r         | Length of cable | 18 m |
| Mechanical swivel |   | Water line         |       | Filter option | •          | Cleaning cycle (hrs) | 2hr       |                 |      |
|                   |   | Recommended Pools: | 100m2 |               |            | Power Supply         | SPS Basic |                 |      |

### **RPB** FEATURES

| TECHNOLOGY          |   | POOL COVERAGE        |       | FILTERS               |   | PROGRAMMING          |           | OTHER           |      |
|---------------------|---|----------------------|-------|-----------------------|---|----------------------|-----------|-----------------|------|
| Gyro                | • | Floor                | •     | 3D Microfabric filter | • | External programmer  | •         | Length of cable | 16 m |
| Two traction motors |   | Walls                |       | Easy open             |   | Cleaning cycle (hrs) | 2hr       | Vibrating brush | •    |
| Mechanical swivel   |   | Water line           |       | Filter option         | • | Power Supply         | SPS Basic |                 |      |
|                     |   | Recommended<br>Pools | 100m2 |                       |   |                      |           |                 |      |

# **RPT** FEATURES

| TECHNOLOGY          |   | POOL COVERAGE        |       | FILTERS               |   | PROGRAMMING          |           | OTHER           |      |
|---------------------|---|----------------------|-------|-----------------------|---|----------------------|-----------|-----------------|------|
| Gyro                | • | Floor                | •     | 3D Microfabric filter | • | External programmer  | •         | Length of cable | 18 m |
| Two traction motors |   | Walls                |       | Easy open             |   | Cleaning cycle (hrs) | 2hr       | Vibrating brush | •    |
| Mechanical swivel   |   | Water line           |       | Filter option         | • | Power Supply         | SPS Basic |                 |      |
|                     |   | Recommended<br>Pools | 100m2 |                       |   |                      |           |                 |      |

# **RPT PLUS** FEATURES

| TECHNOLOGY          | POOL COVERAGE           | FILTERS                     |   | PROGRAMMING                      | OTHER           |     |
|---------------------|-------------------------|-----------------------------|---|----------------------------------|-----------------|-----|
| Gyro                | Floor                   | 3D Microfabric filter       | • | External programmer              | Length of cable | 18m |
| Remote control      | Walls                   | LED indicator (filter full) |   | Built-in programmer              | Caddy           |     |
| Two traction motors | Water line              | Easy view                   |   | Pool size selector               | Vibrating brush | •   |
|                     | Recommended Pools 100m2 | Easy open                   | • | Cleaning cycle (hrs) 1, 1.5 & 2h | 1               |     |
|                     |                         | Filter option               |   | Power Supply SPS 400             |                 |     |