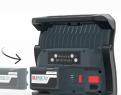

The new SCANGRIP POWER SOLUTION provides you with unlimited availability to light. Easily you can insert a new, fully charged battery and continue the work while another battery is charging. Or you can simply add the charger directly to the lamp to get power supply. The integrated battery backup function prevents you from being without light at any time.

hattery

Use battery charger directly on the lamp as power supply