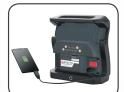

The new SCANGRIP POWER SOLUTION provides you with unlimited availability to light. Easily you can insert a new, fully charged battery and continue the work while another battery is charging. Or you can simply add the charger directly to the lamp to get power supply. The integrated battery backup function prevents you from being without light at any time.

The design is elegant, with a carrying handle and a stand for flexible positioning and direct mounting on the SCANGRIP TRIPOD. Dust and waterproof, IP67, and supplied with a built-in power bank with USB outlet to charge mobile devices.