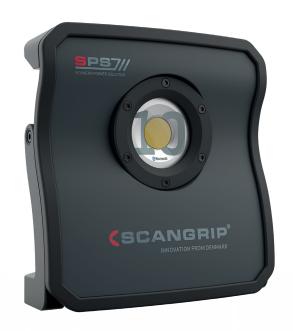

## **NOVA 10 SPS**

## High efficiency COB LED work light with exchangeable battery

The powerful and sturdy NOVA 10 SPS provides up to 10,000 lumen making it a universial all-round work light for the demanding professional user.

The design is elegant, with a carrying handle and a stand for flexible positioning and direct mounting on the SCANGRIP TRIPOD. Dust and waterproof, IP67, and supplied with a built-in power bank with USB outlet to charge mobile devices.