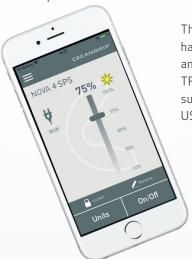

With the integrated BLUETOOTH light control you get an extraordinary possibility to turn on/off up to four work lights and adjust the light output into five different levels to suit the work task in question through your mobile device. This new feature saves time from manual operation and increases work efficiency on a daily basis.