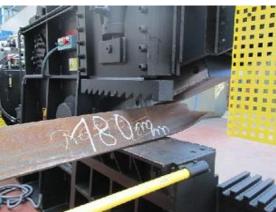

### HIGH PERFORMANCE

The T-300 Shear gives you a massive cutting capacity of up to **80 mm diameter** when processing MILD STEEL. Working with non ferrous max thickness is much higher.