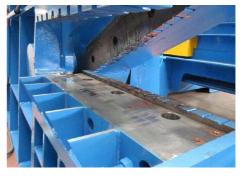

In addition the T-300 has been designed specifically for the cutting ferrous and non ferrous metals. This machine includes an scrap metal hold down operated hydraulically giving to the machine maximum performance and safe operation.

# 1.1.2 Technical Specifications

| Technical Specifications            | Shear model T-300        |
|-------------------------------------|--------------------------|
| Blade length                        | 750 mm                   |
| Shearing blade opening              | 320 mm                   |
| Material hydraulic hold-down        | Incorporated             |
| Electric motor power rating         | 22 Kw (30 HP)            |
| Electric standard supply            | 3 Phases x 415 V x 50 hz |
| Cut Speed                           | 20 dry cycle / min       |
| Power and control panel             | included                 |
| Oil cooling and filtering system    | included                 |
| Oil tank capacity                   | 700 Litres               |
| Equipment working temperature       | +5 to +35 C Deg          |
| Over all dimensions (L x W x H) (m) | 4.20 m x 1.70 m x 1.00 m |
| Machine overall weight (approx.)    | 3,200 kg                 |
| Shearing capacity:                  |                          |
| ● Round bar                         | 80 mm                    |
| ■ Square bar                        | 80 mm                    |
| L Angle                             | 160 mm                   |
| <b>U</b> Profile                    | 300 mm                   |
| I Profile                           | 250 mm                   |
| Flat bars                           | 400 x 40 mm              |