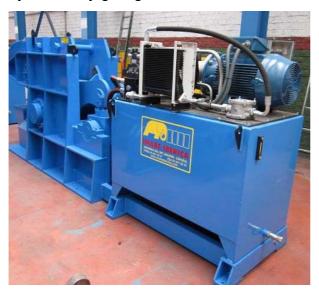

Power pack for Alligator shear model T-300

Sturdy and powerful shearing force

Power & control panel >