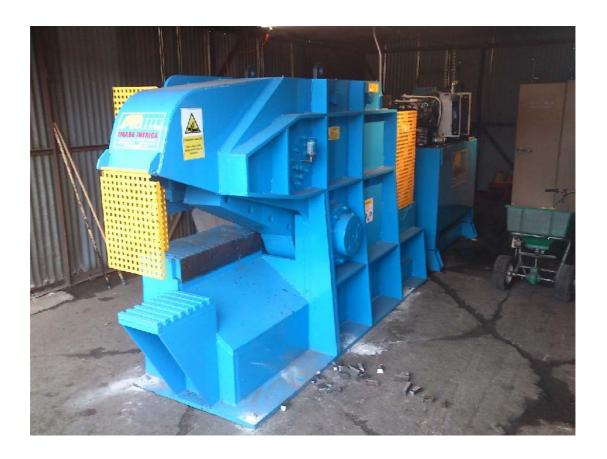

# **Alligator Shear Model T-300**

- Technical Presentation -

#### 1.1.1 General description

IMABE IBERICA, S.A. designs and manufactures metal scrap alligator shears to process ferrous and non ferrous metal scraps.

These machines are characterized by its simple design with a great robustness and strength. They are also easy-to-use and maintenance.

In addition the T-300 has been designed specifically for the cutting ferrous and non ferrous metals. This machine includes an scrap metal hold down operated hydraulically giving to the machine maximum performance and safe operation.

### HIGH PERFORMANCE

The T-300 Shear gives you a massive cutting capacity of up to **80 mm diameter** when processing MILD STEEL. Working with non ferrous max thickness is much higher.