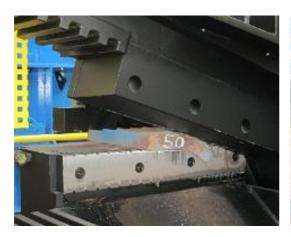

### HIGH PERFORMANCE

The T-300 Shear gives you a massive cutting capacity of up to **80 mm diameter** when processing MILD STEEL. Working with non ferrous max thickness is much higher.