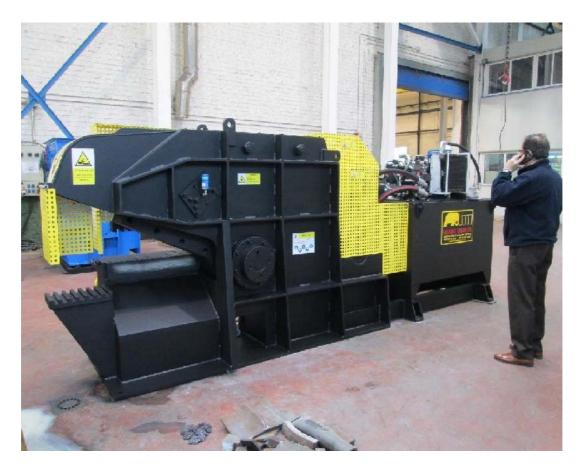

#### 1.1.1 General description

IMABE IBERICA, S.A. designs and manufactures metal scrap alligator shears to process ferrous and non ferrous metal scraps.

These machines are characterized by its simple design with a great robustness and strength. They are also easy-to-use and maintenance.

#### UNBEATABLE

The sturdy construction of this machine follows IMABE's well proven design route, offering simplicity of operation together with a performance unmatched by other machines selling in the same segment. A number of models are available according to each client needs.

In addition the T-300 has been designed specifically for the cutting ferrous and non ferrous metals. This machine includes an scrap metal hold down operated hydraulically giving to the machine maximum performance and safe operation.