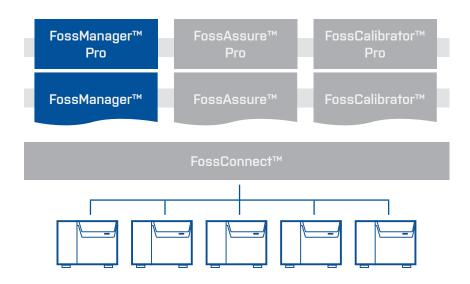

If you are concerned about accuracy, compliance and reducing cost of ownership, this tool suite is the perfect solution, allowing you to take full control of your analytical performance.

FossManager and FossManager Pro are supported by Microsoft Azure, safely connecting your instruments via FossConnect<sup>™</sup>.

# The easiest way to manage your analytical performance!

| Feature                                                      | FossManager™              | FossManager™ Pro          |
|--------------------------------------------------------------|---------------------------|---------------------------|
| Central access to results and data                           | ✓                         | ✓                         |
| Automatic backup of sample data on FossConnect ${}^{\!\!TM}$ | 30,000 samples or 5 years | 50,000 samples or 5 years |
| Instrument configuration                                     | ✓                         | ✓                         |
| Periodical adjustments (slope/Intercept)                     | ✓                         | ✓                         |
| Upload of instrument diagnostics                             | ✓                         | ✓                         |
| User & access management                                     | ✓                         | ✓                         |
| Reporting & Visualization                                    | ✓                         | ✓                         |
| Central network fleet management                             | ✓                         | ✓                         |
| Access to instrument via FossAssure <sup>™</sup> portal      | ✓                         | ✓                         |
| Annual instrument health check                               |                           | ✓                         |
| 3rd Party instrument network management                      |                           | *                         |
| Data integration via FossAPI <sup>™</sup> (LIMS, ERP etc)    |                           | Optional add-on**         |