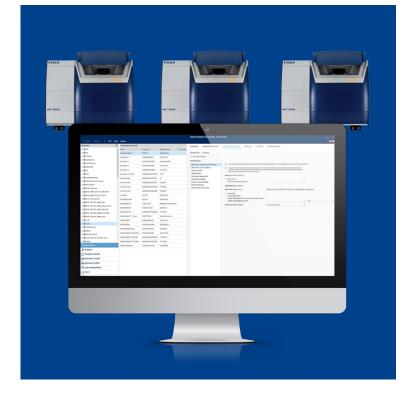

### Secure your instrument configuration and analytic data

**FossManager™** empowers you to manage your analytical instruments directly from your PC anytime and anywhere.

With the FossManager tool suite, you can configure settings and monitor performance on one or more instruments at a single site or across several locations. Remote management allows you to access your data and back-up settings whenever it suits you and from any location.

If you are concerned about accuracy, compliance and reducing cost of ownership, this tool suite is the perfect solution, allowing you to take full control of your analytical performance.

FossManager and FossManager Pro are supported by Microsoft Azure, safely connecting your instruments via FossConnect<sup>™</sup>.

#### Your company benefits

- Access instrument settings and consolidated data on a single or multiple instruments across sites, from any location
- Perform remote configuration of your instruments and monitor that they are operated in compliance with standard operating procedures
- Safeguard your data with automatic backups of settings and analytical results