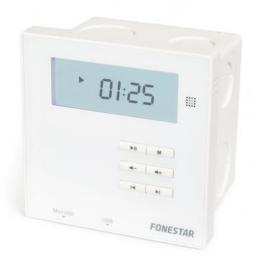

## WA-66R / WALL AMPLIFIER USB/MICROSD/FM ACCESSORIES

Wall mounted amplifier with USB/MicroSD/MP3 player, FM radio and 2 auxiliary inputs. Ideal for small PA installations.

## **WA-66R**

| CHARACTERISTICS | Stereo wall amplifier.                                          |
|-----------------|-----------------------------------------------------------------|
|                 | Bluetooth receiver.                                             |
|                 | Different bluetooth ID in each amplifier.                       |
|                 | Configurable bluetooth ID and maximum volume via PC connection. |
|                 | Button to pair new bluetooth devices.                           |
|                 | USB/MicroSD MP3 file player.                                    |
|                 | FM radio.                                                       |
|                 | Display showing selected source and track, FM frequency.        |
|                 | Remote control.                                                 |
|                 | For flush or surface-mounting box of 86 x 86 mm.                |
| POWER           | 2 x 10 W RMS at 8 Ohm                                           |
| MP3 PLAYER      | USB and MicroSD port                                            |
| TUNER           | Digital FM with 30 presets, storage and auto scan               |
| INPUTS          | 2 aux, screw terminals                                          |
| OUTPUTS         | Loudspeakers: 8 Ohm, screw terminals                            |
| PRIORITY        | AUX 1 through signal level                                      |
| POWER SUPPLY    | 100-240 V AC, 23 W                                              |
| COLOUR          | White (RAL 9003)                                                |
| DIMENSIONS      | Total: 86 x 86 x 38 mm depth                                    |
|                 | Insert: 62 x 67 x 28 mm depth                                   |
|                 | Flush-mounting box: 80 x 80 x 50 depth                          |
| WEIGHT          | 0.1 kg                                                          |
| ACCESSORIES     | Flush-mounting box                                              |
|                 | Remote control                                                  |
| OPTIONAL        | 46066: surface-mounting box                                     |
|                 |                                                                 |