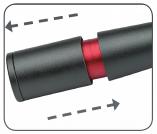

MATCHPEN R features a 2 COLOUR LIGHT function, providing you with the option to choose between 2 different colour temperatures depending on the job at hand.

Focus function for concentrated and focused light beam ranging from 10° to 45°. It can easily be recharged by the enclosed USB cable.