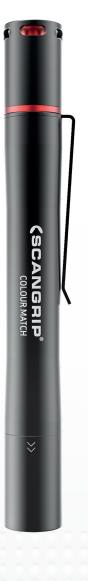

## **MATCHPEN R**

## Rechargeable penlight with 2 COLOUR LIGHT

Easy to carry penlight with excellent colour rendering properties for colour match always readily available in a shirt or pant pocket. Designed for inspection in the workshop and especially useful for detection of scratches, pinholes and swirl marks.

MATCHPEN R features a 2 COLOUR LIGHT function, providing you with the option to choose between 2 different colour temperatures depending on the job at hand.

Focus function for concentrated and focused light beam ranging from 10° to 45°. It can easily be recharged by the enclosed USB cable.

Made of sturdy and durable aluminum supplied with solvent resistant glass lens.