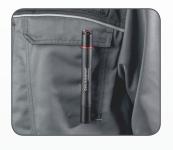

## Rechargeable penlight with 2 COLOUR LIGHT

Easy to carry penlight with excellent colour rendering properties for colour match always readily available in a shirt or pant pocket. Designed for inspection in the workshop and especially useful for detection of scratches, pinholes and swirl marks.

MATCHPEN R features a 2 COLOUR LIGHT function, providing you with the option to choose between 2 different colour temperatures depending on the job at hand.

Focus function for concentrated and focused light beam ranging from 10° to 45°. It can easily be recharged by the enclosed USB cable.

Made of sturdy and durable aluminum supplied with solvent resistant glass lens.