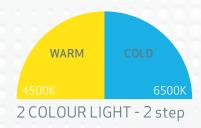

MATCHPEN R features a 2 COLOUR LIGHT function, providing you with the option to choose between 2 different colour temperatures depending on the job at hand.

Focus function for concentrated and focused light beam ranging from 10° to 45°. It can easily be recharged by the enclosed USB cable.

## **TECHNICAL SPECIFICATIONS**

Ultra high CRI LED 92 CRI

4500/6500 KELVIN 700-8000 lux@0.5m

100 lumen

10°-45° beam angle

2.5h operating time

2.5h charging time

3.7V/1100mAh Li-ion