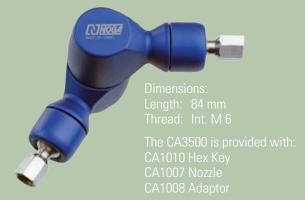

#### MINI VARI HP COOL ARM CA3500

Same as CA3000 but with shortened articulated arms.

### **SPARE PARTS**

for CA3500

**HEX KEY** CA1010

Hex. 5 mm

**NOZZLE** CA1007

Dia. 3 mn

**ADAPTOR** CA1008

Ext. M6 - Ext. NPT 1/4"