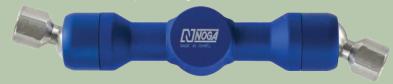

#### FIXED HP COOL ARM CA2000

Single arm with 2 end ball joints so the nozzles can move on wide curve for positioning.

Dimensions: Length: 164 mm