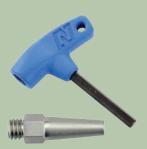

### **SPARE PARTS**

for CA3500

**HEX KEY** CA1010

Hex. 5 mm

**NOZZLE** CA1007

Dia. 3 mn

**ADAPTOR** CA1008

Ext. M6 - Ext. NPT 1/4"