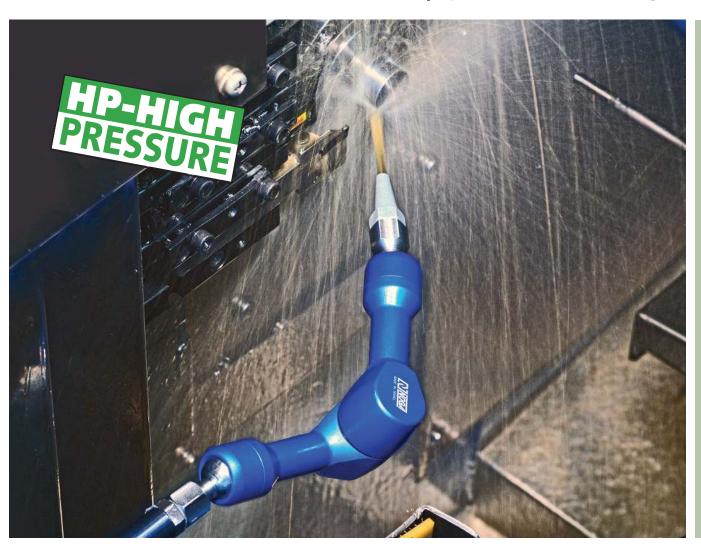

# Fixed & Vari HP Cool Arms

**NOGA** is introducing its patent pending newest product to the Cooling Systems line.

The Fixed HP Cool Arm and Vari HP Cool arms deliver fluids or cooling liquids at high pressure, up to 1000 PSI, allowing a higher level of machining.

Easy and fast to set in position.

Can be fitted with different sizes of pozzles.

#### VARI HP COOL ARM CA3000

Long articulated arms provide full axis rotation. Sturdy tightening fixtures for total stability.