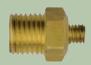

### **SPARE PARTS**

for CA3500

**HEX KEY** CA1010

Hex. 5 mm

**NOZZLE** CA1007

Dia. 3 mn

**ADAPTOR** CA1008

Ext. M6 - Ext. NPT 1/4"