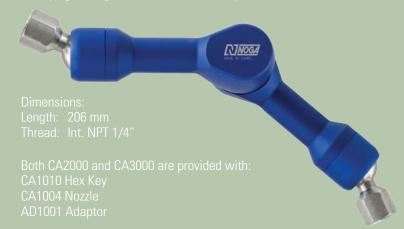

#### VARI HP COOL ARM CA3000

Long articulated arms provide full axis rotation. Sturdy tightening fixtures for total stability.

### SPARE PARTS for CA2000 and CA3000

**NOZZLE** CA1002

**NOZZLE** CA1004

**NOZZLE** CA1006

Ext. NPT 1/4" - Ext. NPT 1/4"

more adaptors are availble upon request.