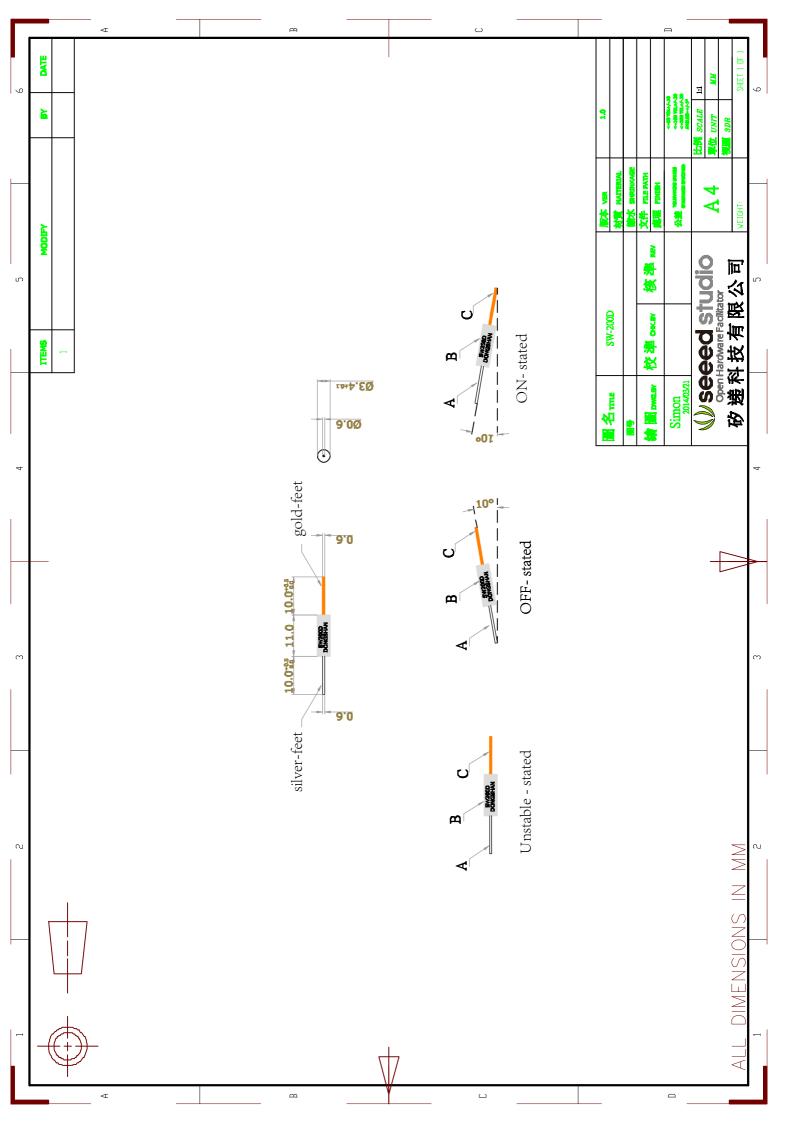

## SW-200D

## **Features:**

- 1. SW-200D is two balls type single direction tilt sensitive trigger switch
- 2. When the products tilt to the conductive terminal (silver-feet pin end A) and the tilt angle more than 10degree, it will be a opened circuit "OFF-stated". When the products of horizontal placed tilt change, the trigger terminal (gold-feet pin end C) is below the horizontal tilt angle and more than 10degree, It will be a closed circuit "ON-stated".
- 3. Product completely airtight, waterproof, dustproof