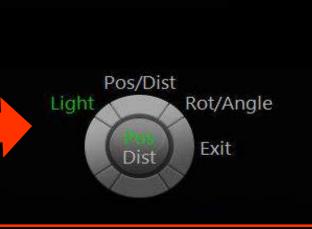

Point
Spreads radially in all directions. Two parameters – position and distance

Spot
Cone shaped light.
Parameters of position,
distance, angle and
rotation

Edit Light Menu-Manipulating the 3 light sources