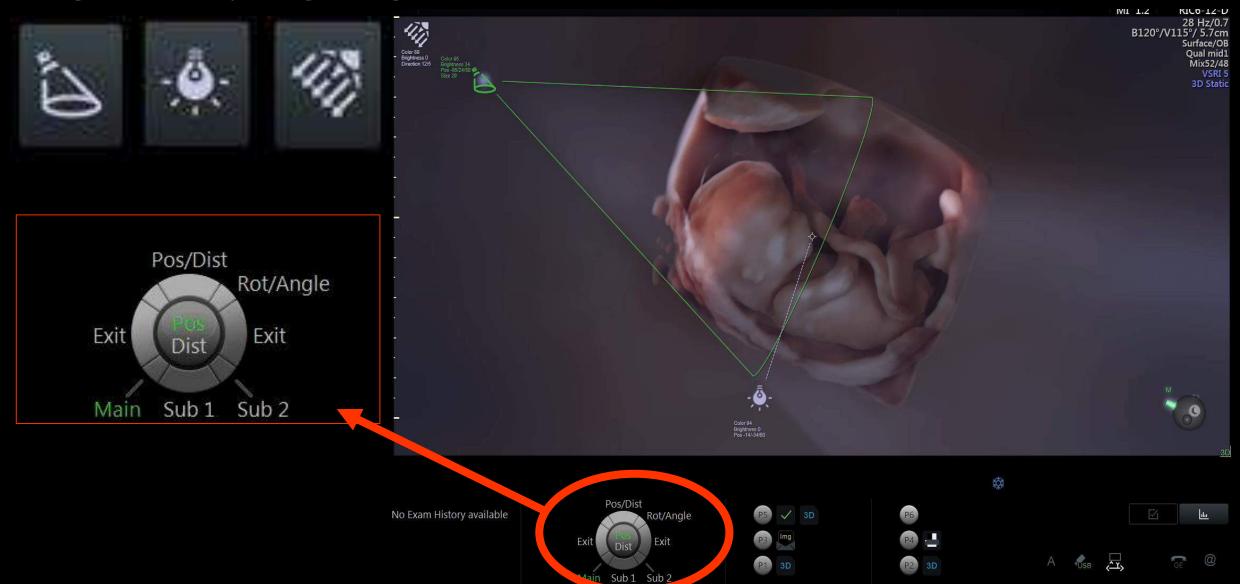

#### Activate Light Source - Basic Controls

# HDlive Studio Light Source

Feedback demonstrated need to simplify workflow for basic use

Solution: Basic Functionality when light activated on trackball

Preview of Light presets
Limited functionality outside of edit light

Coming with EXT 1 SW

Edit Light Menu –Advanced Editing

Fluid Effect

Edit Edit

Light source controls: (type, number, color, brightness)
Silhouette, Transparency

Directional
Light rays are
parallel. Distance is
infinite. Only one
parameter – position

Point
Spreads radially in all directions. Two parameters – position and distance

Spot
Cone shaped light.
Parameters of position,
distance, angle and
rotation

Edit Light Menu-Manipulating the 3 light sources