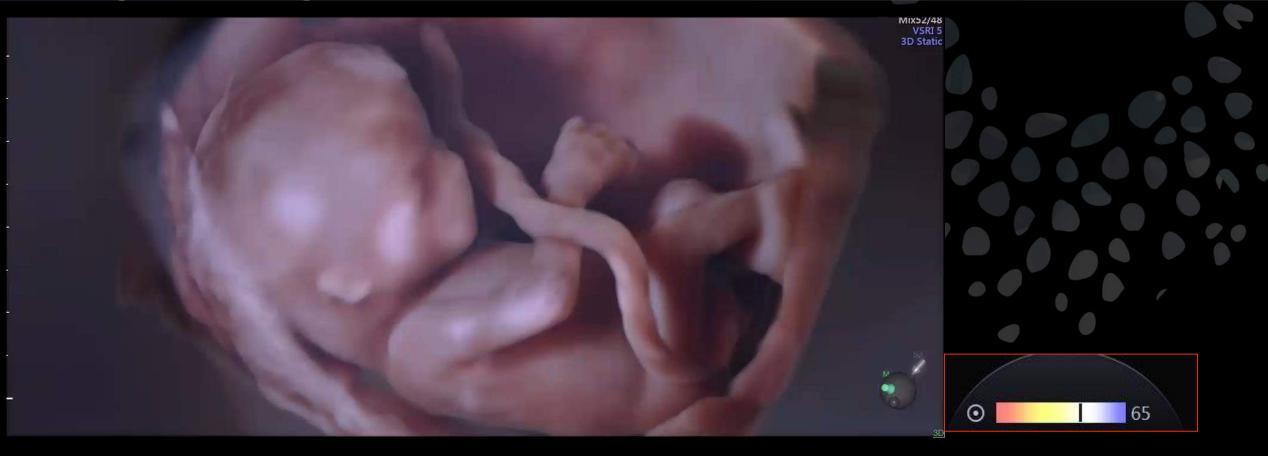

# HDlive – A Suite of Technologies

**HD***live* 

Exceptional Anatomic realism with skin rendering and lighting techniques

HDlive Flow

Vascular structures are displayed with greater depth perception and dimension

# HDlive - A Suite of Technologies

HDlive Studio

Illuminate anatomy and surrounding With up to 3 independent light sources with various intensity and hues

#### HDlive Flow Silhouette

Visualize vascular structures along with surrounding tissues with various levels of border enhancement and through transmission

Your Vision - New Perspectives

- Up to 3 light sources
- Flexible lighting characteristics
  - Light sources, brightness and color
- Amniotic Fluid Illumination