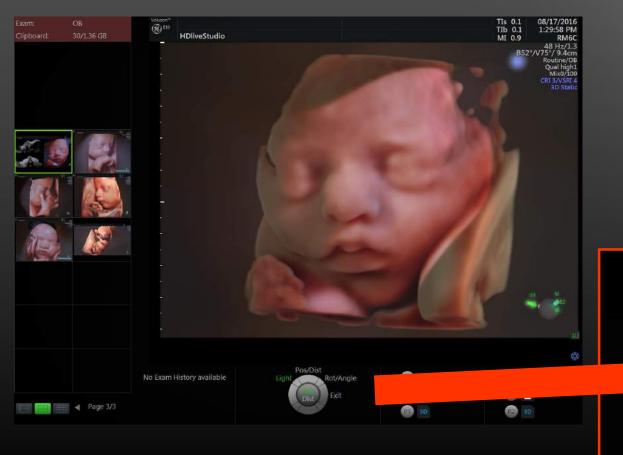

# HDlive - A Suite of Technologies

HDlive Studio

Illuminate anatomy and surrounding With up to 3 independent light sources with various intensity and hues

#### HDlive Flow Silhouette

Visualize vascular structures along with surrounding tissues with various levels of border enhancement and through transmission

Your Vision - New Perspectives

- Up to 3 light sources
- Flexible lighting characteristics
  - Light sources, brightness and color
- Amniotic Fluid Illumination