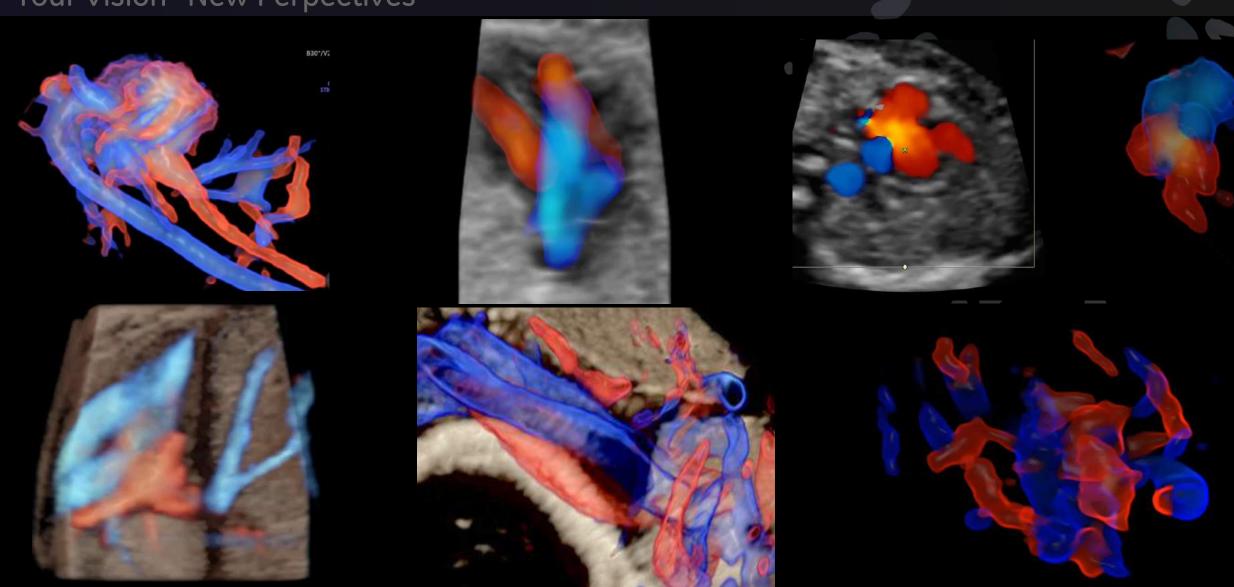

#### HDlive Flow Silhouette

Visualize vascular structures along with surrounding tissues with various levels of border enhancement and through transmission

Your Vision - New Perspectives

- Up to 3 light sources
- Flexible lighting characteristics
  - Light sources, brightness and color
- Amniotic Fluid Illumination

# HDlive Flow Silhouette

Your Vision- New Perpectives

## HDlive Flow Silhouette

Your Vision- A new Perpective

Solid structures give a excellent 3D impression Transparency allows you to see what is behind