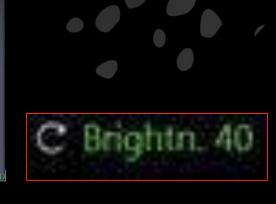

Activate Light Source - Basic Controls











# HDlive Studio Light Source



Feedback demonstrated need to simplify workflow for basic use

Solution: Basic Functionality when light activated on trackball

Preview of Light presets
Limited functionality outside of edit light

Coming with EXT 1 SW



Edit Light Menu –Advanced Editing

Fluid Effect

Edit Edit

Light source controls: (type, number, color, brightness)
Silhouette, Transparency





Directional
Light rays are
parallel. Distance is
infinite. Only one
parameter – position



Point
Spreads radially in all directions. Two parameters – position and distance



Spot
Cone shaped light.
Parameters of position,
distance, angle and
rotation



Edit Light Menu-Manipulating the 3 light sources



#### Edit Light Menu-Light Brightness





No Exam History available

















#### Edit Light Menu – Light Color



No Exam History available













#### Edit Light Menu – A Tip about Zoom



# HDlive Flow Silhouette

Your Vision- New Perpectives



## HDlive Flow Silhouette

Your Vision- A new Perpective



Solid structures give a excellent 3D impression Transparency allows you to see what is behind



# HDlive Flow Silhouette

Transparency vs. Silhouette