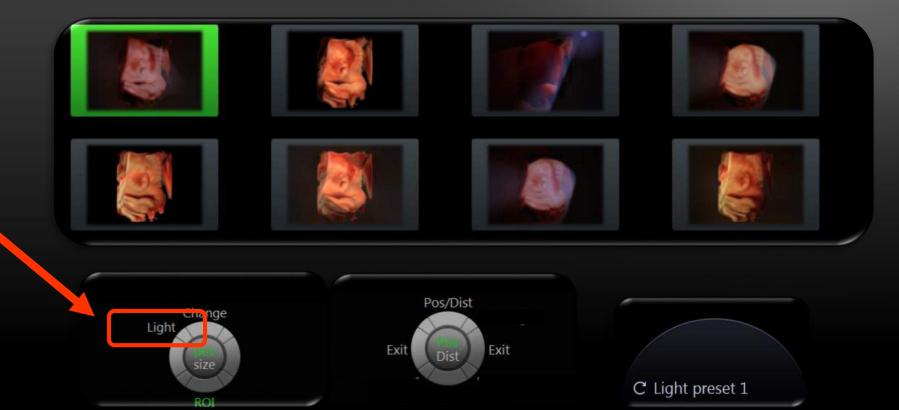

#### Activate Light Source - Basic Controls

# HDlive Studio Light Source

Feedback demonstrated need to simplify workflow for basic use

Solution: Basic Functionality when light activated on trackball

Preview of Light presets
Limited functionality outside of edit light