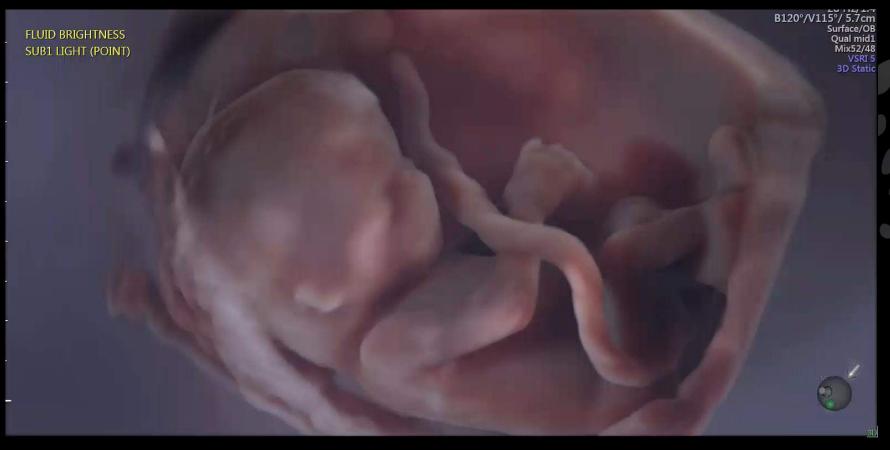

Coming with EXT 1 SW

Edit Light Menu –Advanced Editing

Fluid Effect

Edit Edit

Light source controls: (type, number, color, brightness)
Silhouette, Transparency

Directional
Light rays are
parallel. Distance is
infinite. Only one
parameter – position

Point
Spreads radially in all directions. Two parameters – position and distance

Spot
Cone shaped light.
Parameters of position,
distance, angle and
rotation

Edit Light Menu-Manipulating the 3 light sources