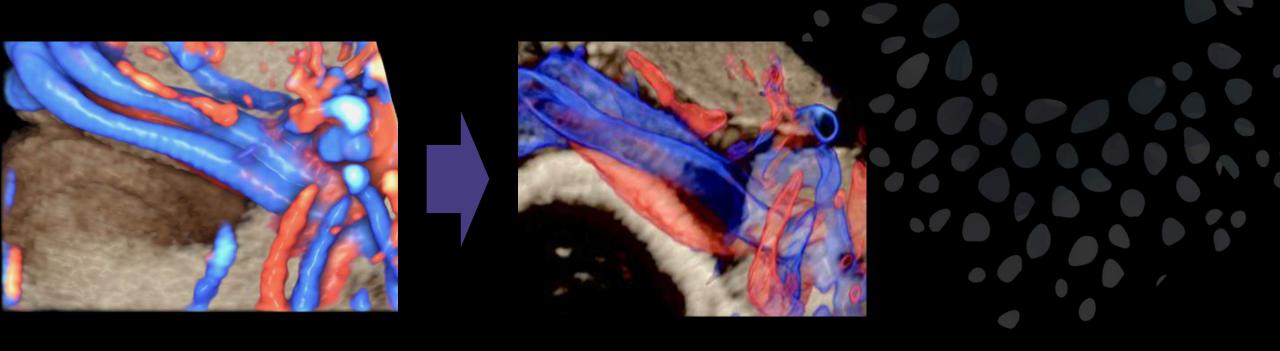

# HDlive Flow Silhouette

Transparency vs. Silhouette

## HDlive Flow Silhouette

Your Vision- A new Perpective

Solid structures give a excellent 3D impression Transparency allows you to see what is behind