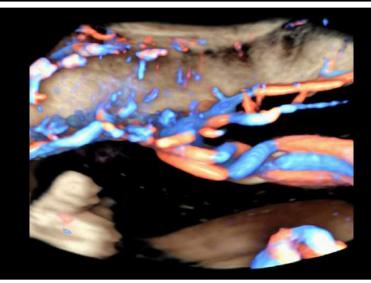

#### HDlive Flow Silhouette

Visualize vascular structures along with surrounding tissues with various levels of border enhancement and through transmission

Your Vision - New Perspectives

- Up to 3 light sources
- Flexible lighting characteristics
  - Light sources, brightness and color
- Amniotic Fluid Illumination

# HDlive Flow Silhouette

Your Vision- New Perpectives

## HDlive Flow Silhouette

Your Vision- A new Perpective

Solid structures give a excellent 3D impression Transparency allows you to see what is behind