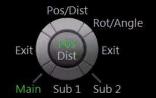

Point
Spreads radially in all directions. Two parameters – position and distance

Spot
Cone shaped light.
Parameters of position,
distance, angle and
rotation

Edit Light Menu-Manipulating the 3 light sources