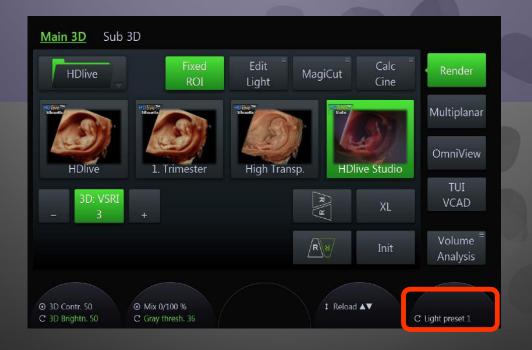

#### Activate Light Source - Basic Controls

# HDlive Studio Light Source

Feedback demonstrated need to simplify workflow for basic use

Solution: Basic Functionality when light activated on trackball

Preview of Light presets
Limited functionality outside of edit light