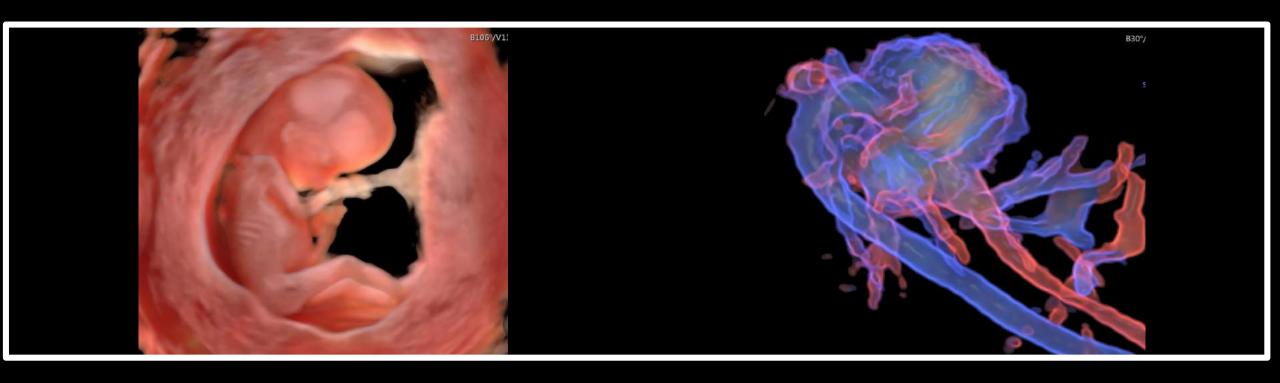

malmed.kiev@ukr.net





**EXTRAORDINARY VISION** 







# HDlive Technologies – ILLUMINATING THE FINE DETAILS



# HDlive – A Suite of Technologies

**HD***live* 

Exceptional Anatomic realism with skin rendering and lighting techniques

HDlive Flow

Vascular structures are displayed with greater depth perception and dimension

HDlive Silhouette

Volume imaging is taken to the next level with the ability to control what tissue type is displayed internally vs. externally







# HDlive - A Suite of Technologies

HDlive Studio

Illuminate anatomy and surrounding With up to 3 independent light sources with various intensity and hues

#### HDlive Flow Silhouette

Visualize vascular structures along with surrounding tissues with various levels of border enhancement and through transmission



Your Vision - New Perspectives

- Up to 3 light sources
- Flexible lighting characteristics
  - Light sources, brightness and color
- Amniotic Fluid Illumination







#### Activate Light Source - Basic Controls











# HDlive Studio Light Source



Feedback demonstrated need to simplify workflow for basic use

Solution: Basic Functionality when light activated on trackball

Preview of Light presets
Limited functionality outside of edit light

Coming with EXT 1 SW



Edit Light Menu –Advanced Editing

Fluid Effect

Edit Edit

Light source controls: (type, number, color, brightness)
Silhouette, Transparency





Directional
Light rays are
parallel. Distance is
infinite. Only one
parameter – position



Point
Spreads radially in all directions. Two parameters – position and distance