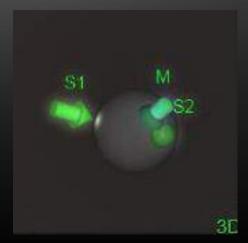

Coming with EXT 1 SW

Edit Light Menu –Advanced Editing

Fluid Effect

Edit Edit

Light source controls: (type, number, color, brightness)
Silhouette, Transparency

Directional
Light rays are
parallel. Distance is
infinite. Only one
parameter – position

Point
Spreads radially in all directions. Two parameters – position and distance

Spot
Cone shaped light.
Parameters of position,
distance, angle and
rotation

Edit Light Menu-Manipulating the 3 light sources