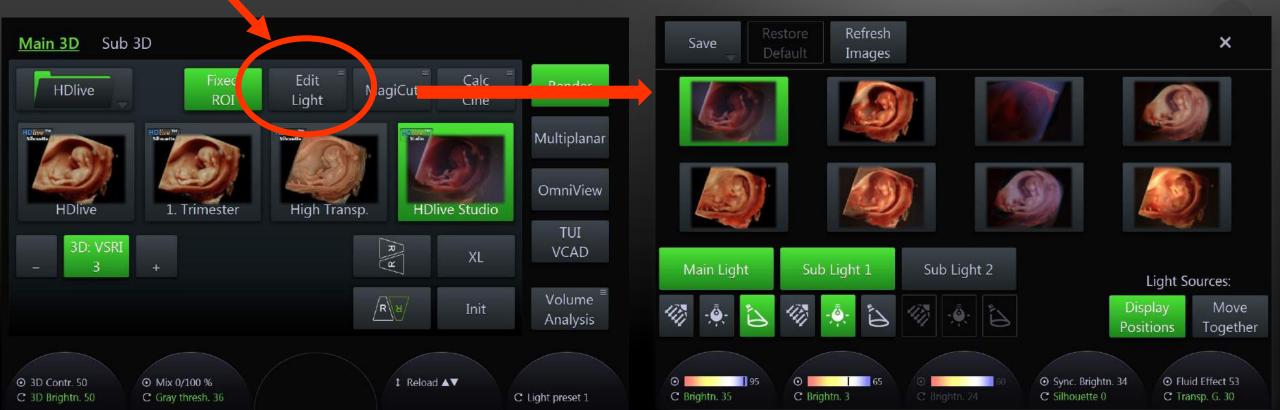

Coming with EXT 1 SW

Edit Light Menu –Advanced Editing

Fluid Effect

Edit Edit

Light source controls: (type, number, color, brightness)
Silhouette, Transparency

Directional
Light rays are
parallel. Distance is
infinite. Only one
parameter – position

Point
Spreads radially in all directions. Two parameters – position and distance

Spot
Cone shaped light.
Parameters of position,
distance, angle and
rotation

Edit Light Menu-Manipulating the 3 light sources

#### Edit Light Menu-Light Brightness

No Exam History available

#### Edit Light Menu – Light Color

No Exam History available