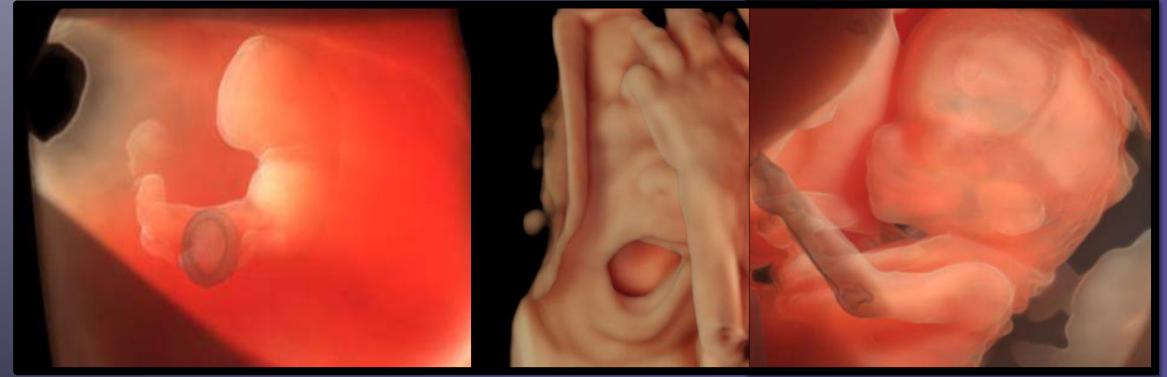

# HDlive - A Suite of Technologies

HDlive Studio

Illuminate anatomy and surrounding With up to 3 independent light sources with various intensity and hues

#### HDlive Flow Silhouette

Visualize vascular structures along with surrounding tissues with various levels of border enhancement and through transmission

Your Vision - New Perspectives

- Up to 3 light sources
- Flexible lighting characteristics
  - Light sources, brightness and color
- Amniotic Fluid Illumination