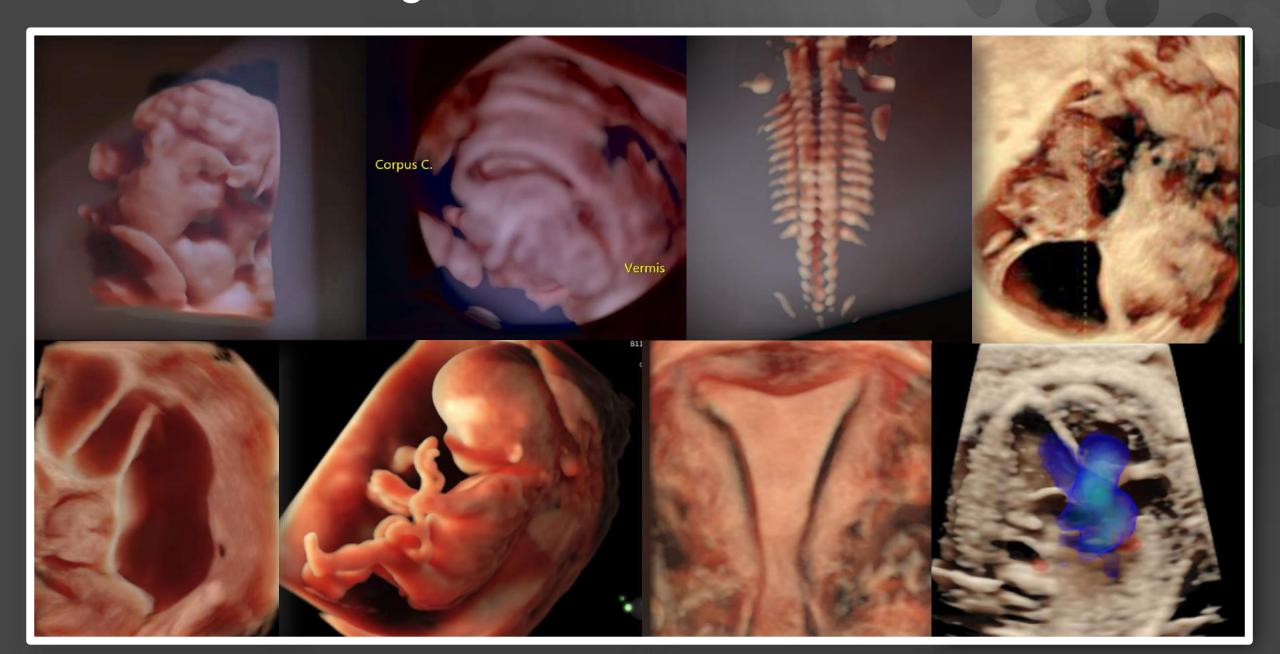

# HDlive – A Suite of Technologies

**HD***live* 

Exceptional Anatomic realism with skin rendering and lighting techniques

HDlive Flow

Vascular structures are displayed with greater depth perception and dimension

HDlive Silhouette

Volume imaging is taken to the next level with the ability to control what tissue type is displayed internally vs. externally

# HDlive - A Suite of Technologies

HDlive Studio

Illuminate anatomy and surrounding With up to 3 independent light sources with various intensity and hues

#### HDlive Flow Silhouette

Visualize vascular structures along with surrounding tissues with various levels of border enhancement and through transmission

Your Vision - New Perspectives

- Up to 3 light sources
- Flexible lighting characteristics
  - Light sources, brightness and color
- Amniotic Fluid Illumination