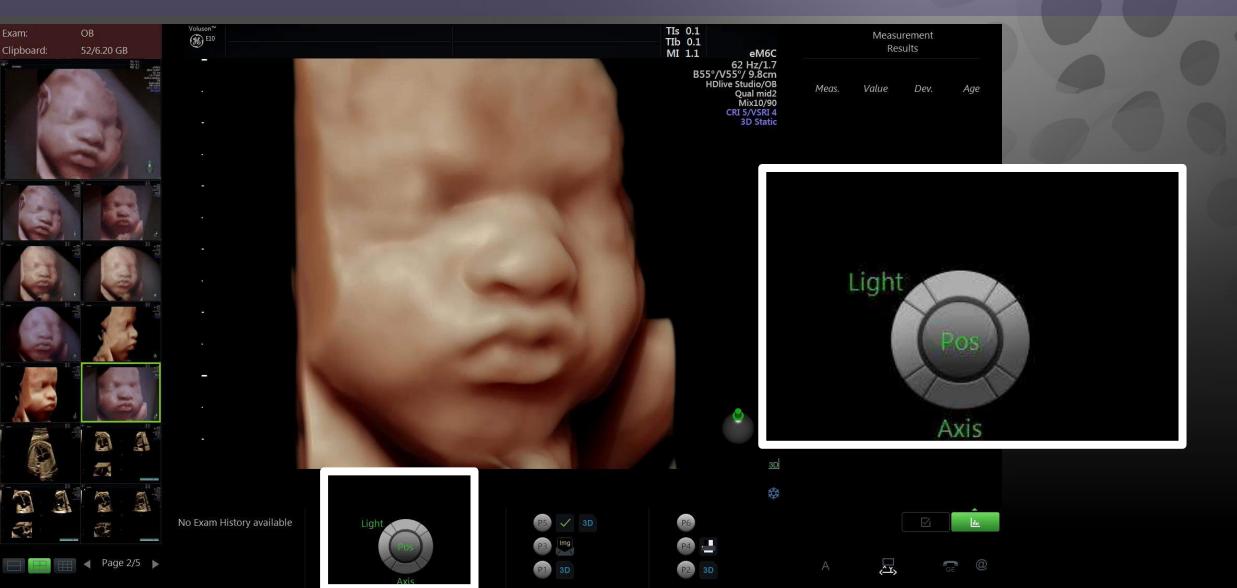

Point
Spreads radially in all directions. Two parameters – position and distance

Spot
Cone shaped light.
Parameters of position,
distance, angle and
rotation

Edit Light Menu-Manipulating the 3 light sources