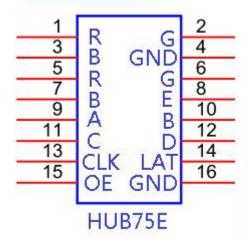

|  |  |
| Display Showing         | Text、Animated word、3D Word、Image & Text(Picture, SWF), Excel, Time, Temperature, Timing, Count, Lunar calendar |  |  |
| Automatic switch screen | Support timer switch machine                                                                                   |  |  |
| Dimming                 | Support brightness setting, time period brightness setting                                                     |  |  |
| Power supply            | Micro USB, standard 5V                                                                                         |  |  |
| Certification           | CE、FCC、RoHS                                                                                                    |  |  |

#### 3. Port Definition



One HUB75E Port



### 4. Setup Diagram



#### 5. Appearance description





- (1). USB ports, for updating programs by U-disk.
- ②. 5V standard power connector, sharing with Micro-USB, can power to LED module directly.
- ③. Test button, click to switch screen test status.
- 4. S2, Connect the point switch, switch to the next program, the timer starts, count plus.
  - S3. Connect the point switch, switch the previous program, timer reset, count down.
  - S4, Connect the point switch, program control, timing pause, count reset.
- (5). P7, Connect the brightness sensor.
- (6). HUB75E port for connecting to LED Display.
- 7. P12, Connect PM2.5 or PM10 sensor.
- (8). P5, Connect the temperature sensor.
- (9). P11, Connect the IR, by remote control.



## 6. Basic parameters

|