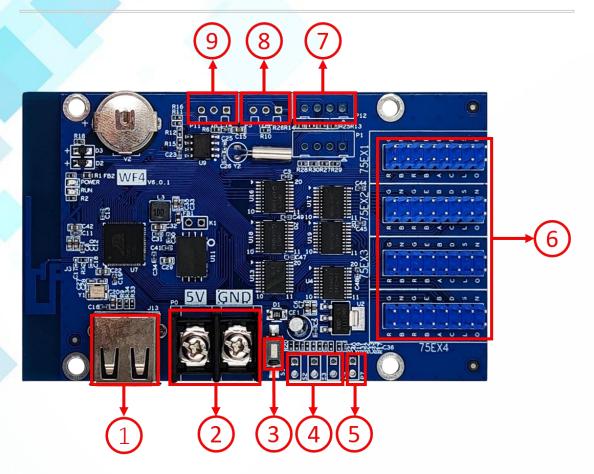

#### 5. Appearance description

- (1). USB ports, for updating programs by U-disk.
- ②. 5V standard power connector, sharing with Micro-USB, can power to LED module directly.
- ③. Test button, click to switch screen test status.
- 4. S2, Connect the point switch, switch to the next program, the timer starts, count plus.
  - S3. Connect the point switch, switch the previous program, timer reset, count down.
  - S4, Connect the point switch, program control, timing pause, count reset.
- (5). P7, Connect the brightness sensor.
- (6). HUB75E port for connecting to LED Display.
- 7. P12, Connect PM2.5 or PM10 sensor.
- (8). P5, Connect the temperature sensor.
- (9). P11, Connect the IR, by remote control.