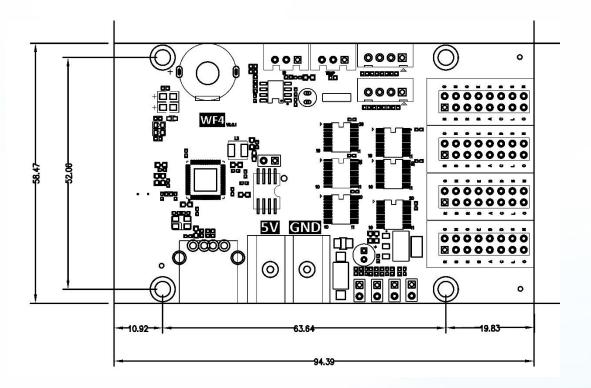

splay Showing         | Text、Animated word、3D Word、Image & Text(Picture, SWF), Excel, Time, Temperature, Timing, Count, Lunar calendar |  |  |
| Automatic switch screen | Support timer switch machine                                                                                   |  |  |
| Dimming                 | Support brightness setting, time period brightness setting                                                     |  |  |
| Power supply            | Micro USB, standard 5V                                                                                         |  |  |
| Certification           | CE、FCC、RoHS                                                                                                    |  |  |

#### 3. Port Definition



One HUB75E Port



### 4. Setup Diagram



#### 5. Appearance description





- (1). USB ports, for updating programs by U-disk.
- ②. 5V standard power connector, sharing with Micro-USB, can power to LED module directly.
- ③. Test button, click to switch screen test status.
- 4. S2, Connect the point switch, switch to the next program, the timer starts, count plus.
  - S3. Connect the point switch, switch the previous program, timer reset, count down.
  - S4, Connect the point switch, program control, timing pause, count reset.
- (5). P7, Connect the brightness sensor.
- (6). HUB75E port for connecting to LED Display.
- 7. P12, Connect PM2.5 or PM10 sensor.
- (8). P5, Connect the temperature sensor.
- (9). P11, Connect the IR, by remote control.



## 6. Basic parameters

|                                | Minim<br>um | Typica<b