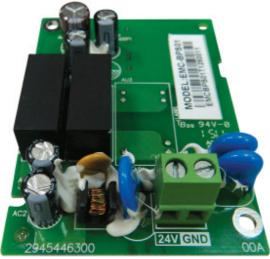

Purpose: Backup Power Supply card of C2000

Description: If main power is broken, EMC-BPS01 can connect external 24VDC to supply Control

Board of C2000.

Application: PLC and Communication

## EMC-BPS01

| LINO BI COT                 |            |                                                     |  |  |  |
|-----------------------------|------------|-----------------------------------------------------|--|--|--|
| Backup Power<br>Supply card | Terminal   | Description                                         |  |  |  |
|                             |            | Input Voltage: 24V±5%                               |  |  |  |
|                             | 24V<br>GND | Input Current: 0.5A                                 |  |  |  |
|                             |            | Setup Position: C2000 & CP2000 Slot3                |  |  |  |
|                             |            | Notice:                                             |  |  |  |
|                             |            | 1) The 24VDC power can not connect to control board |  |  |  |
|                             |            | terminal+24V.                                       |  |  |  |
|                             |            | 2) The GND can not connect to Inverter GND.         |  |  |  |