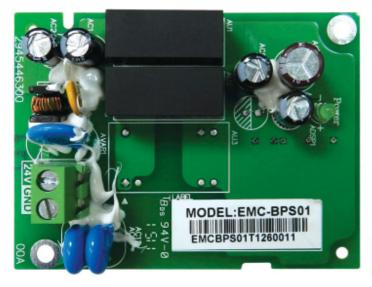

Purpose: Backup Power Supply card of C2000

Description: If main power is broken, EMC-BPS01 can connect external 24VDC to supply Control

Board of C2000.

Application: PLC and Communication

## EMC-BPS01

| LINO BI COT                 |            |                                                     |  |  |  |
|-----------------------------|------------|-----------------------------------------------------|--|--|--|
| Backup Power<br>Supply card | Terminal   | Description                                         |  |  |  |
|                             |            | Input Voltage: 24V±5%                               |  |  |  |
|                             | 24V<br>GND | Input Current: 0.5A                                 |  |  |  |
|                             |            | Setup Position: C2000 & CP2000 Slot3                |  |  |  |
|                             |            | Notice:                                             |  |  |  |
|                             |            | 1) The 24VDC power can not connect to control board |  |  |  |
|                             |            | terminal+24V.                                       |  |  |  |
|                             |            | 2) The GND can not connect to Inverter GND.         |  |  |  |