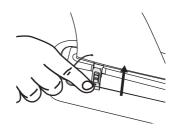

## **Pump Set Up And Inflation**

Connect the pump hose to the gauge housing and secure it tightly.

- 1. Open the valve cap by twisting counter-clockwise. Ensure the valve is clear from debris, sand, or dirt before releasing.
- 2. Push valve button in and turn counter-clockwise 90 degrees so it pops up and is in the "OUT" position.
- 3. Insert the pump hose and twist it 45 degree clockwise to lock in place. Inflate until you reach the required pressure.

12PSI minimum (8PSI for MEGA/ 10PSI for HYPER inner chamber) for proper inflatable boards operation and 15PSI maximum (18PSI for SUPER TRIP TANDEM/ RAPID/ RACE/ WAVE/ BLADE/ AIRSHIP RACE). Over inflation will void your warranty.