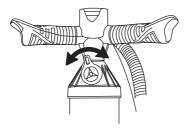

# **PADDLE ASSEMBLY**

Aqua Marina 3-piece adjustable shaft uses a secure spring pin system and comes with an additional clamp to reduce any play.

# **CLAMP SYSTEM FOR CARBON and FIBERGLASS SHAFT**

Easily adjust the level of tightness by rotating the hasp to avoid any play.