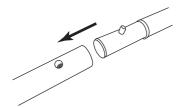

# **PADDLE ASSEMBLY**

Aqua Marina 3-piece adjustable shaft uses a secure spring pin system and comes with an additional clamp to reduce any play.

#### **SECURE SPRING PIN**