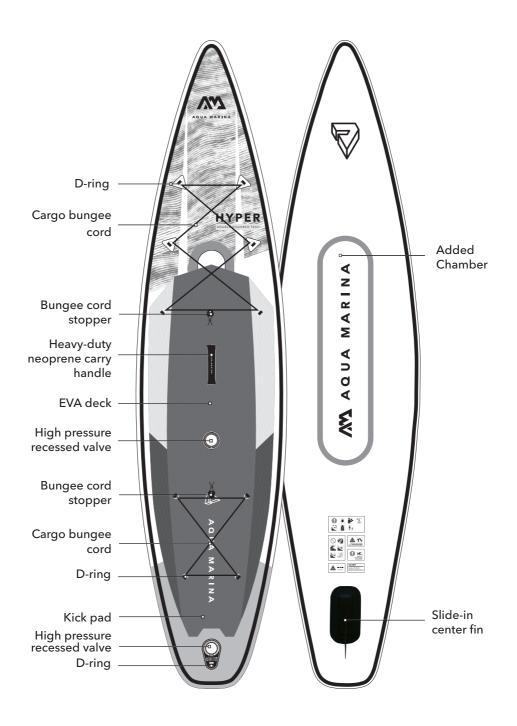

# Cargo Bungee Cord

#### Slide-in Center Fin Installation

Once the board is inflated, slide in the large Center Fin to the fin base and insert the push-in pin.