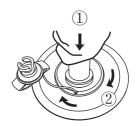

#### **Deflation**

To deflate your board, follow the instructions below.

- 1. Open the valve cap by twisting counter-clockwise. Ensure the valve is clear from debris, sand, or dirt before releasing.
- 2. Push valve button in and turn clockwise to lock it in DOWN position.

## **Folding Steps**

- 1. We recommend rolling your board around the pump and pushing all air out as you roll. Alternatively, you can roll up your board from nose to tail, pushing out any remaining air as you roll, or use the pump on "deflate" position (for LIQUID AIR V1 only) for faster deflation.
- 2. Press all air out of the board; close the valve cap, and tighten in clockwise direction to lock in place.