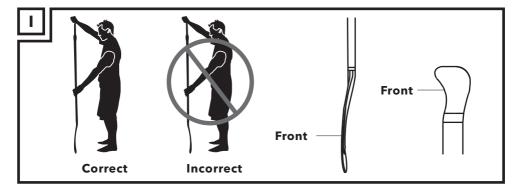

or replace a valve





- 1. Completely deflate your board
- 2. Undo the dust cap and insert the valve wrench into the valve and twist counterclockwise to remove the valve



- 3. Check the rubber ring to make sure that it is in the correct position, tight around the valve and there is no debris in the way
- 4. Be sure the pin spring is functioning properly and that there are no cracks along the edges



- 5. Ensure there are no strings from the drop stitching material
- 6. Note the bottom piece of the valve is not attached to anything
- 7. Fit the valve back into your board
- 8. Align all the threads and twist to tighten
- 9. Once the valve is hand tight, use the valve wrench to seal completely



NOTE: Correctly use the wrench by pressing it with one hand on top.

# **PADDLE ASSEMBLY**



Aqua Marina 3-piece adjustable shaft uses a secure spring pin system and comes with an additional clamp to reduce any play.

#### **SECURE SPRING PIN**



# **CLAMP SYSTEM FOR CARBON and FIBERGLASS SHAFT**

Easily adjust the level of tightness by rotating the hasp to avoid any play.



# **CLAMP SYSTEM FOR ALUMINUM SHAFT**



Ensure the center line of the scale is aligned with the indicator on clamp



NOTE: Always drain the water left in the paddle shaft after each use.

#### **3 PCS ADJUSTABLE**



- SPORTS III B0303012 Adjustable Aluminum iSUP Paddle
- SOLID B0303013 Adjustable Fiberglass iSUP Paddle
- CARBON GUIDE B0303014 Carbon / Fiberglass iSUP Paddle
- CARBON PRO B0303015 Carbon iSUP Paddle

#### **2 PCS ADJUSTABLE**



- CARBON X B0303016
   DUAL-TECH B0303011 2-section Carbon i