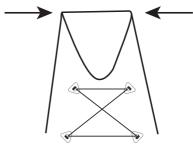

## **NOTE:**

For RACE board, we still recommend rolling your board around the pump. Alternatively, please fold in the dotted line as below (Fig. A) to avoid bending the side rail pads.

## TIP:

Start to fold from here.

(Fig. A)