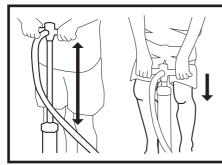

#### **Inflate Faster With Less Effort**

- Use full range of the pump cylinder while keeping your arms extended.
- Bend your knees and use the body weight.