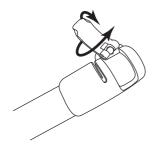

# **CLAMP SYSTEM FOR CARBON and FIBERGLASS SHAFT**

Easily adjust the level of tightness by rotating the hasp to avoid any play.