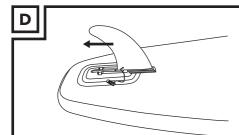

#### Slide-in Center Fin Installation

Once the board is inflated, slide in the large Center Fin to the fin base and insert the push-in pin.