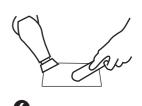

# **CLAMP SYSTEM FOR CARBON and FIBERGLASS SHAFT**

Easily adjust the level of tightness by rotating the hasp to avoid any play.