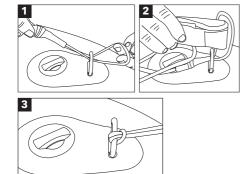

# **HOW TO WEAR A SAFETY LEASH**

#### STANDARD LEASH INSTALLATION

#### COIL/SURF/RIVER LEASH INSTALLATION

2