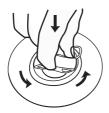

#### **Deflation**

To deflate your board, follow the instructions below.

- 1. Open the valve cap by twisting counter-clockwise. Ensure the valve is clear from debris, sand, or dirt before releasing.
- 2. Push valve button in and turn clockwise to lock it in DOWN position.

## **Folding Steps**

- 1. We recommend rolling your board around the pump and pushing all air out as you roll. Alternatively, you can roll up your board from nose to tail, pushing out any remaining air as you roll, or use the pump on "deflate" position (for LIQUID AIR V1 only) for faster deflation.
- 2. Press all air out of the board; close the valve cap, and tighten in clockwise direction to lock in place.