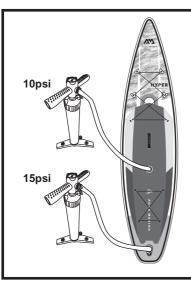

#### For Double Chamber Board

For best performance, the double chamber should always be inflated to ensure the highest stiffness and safety.

- Inflate the inner chamber up to 10 PSI.
- Inflate the outer chamber up to 15 PSI.