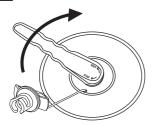

inch) overlap on all sides.
- 3. Apply tape along the outline of the patch. This will prevent the glue from spreading outside the patch area.







4. Apply glue on both the board and patch using a brush or other applicator. Make sure the glue is spread evenly and completely over the board and patch. Let the glue dry for 5 minutes.

- 5. Apply the patch starting on one side and move towards the other side Be careful not to trap any air bubbles.
- 6. Use a hairdryer to gently heat the area to ensure a good bond between the patch and the board.

Use a metal spatula or spoon and firm pressure to ensure a good bond and to remove any air bubbles.



Allow the glue to cure with the board un-inflated for 24 hours prior to use.

# **HOW TO FIX A LEAKING VALVE**



# A. Try to tighten the valve



- 1. Inflate your board up to the max air pressure
- 2. Stick your valve wrench down inside of valve and turn clockwise to tighten the valve back down onto the board

# B. Re-install or replace a valve





- 1. Completely deflate your board
- 2. Undo the dust cap and insert the valve wrench into the valve and twist counterclockwise to remove the valve



- 3. Check the rubber ring to make sure that it is in the correct position, tight around the valve and there is no debris in the way
- 4. Be sure the pin spring is functioning properly and that there are no cracks along the edges



- 5. Ensure there are no strings from the drop stitching material
- 6. Note the bottom piece of the valve is not attached to anything
- 7. Fit the valve back into your board
- 8. Align all the threads and tw