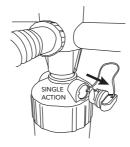

## **LIQUID AIR V1**

- 1. Use **DOUBLE ACTION** mode by closing the air-tap to pump the board up to 7 psi.
- 2. Switch to **SINGLE ACTION** position by opening the air-tap to pump the board up to 15 18 psi.