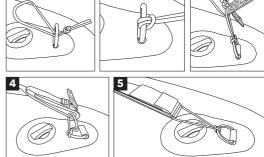

# **HOW TO WEAR A SAFETY LEASH**

#### STANDARD LEASH INSTALLATION

#### COIL/SURF/RIVER LEASH INSTALLATION

2