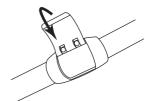

# **CLAMP SYSTEM FOR ALUMINUM SHAFT**

Ensure the center line of the scale is aligned with the indicator on clamp

NOTE: Always drain the water left in the paddle shaft after each use.