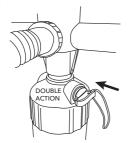

## **LIQUID AIR V1**

- 1. Use **DOUBLE ACTION** mode by closing the air-tap to pump the board up to 7 psi.
- 2. Switch to **SINGLE ACTION** position by opening the air-tap to pump the board up to 15 18 psi.