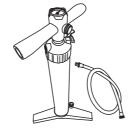

#### Double-Action Pump -LIQUID AIR V1

(Mega/Airship Race/ Super Trip Tandem x 2) (Coral/Beast/Magma/Atlas/Hyper/Race comes with LIQUID AIR V2)

## **Pump Set Up And Inflation**

Connect the pump hose to the gauge housing and secure it tightly.

- 1. Open the valve cap by twisting counter-clockwise. Ensure the valve is clear from debris, sand, or dirt before releasing.
- 2. Push valve button in and turn counter-clockwise 90 degrees so it pops up and is in the "OUT" position.
- 3. Insert the pump hose and twist it 45 degree clockwise to lock in place. Inflate until you reach the required pressure.

## **LIQUID AIR V1**

- 1. Use **DOUBLE ACTION** mode by closing the air-tap to pump the board up to 7 psi.
- 2. Switch to **SINGLE ACTION** position by opening the air-tap to pump the board up to 15 18 psi.

#### **LIQUID AIR V2**

- 1. Use **DOUBLE ACTION** mode with the top cap displaying "2" to pump the board up to 7 10 psi.
- 2. Rotate the switch to **SINGLE ACTION** mode with the top cap displaying "1" to pump the board up to 15 18 psi.