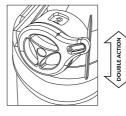

## **LIQUID AIR V1**

- 1. Use **DOUBLE ACTION** mode by closing the air-tap to pump the board up to 7 psi.
- 2. Switch to **SINGLE ACTION** position by opening the air-tap to pump the board up to 15 18 psi.