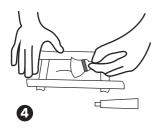

#### SUPPLIES REQUIRED

- Glue (AQUASEAL® is recommended)
- Acetone or methyl ethyl ketone (M.E.K.)
- Hairdryer
- Brush
- Tape
- Spatula or spoon
- Towel

(Not provided in the SUP board package)

- 1. Clean the area around the cut or puncture using acetone or M.E.K.
- 2. Draw the outline of the patch using chalk or pencil (do not use ink). Cut the patch, cover the cut or puncture with approximately 2.5cm (1 inch) overlap on all sides.
- 3. Apply tape along the outline of the patch. This will prevent the glue from spreading outside the patch area.

4. Apply glue on both the board and patch using a brush or other applicator. Make sure the glue is spread evenly and completely over the board and patch. Let the glue dry for 5 minutes.

- 5. Apply the patch starting on one side and move towards the other side Be careful not to trap any air bubbles.
- 6. Use a hairdryer to gently heat the area to ensure a good bond between the patch and the board.

Use a metal spatula or spoon and firm pressure to ensure a good bond and to remove any air bubbles.

Allow the glue to cure with the board un-inflated for 24 hours prior to use.