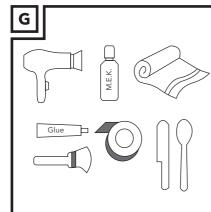

#### SUPPLIES REQUIRED

- Glue (AQUASEAL® is recommended)
- Acetone or methyl ethyl ketone (M.E.K.)
- Hairdryer
- Brush
- Tape
- Spatula or spoon
- Towel

(Not provided in the SUP board package)

- 1. Clean the area around the cut or puncture using acetone or M.E.K.
- 2. Draw the outline of the patch using chalk or pencil (do not use ink). Cut the patch, cover the cut or puncture with approximately 2.5cm (1 inch) overlap on all sides.
- 3. Apply tape along the outline of the patch. This will prevent the glue from spreading outside the patch area.