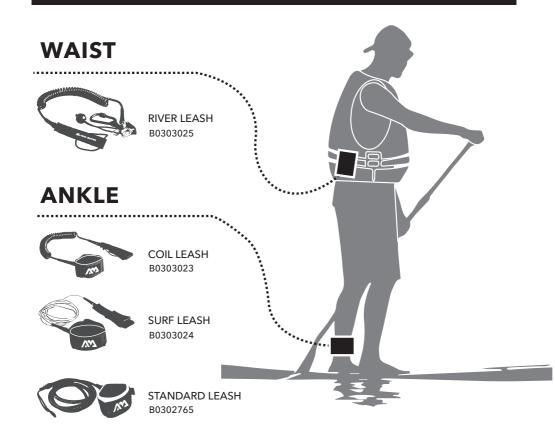

# **HOW TO WEAR A SAFETY LEASH**

#### STANDARD LEASH INSTALLATION

#### COIL/SURF/RIVER LEASH INSTALLATION

2