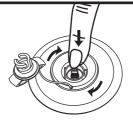

#### **Deflation**

To deflate your board, follow the instructions below.

- 1. Open the valve cap by twisting counter-clockwise. Ensure the valve is clear from debris, sand, or dirt before releasing.
- 2. Push valve button in and turn clockwise to lock it in DOWN position.

## **Folding Steps**

- 1. We recommend rolling your board around the pump and pushing all air out as you roll. Alternatively, you can roll up your board from nose to tail, pushing out any remaining air as you roll, or use the pump on "deflate" position (for LIQUID AIR V1 only) for faster deflation.
- 2. Press all air out of the board; close the valve cap, and tighten in clockwise direction to lock in place.