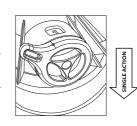

## **LIQUID AIR V1**

- 1. Use **DOUBLE ACTION** mode by closing the air-tap to pump the board up to 7 psi.
- 2. Switch to **SINGLE ACTION** position by opening the air-tap to pump the board up to 15 18 psi.