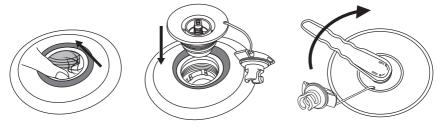

# B. Re-install or replace a valve

- 1. Completely deflate your board
- 2. Undo the dust cap and insert the valve wrench into the valve and twist counterclockwise to remove the valve

- 3. Check the rubber ring to make sure that it is in the correct position, tight around the valve and there is no debris in the way
- 4. Be sure the pin spring is functioning properly and that there are no cracks along the edges

- 5. Ensure there are no strings from the drop stitching material
- 6. Note the bottom piece of the valve is not attached to anything
- 7. Fit the valve back into your board
- 8. Align all the threads and twist to tighten
- 9. Once the valve is hand tight, use the valve wrench to seal completely

NOTE: Correctly use the wrench by pressing it with one hand on top.