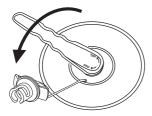

or other applicator. Make sure the glue is spread evenly and completely over the board and patch. Let the glue dry for 5 minutes.

- 5. Apply the patch starting on one side and move towards the other side Be careful not to trap any air bubbles.
- 6. Use a hairdryer to gently heat the area to ensure a good bond between the patch and the board.

Use a metal spatula or spoon and firm pressure to ensure a good bond and to remove any air bubbles.



Allow the glue to cure with the board un-inflated for 24 hours prior to use.

# **HOW TO FIX A LEAKING VALVE**



# A. Try to tighten the valve



- 1. Inflate your board up to the max air pressure
- 2. Stick your valve wrench down inside of valve and turn clockwise to tighten the valve back down onto the board

# B. Re-install or replace a valve





- 1. Completely deflate your board
- 2. Undo the dust cap and insert the valve wrench into the valve and twist counterclockwise to remove the valve



- 3. Check the rubber ring to make sure that it is in the correct position, tight around the valve and there is no debris in the way
- 4. Be sure the pin spring is functioning properly and that there are no cracks along the edges



- 5. Ensure there are no strings from the drop stitching material
- 6. Note the bottom piece of the valve is not attached to anything
- 7. Fit the valve back into your board
- 8. Align all the threads and twist to tighten
- 9. Once the valve is hand tight, use the valve wrench to seal completely



NOTE: Correctly use the wrench by pressing it with one hand on top.

# **PADDLE ASSEMBLY**



Aqua Marina 3-piec