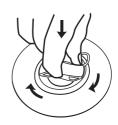

## **Pump Set Up And Inflation**

Connect the pump hose to the gauge housing and secure it tightly.

- 1. Open the valve cap by twisting counter-clockwise. Ensure the valve is clear from debris, sand, or dirt before releasing.
- 2. Push valve button in and turn counter-clockwise 90 degrees so it pops up and is in the "OUT" position.
- 3. Insert the pump hose and twist it 45 degree clockwise to lock in place. Inflate until you reach the required pressure.

#### **Deflation**

To deflate your board, follow the instructions below.

- 1. Open the valve cap by twisting counter-clockwise. Ensure the valve is clear from debris, sand, or dirt before releasing.
- 2. Push valve button in and turn clockwise to lock it in DOWN position.