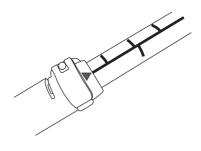

# **CLAMP SYSTEM FOR ALUMINUM SHAFT**

Ensure the center line of the scale is aligned with the indicator on clamp

NOTE: Always drain the water left in the paddle shaft after each use.