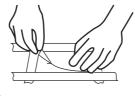

# **CLAMP SYSTEM FOR ALUMINUM SHAFT**

Ensure the center line of the scale is aligned with the indicator on clamp

NOTE: Always drain the water left in the paddle shaft after each use.