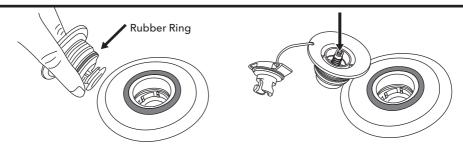

# B. Re-install or replace a valve

- 1. Completely deflate your board
- 2. Undo the dust cap and insert the valve wrench into the valve and twist counterclockwise to remove the valve

- 3. Check the rubber ring to make sure that it is in the correct position, tight around the valve and there is no debris in the way
- 4. Be sure the pin spring is functioning properly and that there are no cracks along the edges

- 5. Ensure there are no strings from the drop stitching material
- 6. Note the bottom piece of the valve is not attached to anything
- 7. Fit the valve back into your board
- 8. Align all the threads and twist to tighten
- 9. Once the valve is hand tight, use the valve wrench to seal completely