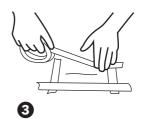

# **HOW TO FIX A LEAKING VALVE**

# A. Try to tighten the valve

- 1. Inflate your board up to the max air pressure
- 2. Stick your valve wrench down inside of valve and turn clockwise to tighten the valve back down onto the board

# B. Re-install or replace a valve

- 1. Completely deflate your board
- 2. Undo the dust cap and insert the valve wrench into the valve and twist counterclockwise to remove the valve

- 3. Check the rubber ring to make sure that it is in the correct position, tight around the valve and there is no debris in the way
- 4. Be sure the pin spring is functioning properly and that there are no cracks along the edges

- 5. Ensure there are no strings from the drop stitching material
- 6. Note the bottom piece of the valve is not attached to anything
- 7. Fit the valve back into your board
- 8. Align all the threads and twist to tighten
- 9. Once the valve is hand tight, use the valve wrench to seal completely

NOTE: Correctly use the wrench by pressing it with one hand on top.