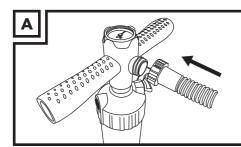

## **Pump Set Up And Inflation**

Connect the pump hose to the gauge housing and secure it tightly.

- 1. Open the valve cap by twisting counter-clockwise. Ensure the valve is clear from debris, sand, or dirt before releasing.
- 2. Push valve button in and turn counter-clockwise 90 degrees so it pops up and is in the "OUT" position.
- 3. Insert the pump hose and twist it 45 degree clockwise to lock in place. Inflate until you reach the required pressure.