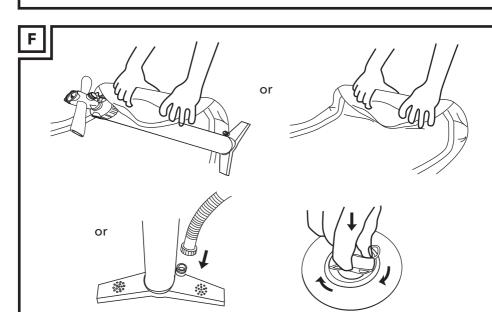

## **Folding Steps**

- 1. We recommend rolling your board around the pump and pushing all air out as you roll. Alternatively, you can roll up your board from nose to tail, pushing out any remaining air as you roll, or use the pump on "deflate" position (for LIQUID AIR V1 only) for faster deflation.
- 2. Press all air out of the board; close the valve cap, and tighten in clockwise direction to lock in place.

## **NOTE:**

For RACE board, we still recommend rolling your board around the pump. Alternatively, please fold in the dotted line as below (Fig. A) to avoid bending the side rail pads.

## TIP:

Start to fold from here.

(Fig. A)