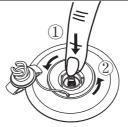

## **Pump Set Up And Inflation**

Connect the pump hose to the gauge housing and secure it tightly.

- 1. Open the valve cap by twisting counter-clockwise. Ensure the valve is clear from debris, sand, or dirt before releasing.
- 2. Push valve button in and turn counter-clockwise 90 degrees so it pops up and is in the "OUT" position.
- 3. Insert the pump hose and twist it 45 degree clockwise to lock in place. Inflate until you reach the required pressure.

After inflation, return the valve cover and tighten in clockwise direction to lock in place.