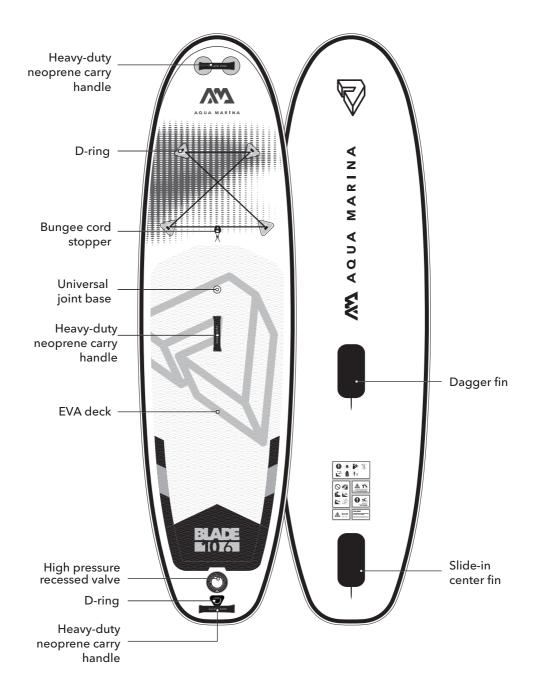

# Cargo Bungee Cord

#### Slide-in Center Fin Installation

Once the board is inflated, slide in the large Center Fin to the fin base and insert the push-in pin.