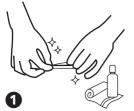

# HOW TO REPAIR A CUT OR PUNCTURE IN YOUR INFLATABLE BOARD

#### SUPPLIES REQUIRED

- Glue (AQUASEAL® is recommended)
- Acetone or methyl ethyl ketone (M.E.K.)
- Hairdryer
- Brush
- Tape
- Spatula or spoon
- Towel

(Not provided in the SUP board package)

- 1. Clean the area around the cut or puncture using acetone or M.E.K.
- 2. Draw the outline of the patch using chalk or pencil (do not use ink). Cut the patch, cover the cut or puncture with approximately 2.5cm (1 inch) overlap on all sides.
- 3. Apply tape along the outline of the patch. This will prevent the glue from spreading outside the patch area.

4. Apply glue on both the board and patch using a brush or other applicator. Make sure the glue is spread evenly and completely over the board and patch. Let the glue dry for 5 minutes.

- 5. Apply the patch starting on one side and move towards the other side Be careful not to trap any air bubbles.
- 6. Use a hairdryer to gently heat the area to ensure a good bond between the patch and the board.