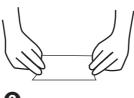

#### SUPPLIES REQUIRED

- Glue (AQUASEAL® is recommended)
- Acetone or methyl ethyl ketone (M.E.K.)
- Hairdryer
- Brush
- Tape
- Spatula or spoon
- Towel

(Not provided in the SUP board package)

- 1. Clean the area around the cut or puncture using acetone or M.E.K.
- 2. Draw the outline of the patch using chalk or pencil (do not use ink). Cut the patch, cover the cut or puncture with approximately 2.5cm (1 inch) overlap on all sides.
- 3. Apply tape along the outline of the patch. This will prevent the glue from spreading outside the patch area.

4. Apply glue on both the board and patch using a brush or other applicator. Make sure the glue is spread evenly and completely over the board and patch. Let the glue dry for 5 minutes.

- 5. Apply the patch starting on one side and move towards the other side Be careful not to trap any air bubbles.
- 6. Use a hairdryer to gently heat the area to ensure a good bond between the patch and the board.