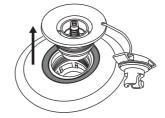

# B. Re-install or replace a valve

- 1. Completely deflate your board
- 2. Undo the dust cap and insert the valve wrench into the valve and twist counterclockwise to remove the valve

- 3. Check the rubber ring to make sure that it is in the correct position, tight around the valve and there is no debris in the way
- 4. Be sure the pin spring is functioning properly and that there are no cracks along the edges

- 5. Ensure there are no strings from the drop stitching material
- 6. Note the bottom piece of the valve is not attached to anything
- 7. Fit the valve back into your board
- 8. Align all the threads and twist to tighten
- 9. Once the valve is hand tight, use the valve wrench to seal completely