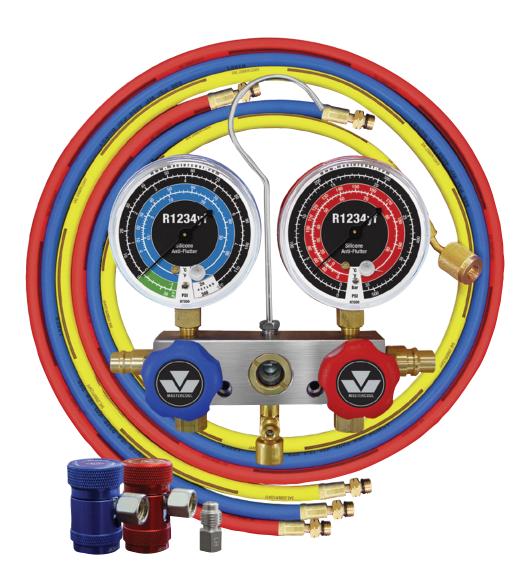

## 83272 R1234yf Aluminum Manifold Gauge Set

## **FEATURES & BENEFITS**

- Anti-flutter gauges smooth out needle movement
- Easy to read temperature scales on gauge face
- Easy to recalibrate gauges to insure accuracy
- Extra large sight glass for visual checks of refrigerant
- Easy grip front-facing knobs
- Piston type free-floating valves reduce o-ring wear
- Manifold block assembled with (3) 12mm-F fittings per SAE J2888
- Red & Blue Nylon barrier hoses with 12mm-M fittings on both sides meets SAE J2888, EPA, SAE & UL standards
- 72" Yellow hose 12mm fitting on one side and 1/2 x 16 LH acme on the other meets SAE J2888
- R1234yf high and low side couplers with extended disconnect protection sleeve meets SAE J639 & J2888