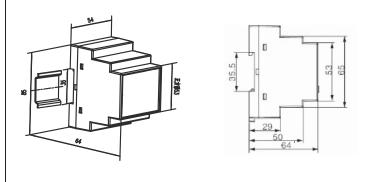

# **Acrel Three phase Meter Installation**

Model: ACR10R-D10TE4/C45



## 01

### **INTRODUCTION**

Acrel Smart Meter is designed with high precision small dimensions, convenient operation and installation.

It is available for both single-phase and three-phase grid system connection to detect voltage, current, power and energy.

Any fault or damage caused by misoperation or disobeyal against the rules on manual is beyond Acrel warrenty cover range.

#### **NOTE:**

Only suitable for RS485 cable connection on RJ45 port of sermatec hybrid inverters.

#### 02

# **INSTALLATION**



#### WIRING FOR THREE-PHASE METER (Model: ACR10R-D10TE4/C45) 03





(1) Make sure AC cable is totally isolated from AC power before connecting Meter and CT.

(2)Incorrect connection or direction will cause incorrect data.