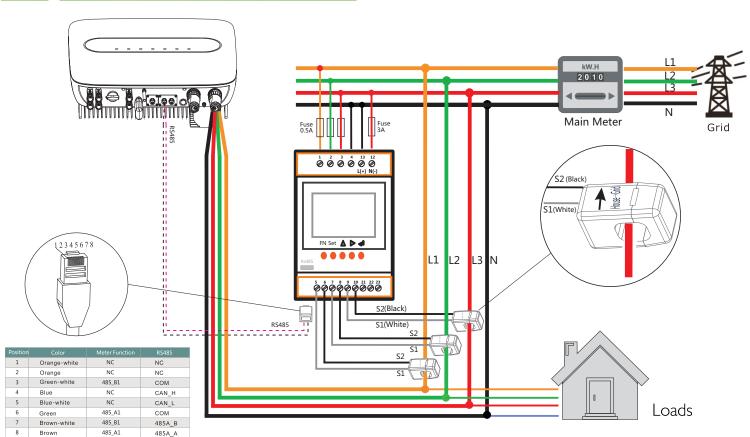

#### WIRING FOR THREE-PHASE METER (Model: ACR10R-D10TE4/C45) 03

(1) Make sure AC cable is totally isolated from AC power before connecting Meter and CT.

(2)Incorrect connection or direction will cause incorrect data.