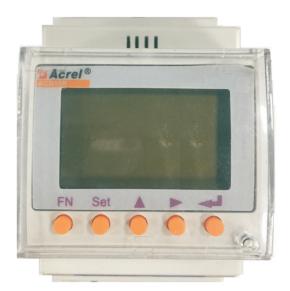

# **Acrel Three phase Meter Installation**

Model: ACR10R-D10TE4/C45

### **INTRODUCTION**

Acrel Smart Meter is designed with high precision small dimensions, convenient operation and installation.

It is available for both single-phase and three-phase grid system connection to detect voltage, current, power and energy.