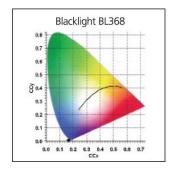

|
| 230-240V~        |
| Yes              |
| No               |
| No               |
|                  |
| 10000            |
|                  |
| 0.031            |
|                  |
|                  |
| Carton           |
| 5410288254111    |
| 2.03             |
| 3.53             |
| 17.13            |
| 25410288254115   |
| 10               |
| 12.17            |
| 8.37             |
| 18.43            |
| 15410288254118   |
| 100              |
| 43.2             |
| 26.3             |
| 20.8             |
|                  |
| -15-50           |
| Applicable       |
| Applicable       |
| Yes              |
| Flykilling       |
|                  |
| No               |
|                  |



## Blacklight BL368 Compact Lynx-s 9W BL368 0025411

### **PHOTOMETRY**







### **TECHNICAL DRAWINGS**