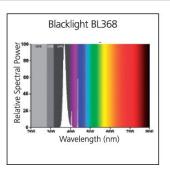

#### **Product features**

• UV-A Compact fluorescent lamp with a peak at 368nm for flying insects atrraction.

### **PHOTOMETRY**