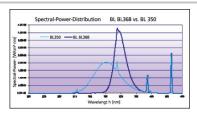

|
| 230-240V~        |
| Yes              |
| No               |
| No               |
|                  |
| 10000            |
|                  |
| 0.031            |
|                  |
|                  |
| Carton           |
| 5410288254111    |
| 2.03             |
| 3.53             |
| 17.13            |
| 25410288254115   |
| 10               |
| 12.17            |
| 8.37             |
| 18.43            |
| 15410288254118   |
| 100              |
| 43.2             |
| 26.3             |
| 20.8             |
|                  |
| -15-50           |
| Applicable       |
| Applicable       |
| Yes              |
| Flykilling       |
|                  |
| No               |
|                  |



## Blacklight BL368 Compact Lynx-s 9W BL368 0025411

### **PHOTOMETRY**







### **TECHNICAL DRAWINGS**