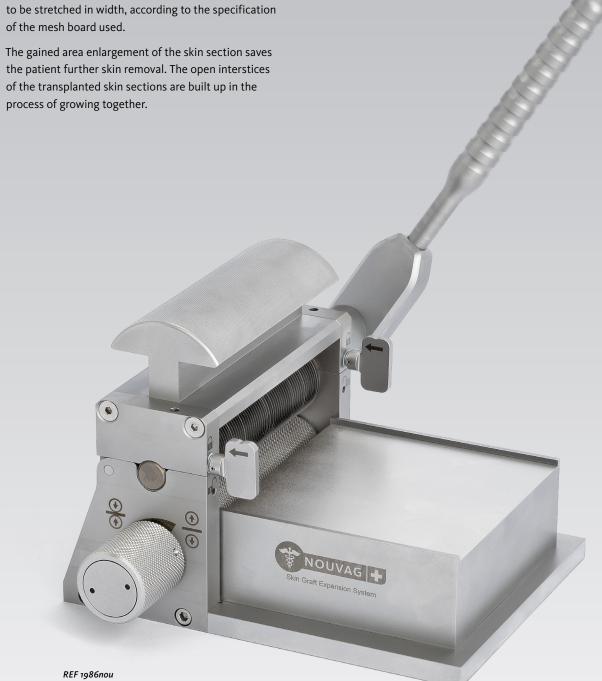

# Skin expansion system

Skin sections taken with the dermatome are spread on a skin carrier plate that meets the requirements and forced through the Mesher by a pair of rollers with blades and the back pressure roller.

The resulting perforation in the skin section allows it

Mesher, skin expansion system

By unfolding the bridge, the blade roller can be removed for maintenance and cleaning.

When the pressure of the blade roller against the counterpressure roller has been adjusted correctly, the graft can be stretched easily.