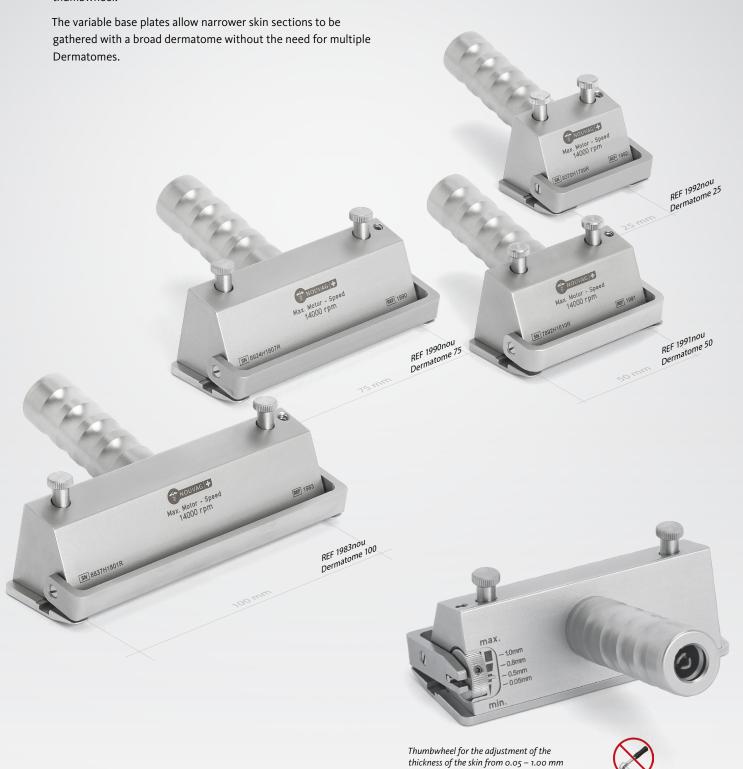

### in 4 different widths

The specific dermatome with the corresponding width is choosen, depending on the body site, where the skin transplant must be taken from.

The blades can be uncovered and replaced without tools only by loosening the two screws attached above. The thickness of the skin sample, between 0.05 and 1.00 mm, is adjusted with the thumbwheel.

| Dermatome: REF 1992nou, 1991nou, 1990nou, 1983nou |                              |  |
|---------------------------------------------------|------------------------------|--|
| Coupling                                          | ISO 3964                     |  |
| Speed                                             | 14 000 rpm                   |  |
| Cutting width                                     | 25 mm , 50 mm, 75 mm, 100 mm |  |
| Cutting depth                                     | 0.05 – 1.00 mm               |  |
| Torque max.                                       | 6 Ncm                        |  |
| Weight                                            | 330 g, 420 g, 560 g, 700 g   |  |