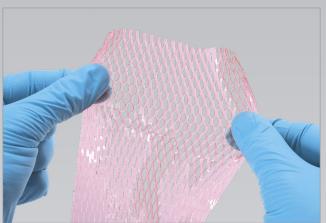

# Skin expansion system

Skin sections taken with the dermatome are spread on a skin carrier plate that meets the requirements and forced through the Mesher by a pair of rollers with blades and the back pressure roller.

The resulting perforation in the skin section allows it

Mesher, skin expansion system

By unfolding the bridge, the blade roller can be removed for maintenance and cleaning.

When the pressure of the blade roller against the counterpressure roller has been adjusted correctly, the graft can be stretched easily.