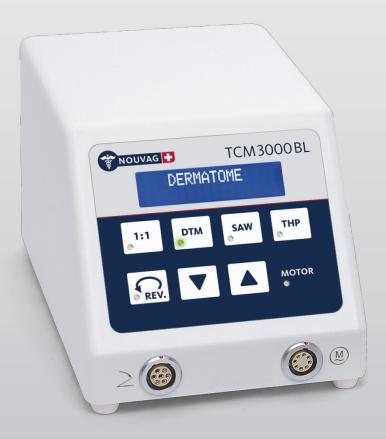

### **TCM 3000 BL**

## Motor system for reconstructive surgery

The TCM 3000 BL is a small, practical motor system for drilling, sawing and grinding as well as for skin grafting with the Dermatomes. Its simple, intuitive operation is the outstanding feature of this device.

**Torque controlled electronic motor** 

#### **Technical data**

| TCM 3000 BL: REF 3285  |                                                |  |
|------------------------|------------------------------------------------|--|
| Voltage                | switchable: 100 V~/ 115 V~/ 230 V~, 50 – 60 Hz |  |
| Speed range            | 500 – 40 000 rpm                               |  |
| Max. Torque            | 6 Ncm                                          |  |
| Coupling motor side    | ISO 3964                                       |  |
| Dimensions (W x D x H) | 120 x 180 x 115 mm                             |  |