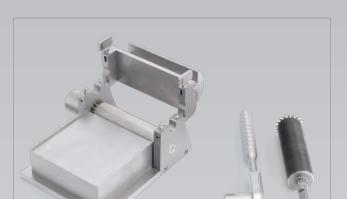

# Skin expansion system

Skin sections taken with the dermatome are spread on a skin carrier plate that meets the requirements and forced through the Mesher by a pair of rollers with blades and the back pressure roller.

The resulting perforation in the skin section allows it

Mesher, skin expansion system

By unfolding the bridge, the blade roller can be removed for maintenance and cleaning.

When the pressure of the blade roller against the counterpressure roller has been adjusted correctly, the graft can be stretched easily.