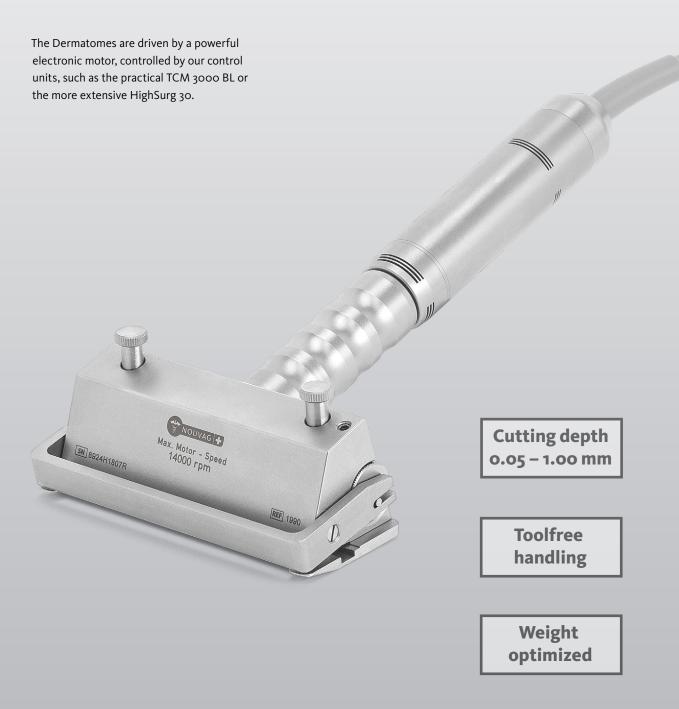

#### **Dermatome**

# for skin grafting and burns care

14 000 rpm

### in 4 different widths

The specific dermatome with the corresponding width is choosen, depending on the body site, where the skin transplant must be taken from.

The blades can be uncovered and replaced without tools only by loosening the two screws attached above. The thickness of the skin sample, between 0.05 and 1.00 mm, is adjusted with the thumbwheel.

| Dermatome: REF 1992nou, 1991nou, 1990nou, 1983nou |                              |  |
|---------------------------------------------------|------------------------------|--|
| Coupling                                          | ISO 3964                     |  |
| Speed                                             | 14 000 rpm                   |  |
| Cutting width                                     | 25 mm , 50 mm, 75 mm, 100 mm |  |
| Cutting depth                                     | 0.05 – 1.00 mm               |  |
| Torque max.                                       | 6 Ncm                        |  |
| Weight                                            | 330 g, 420 g, 560 g, 700 g   |  |