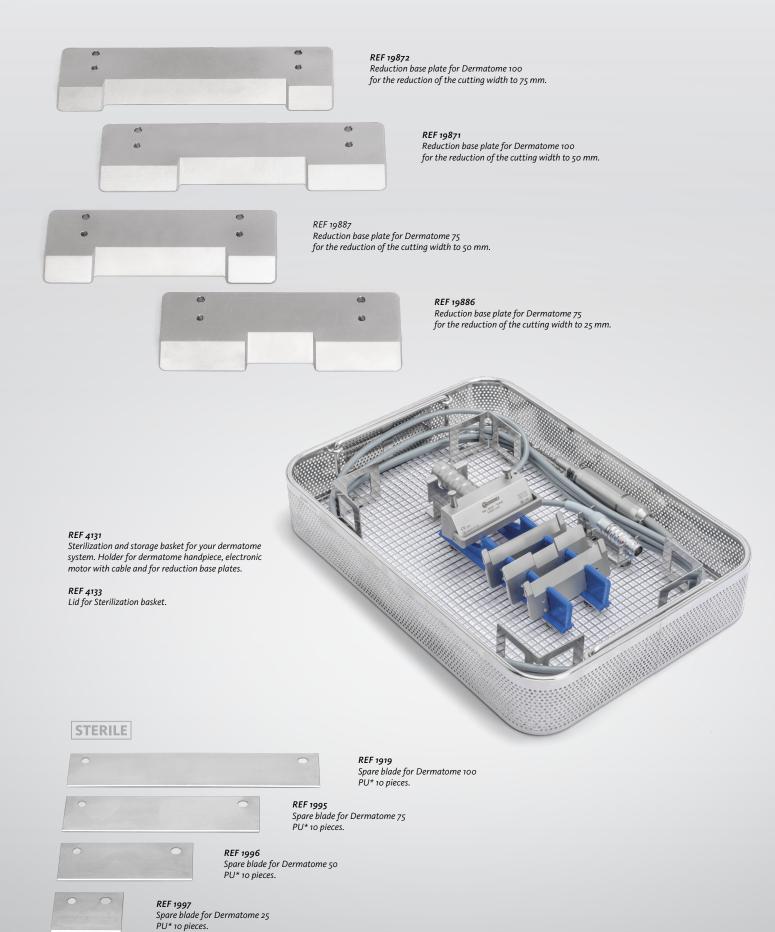

Grafting** 

### **TCM 3000 BL**

## Motor system for reconstructive surgery



The TCM 3000 BL is a small, practical motor system for drilling, sawing and grinding as well as for skin grafting with the Dermatomes. Its simple, intuitive operation is the outstanding feature of this device.

**Torque controlled electronic motor** 

#### **Dermatome**

# for skin grafting and burns care



14 000 rpm

### in 4 different widths

The specific dermatome with the corresponding width is choosen, depending on the body site, where the skin transplant must be taken from.

The blades can be uncovered and replaced without tools only by loosening the two screws attached above. The thickness of the skin sample, between 0.05 and 1.00 mm, is adjusted with the thumbwheel.



## Accessories and spare parts



\*PU: Packaging unit

#### Mesher

# Skin expansion system

Skin sections taken with the dermatome are spread on a skin carrier plate that meets the requirements and forced through the Mesher by a pair of rollers with blades and the back pressure roller.

The resulting perforation in the skin section allows it



Mesher, skin expansion system

By unfolding the bridge, the blade roller can be removed for maintenance and cleaning.



When the pressure of the blade roller against the counterpressure roller has been adjusted correctly, the graft can be stretched easily.



### Derma carrier Mesh Board



| Mesher carrier plates  | Expansion factor | PU*       | REF  |
|------------------------|------------------|-----------|------|
| 1.5 : 1 Carrier plates | 1.5 : 1          | 20 pieces | 19