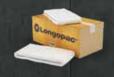

It comes equipped as standard with both a M-class star filter and a H14 Hepa filter. In addition, it is equipped with a Longopac bagging system, which is easy to mount and handle. Thanks to this system, the operators have no more contact with the dust in their direct vicinity.

### LONGOPAC SYSTEM

Our Longopac system allows you to collect the dust in easy to handle packages of 25 kg without dispersing dust.