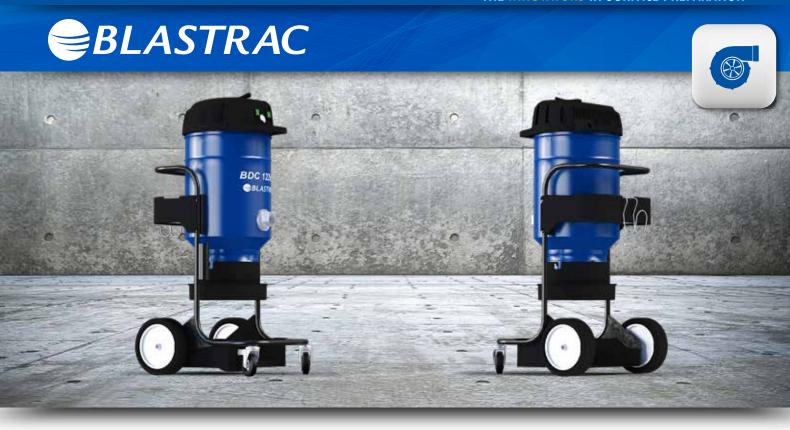

# **BDC-122HC** DUST COLLECTOR

### H-CLASS CERTIFIED DUST COLLECTOR

The Blastrac BDC-122HC is a heavy duty dust collection system. This machine is completely H-class certified according to European standard EN 60335-2-69 Annex AA. These high safety standards will protect the environment and operators against hazardous dust and micro-organisms.

It comes equipped as standard with both a M-class star filter and a H14 Hepa filter. In addition, it is equipped with a Longopac bagging system, which is easy to mount and handle. Thanks to this system, the operators have no more contact with the dust in their direct vicinity.

The filters are easy to clean by using the manual hand shaker on top of the dust collector. In addition, the BDC-122HC is equipped with a vacuum gauge in order to know when the filter is clogging.

660 mm | 600 mm | 1.275 mm