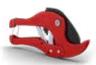

CF722122 Chromed Hand Grip 50 mm

E12198 Rubber Dust Hose Connection Ø51 mm

E12196 Rubber Dust Hose Connection Ø76 mm

**E13535**Scissors for Longopac

CF721003 Connector Ø50-51 mm

**CF4072200658**Connector
Ø50-76 mm