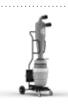

# **BDC-122HC** DUST COLLECTOR

### H-CLASS CERTIFIED DUST COLLECTOR

The Blastrac BDC-122HC is a heavy duty dust collection system. This machine is completely H-class certified according to European standard EN 60335-2-69 Annex AA. These high safety standards will protect the environment and operators against hazardous dust and micro-organisms.

It comes equipped as standard with both a M-class star filter and a H14 Hepa filter. In addition, it is equipped with a Longopac bagging system, which is easy to mount and handle. Thanks to this system, the operators have no more contact with the dust in their direct vicinity.

The filters are easy to clean by using the manual hand shaker on top of the dust collector. In addition, the BDC-122HC is equipped with a vacuum gauge in order to know when the filter is clogging.

660 mm | 600 mm | 1.275 mm