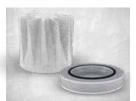

It comes equipped as standard with both a M-class star filter and a H14 Hepa filter. In addition, it is equipped with a Longopac bagging system, which is easy to mount and handle. Thanks to this system, the operators have no more contact with the dust in their direct vicinity.

### **FILTERS**

The BDC-122HC is equipped with both a new generation M-class filter with glued seams and a H14 Hepa filter.

#### **CONSUMABLES & PRE-SEPARATOR**

BLS-1058 4 Pack Longopac Sleeve (4 x 20 m)

**CF4081701393**M-Class Star Filter with Glued Seams

CF4081701384 H14 Hepa Absolute Filter

BPS-LP-0020 Pre-Separator