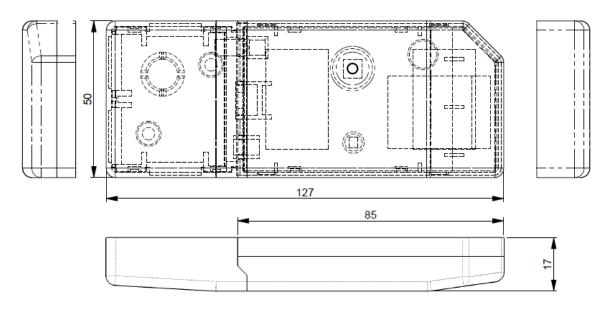

## Wi-Fi interface for Mitsubishi Heavy Industries air conditioners

| Enclosure                | ABS (UL 94 V-0). 2,1 mm thickness                                                                        |
|--------------------------|----------------------------------------------------------------------------------------------------------|
| Dimensions               | 127 x 50 x 17 mm                                                                                         |
| Weight                   | 80g                                                                                                      |
| Colour                   | White                                                                                                    |
| Power supply             | 12V, 60mA typical Doesn't require external power supply (supplied by the AC Unit)                        |
| Radio<br>Parameters      | RF Frequency range: 2412 to 2484 MHz Output power (average): - 20 dBm (11Mb/Sec.) - 14 dBm (72.2Mb/Sec.) |
| Mounting                 | Wall                                                                                                     |
| LED indicators           | 1 x Device status                                                                                        |
| Operating<br>Temperature | From 0°C to 40°C                                                                                         |
| Operating humidity       | <93% HR, no condensation                                                                                 |
| Stock humidity           | <93% HR, no condensation                                                                                 |
| RoHS conformity          | Compliant with RoHS directive (2011/65/EU).                                                              |