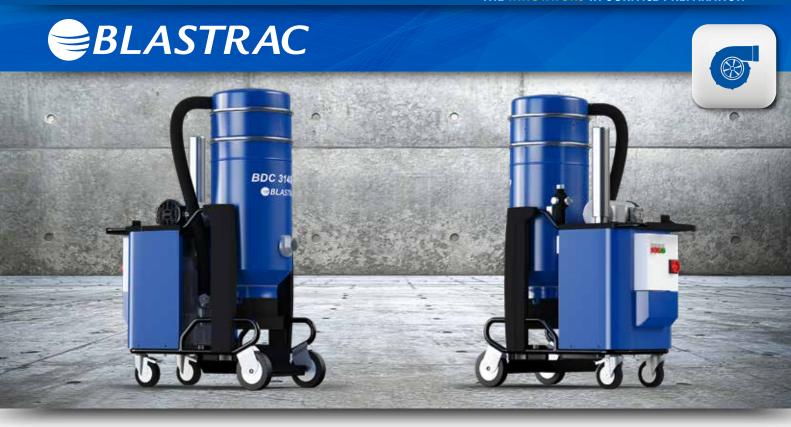

# **BDC-3140LPP** DUST COLLECTOR

# EQUIPPED WITH AN AUTOMATIC PULSE FILTER CLEANING

The BDC-3140LPP is a heavy duty dust collection system equipped with an automatic pulse filter cleaning system. The Blastrac BDC-3140LPP is designed for uninterrupted operation on the toughest jobs.It is ideally suited for use with medium size shot blasters and large size grinding, polishing and scarifying machines.

#### **ERGONOMIC PROFILE**

The BDC-3140LPP has a compact and ergonomic profile which make it very easy to manoeuvre.