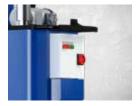

## AUTOMATIC PULSE FILTER CLEANING

The BDC-3140LPP is equipped with a high performance Thomas compressor. The filters are cleaned by an automatic pulse filter cleaning system which pulse every 20 secondes.