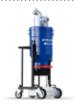

# **BDC-3140LPP** DUST COLLECTOR

# EQUIPPED WITH AN AUTOMATIC PULSE FILTER CLEANING

The BDC-3140LPP is a heavy duty dust collection system equipped with an automatic pulse filter cleaning system. The Blastrac BDC-3140LPP is designed for uninterrupted operation on the toughest jobs.It is ideally suited for use with medium size shot blasters and large size grinding, polishing and scarifying machines.

#### **ERGONOMIC PROFILE**

The BDC-3140LPP has a compact and ergonomic profile which make it very easy to manoeuvre.