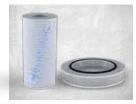

### **FILTERS**

The BDC-3140LPP is equipped with 3 M-class cartridge filters. An optional H14 Hepa filter can be added.

#### M-CLASS DUST COLLECTOR

The BDC-3140LPP is a M-class industrial dust collector.