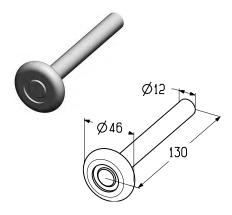

## Ролик ходовой

Предназначен для установки в накладку роликовую (RP112, RP113) на кронштейн боковой (RBI123) и кронштейн верхний (RBI-45.127).

Используется в промышленных воротах всех типов монтажа.

| Диаметр оси, мм      |
|----------------------|
| Длина ролика, мм     |
| Единица измеренияшт. |
| Норма поставки, шт   |

| Артикул     | Код       | Вес, кг/шт. | Ось ролика         |
|-------------|-----------|-------------|--------------------|
| R-130-12-G  | 401920200 | 0,156       | Оцинкованная сталь |
| R-130-12-SS | 401920300 | 0,168       | Нержавеющая сталь  |