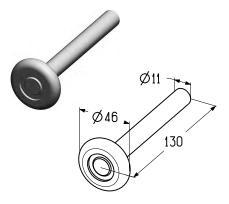

## Ролик ходовой

Предназначен для установки в кронштейн нижний (RBI446L/R, RBI446ML/R). Используется в промышленных воротах всех типов монтажа.

| Диаметр оси, мм    | 1  |
|--------------------|----|
| Длина ролика, мм   | С  |
| Единица измеренияш | т. |
| Норма поставки, шт | С  |

| Артикул     | Код       | Вес, кг/шт. | Ось ролика         |
|-------------|-----------|-------------|--------------------|
| R-130-11-G  | 401920000 | 0,143       | Оцинкованная сталь |
| R-130-11-SS | 401920100 | 0,146       | Нержавеющая сталь  |
| R-130-11-GG | 401920800 | 0,180       | Оцинкованная сталь |