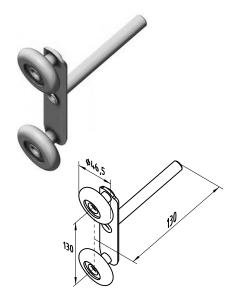

## Ролик ходовой

Предназначен для установки в накладку роликовую (RP112, RP113) на кронштейн боковой (RBI123) и кронштейн верхний (RBI-45.127). Используется в гаражные ворота высокого типа монтажа.

| Диаметр оси, мм      |
|----------------------|
| Длина ролика, мм     |
| Единица измеренияшт. |
| Норма поставки, шт   |
|                      |

| Артикул       | Код       | Вес, кг/шт. | Ось ролика        |
|---------------|-----------|-------------|-------------------|
| R-130-12-SS-P | 416000019 | 0,305       | Нержавеющая сталь |