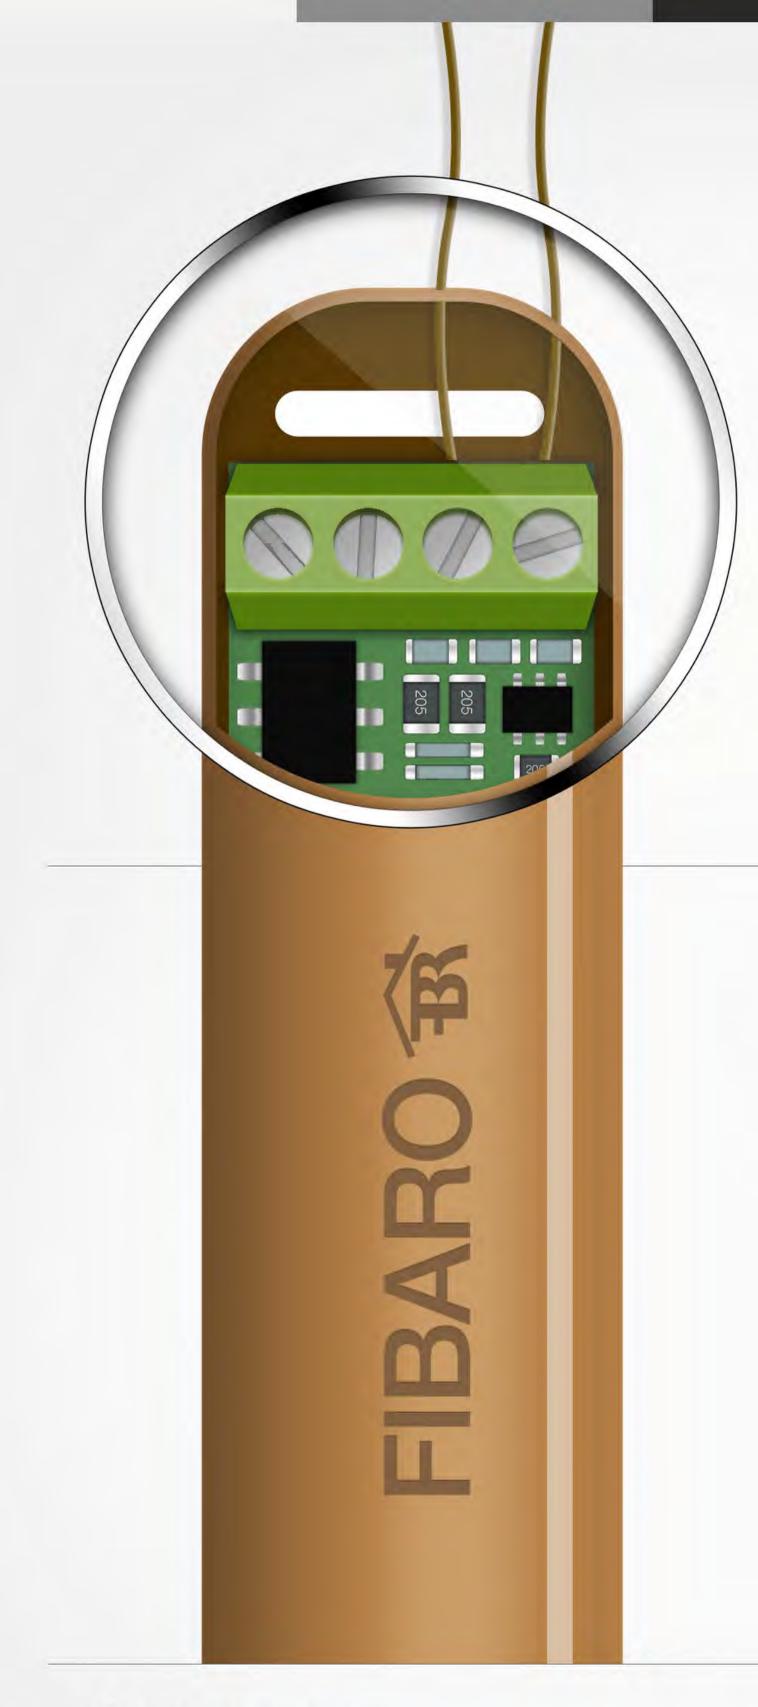

#### Reed Sensor

Easily mounted on doors, windows, garage doors, gates, roller blinds, closets, etc. Used for monitoring opening / closing.

windows

garage doors

gates

#### Wireless Temperature Sensor

Control the temperature anywhere in the home. Fibaro Door / Window Sensor measures the temperature via a connected DS18B20\* sensor.

# 21,25°()

two decimal places

\*DS18B20 sensor sold separately