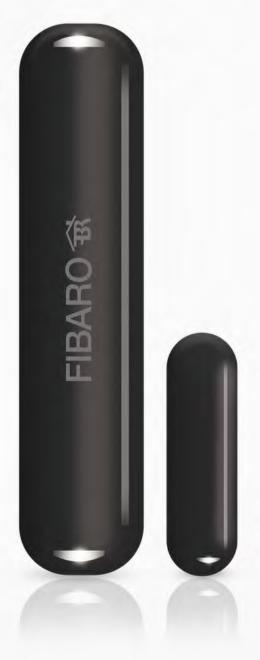

#### Customized

Choose one of the seven colours available to best match Your interior design.

Pleasant to look at – available in 7 different colours. No more ugly plastic bits on Your window or door frames. Now You can choose the best matching colour to suit Your taste.