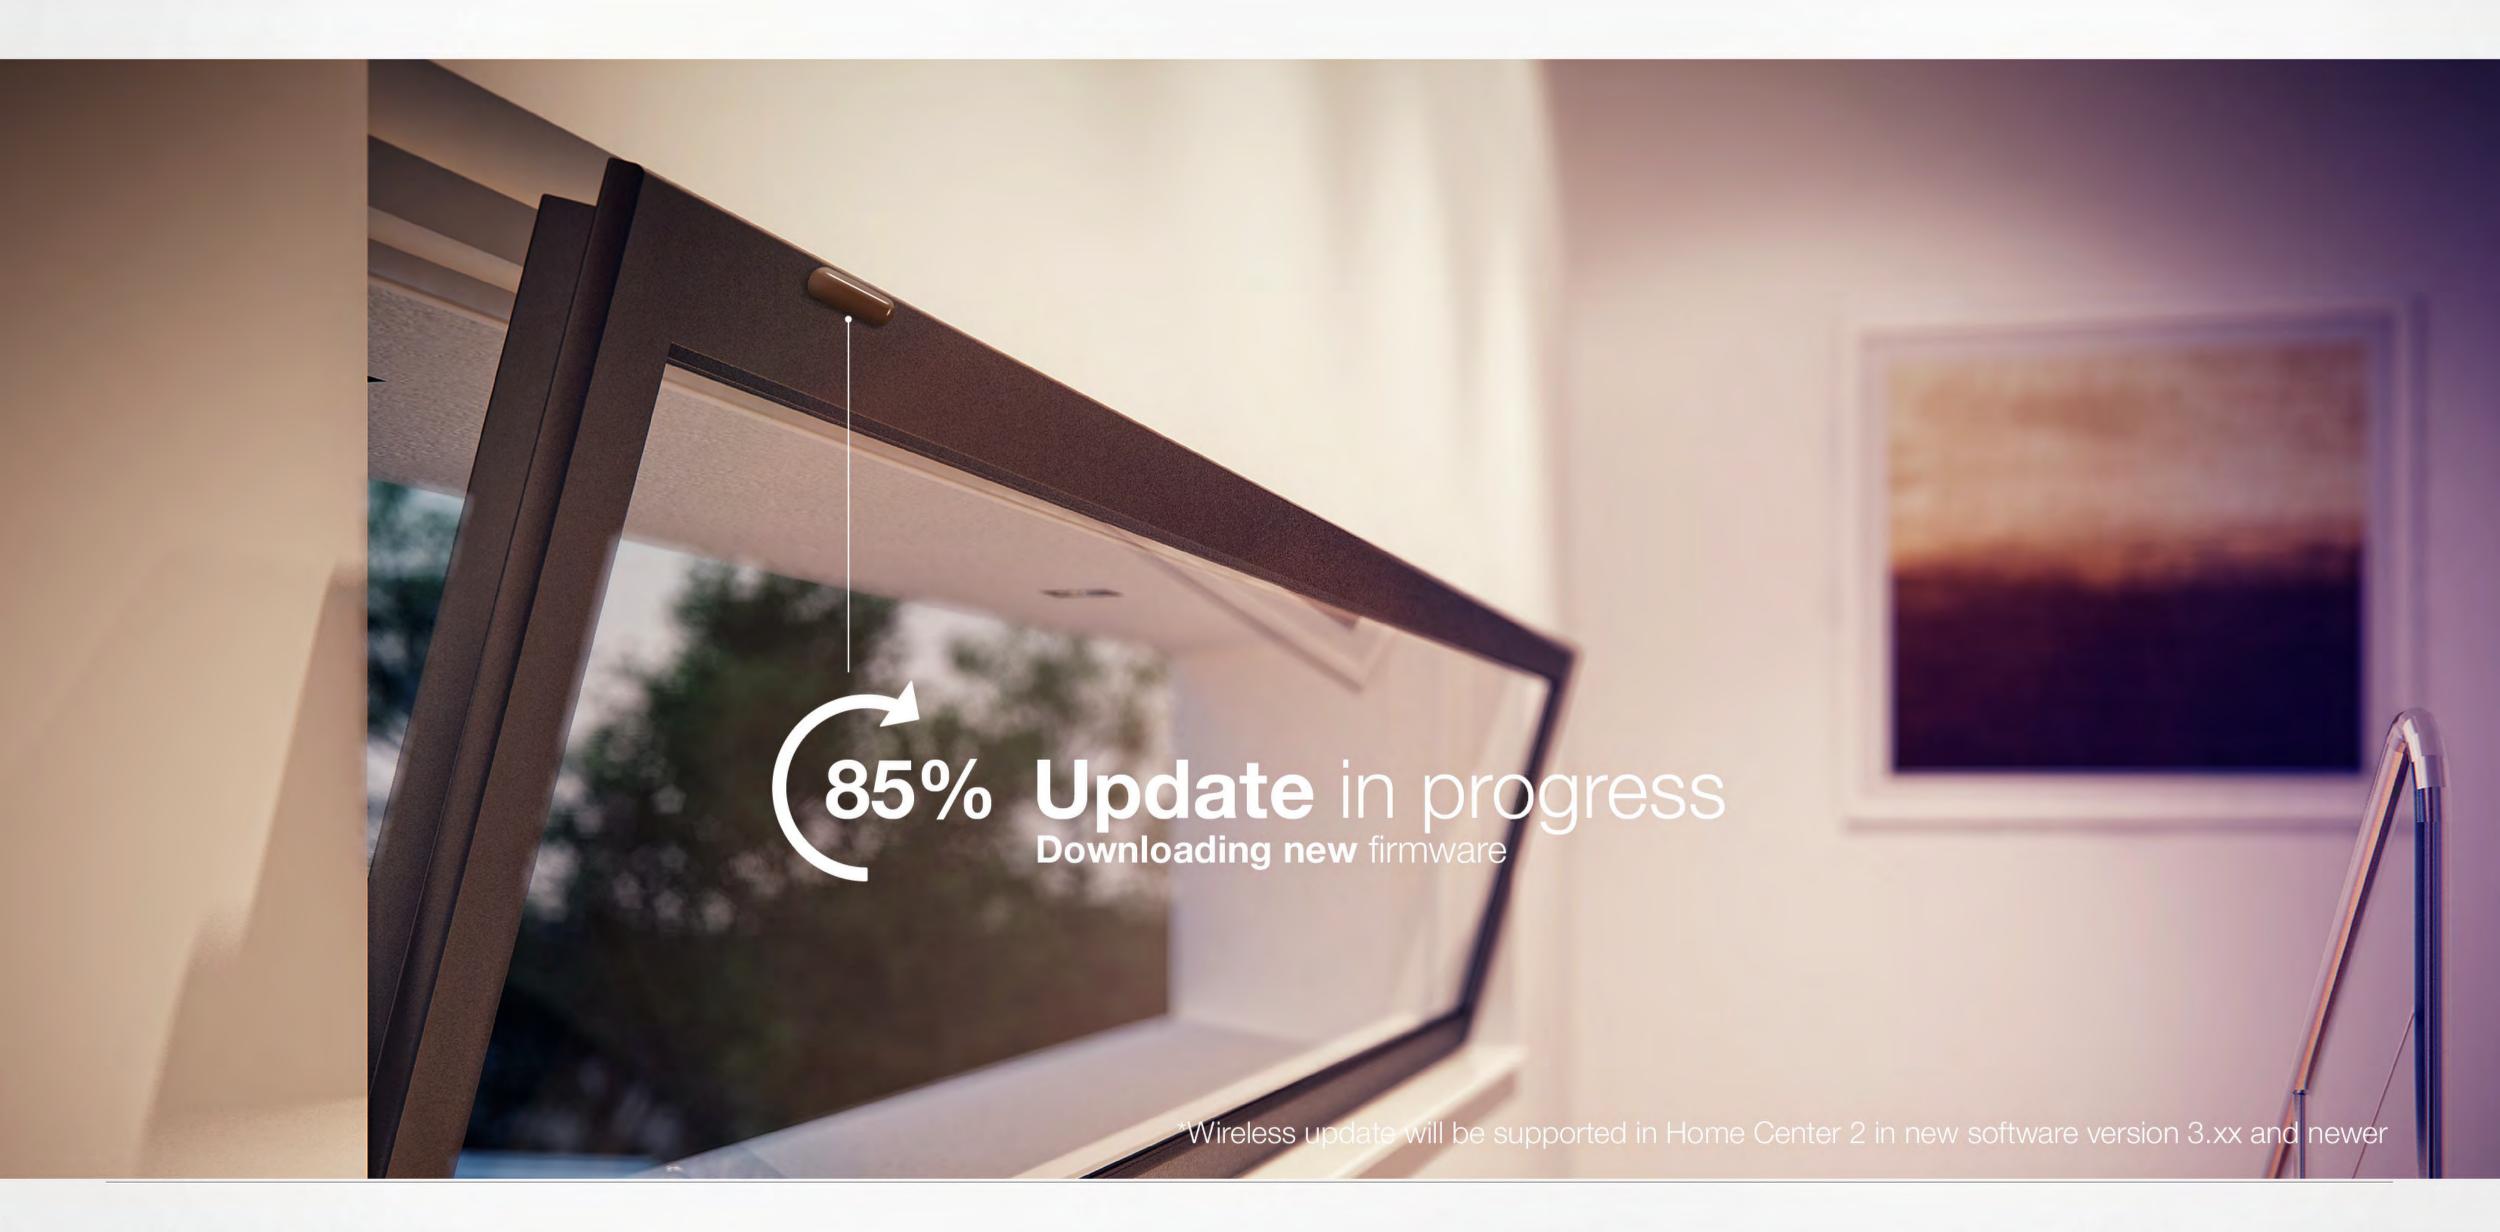

#### Wireless Update

Door / Window Sensor is prepared for wireless software update.\*