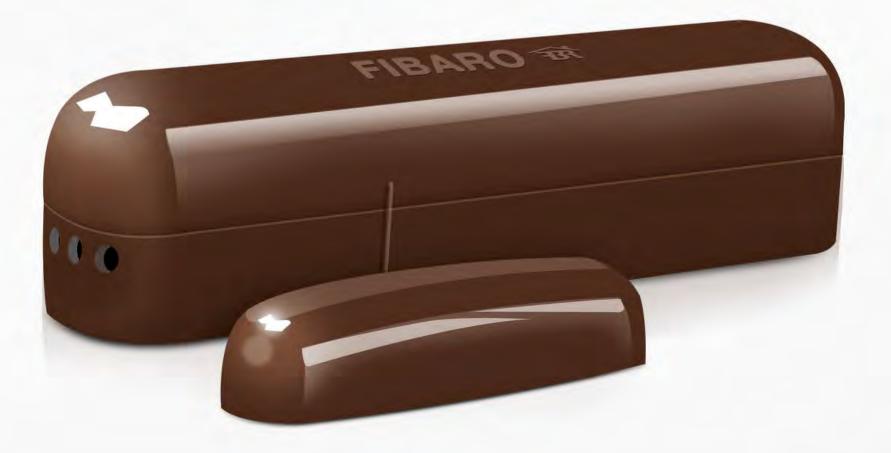

# Door/Window

Sensor

Universal, Z-Wave compatible reed sensor

## Universal Sensor

Fibaro Door / Window Sensor combines the functionality of the 3 devices:

**Reed**Sensor

Binary Input Sensor

**Temperature**Sensor

#### Reed Sensor

Easily mounted on doors, windows, garage doors, gates, roller blinds, closets, etc. Used for monitoring opening / closing.

windows

garage doors

gates