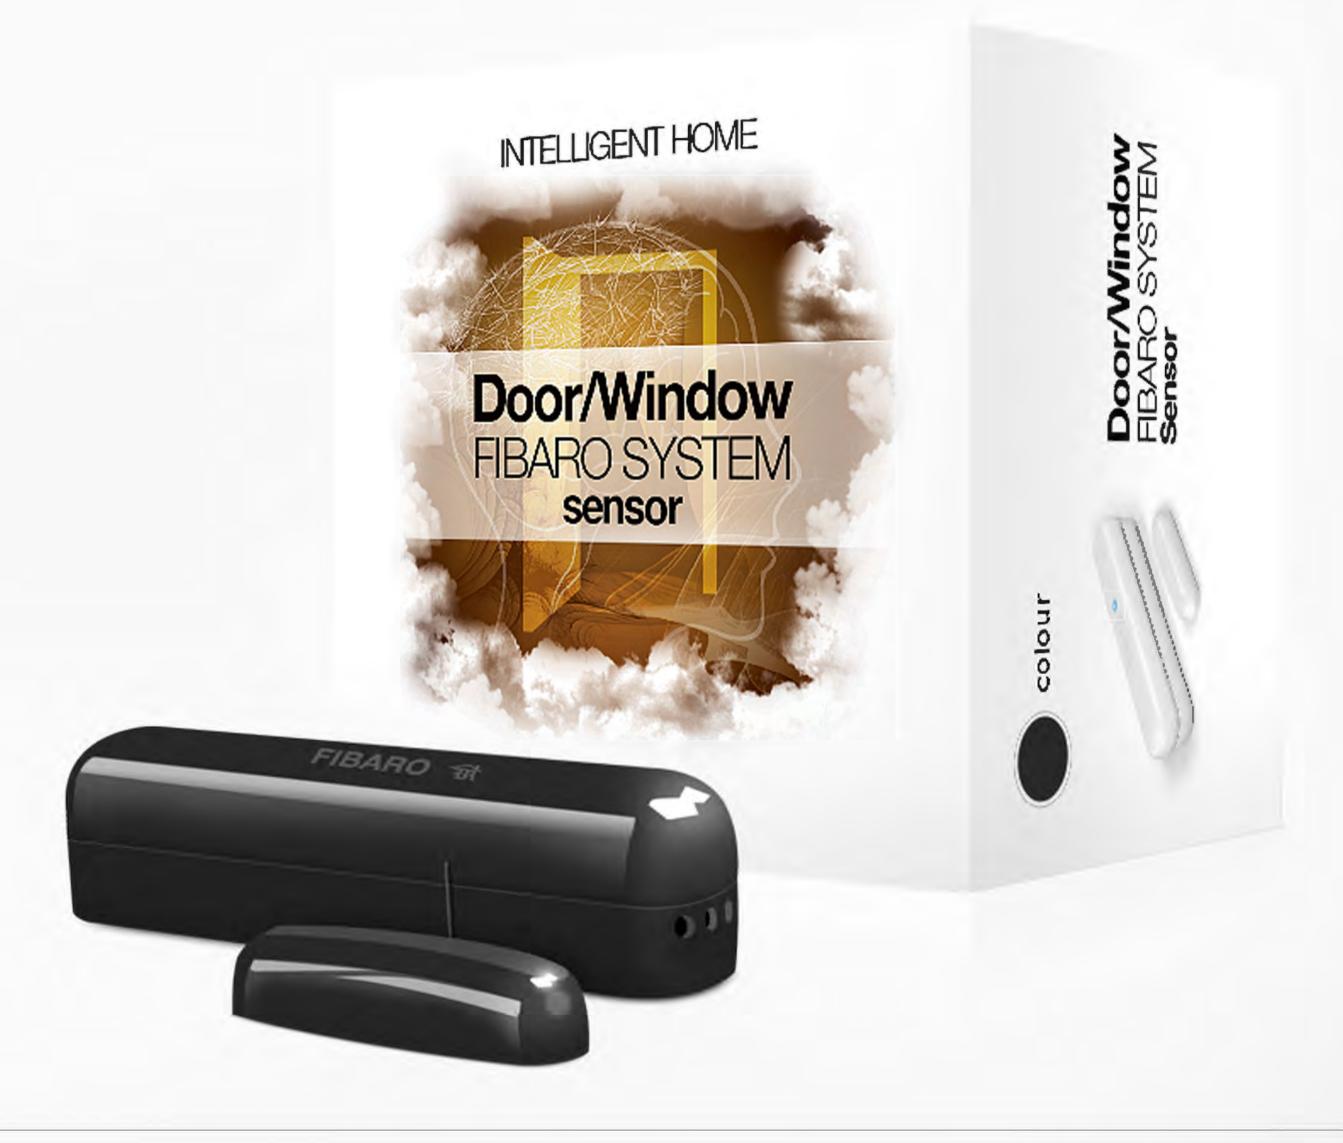

# Door/Window

Sensor

Universal, Z-Wave compatible reed sensor

## Universal Sensor

Fibaro Door / Window Sensor combines the functionality of the 3 devices:

**Reed**Sensor

Binary Input Sensor

**Temperature**Sensor

#### Customized

Choose one of the seven colours available to best match Your interior design.