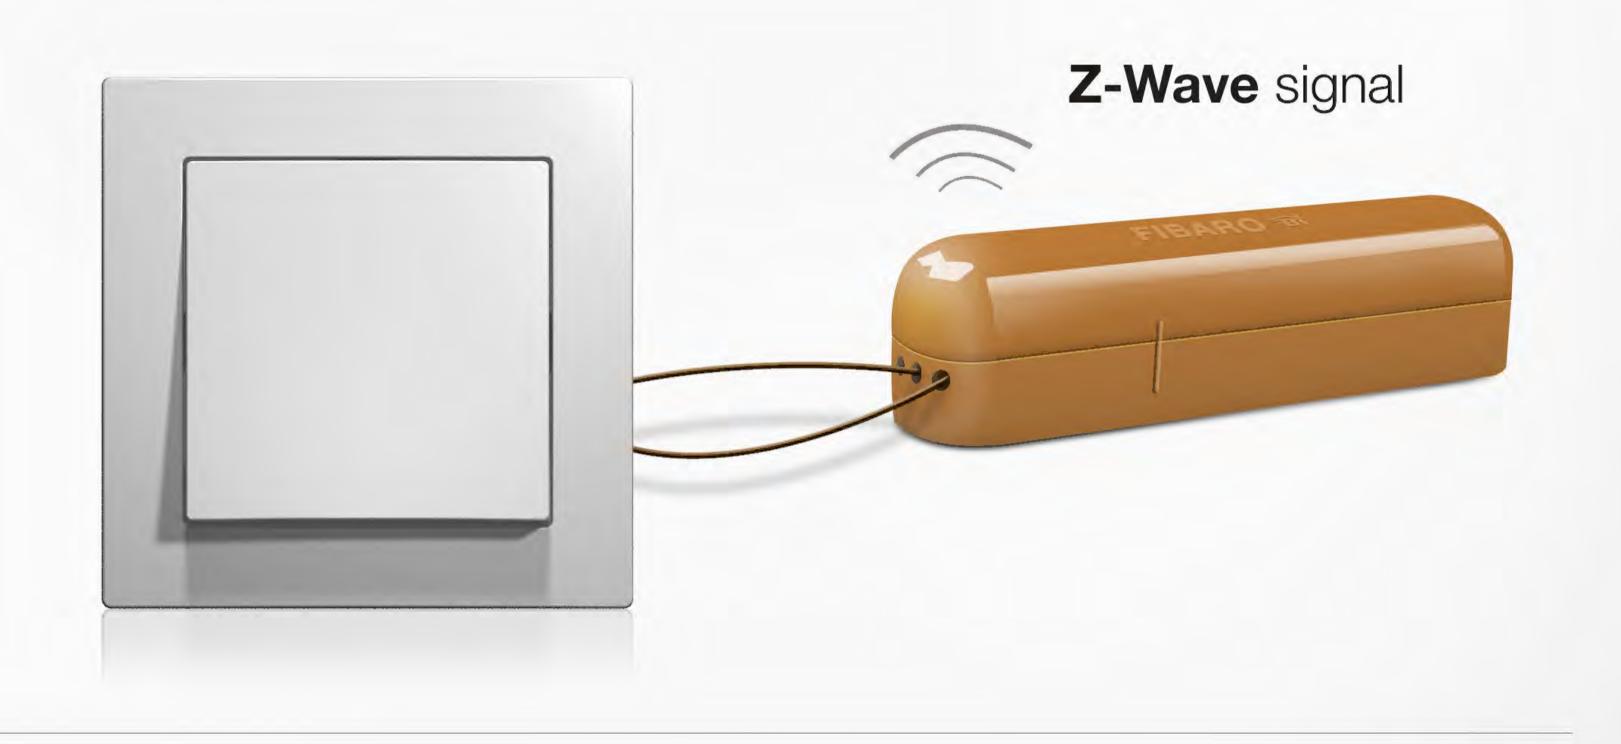

## Binary Sensor

Integrate any binary output sensor with the Z-Wave network using Fibaro Door / Window Sensor. You can integrate motion sensors, flood sensors, alarm system sensors, etc.