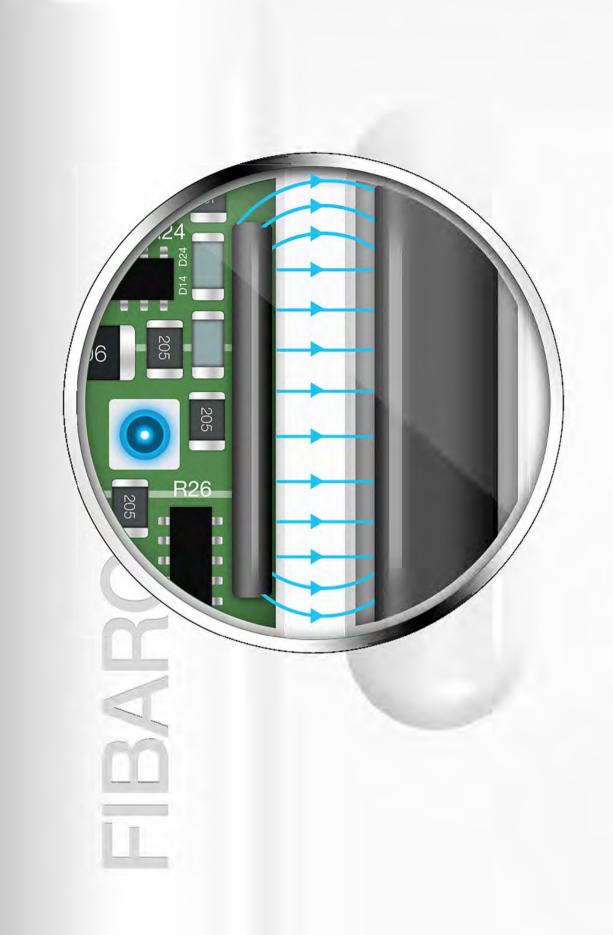

## Binary Sensor

Integrate any binary output sensor with the Z-Wave network using Fibaro Door / Window Sensor. You can integrate motion sensors, flood sensors, alarm system sensors, etc.