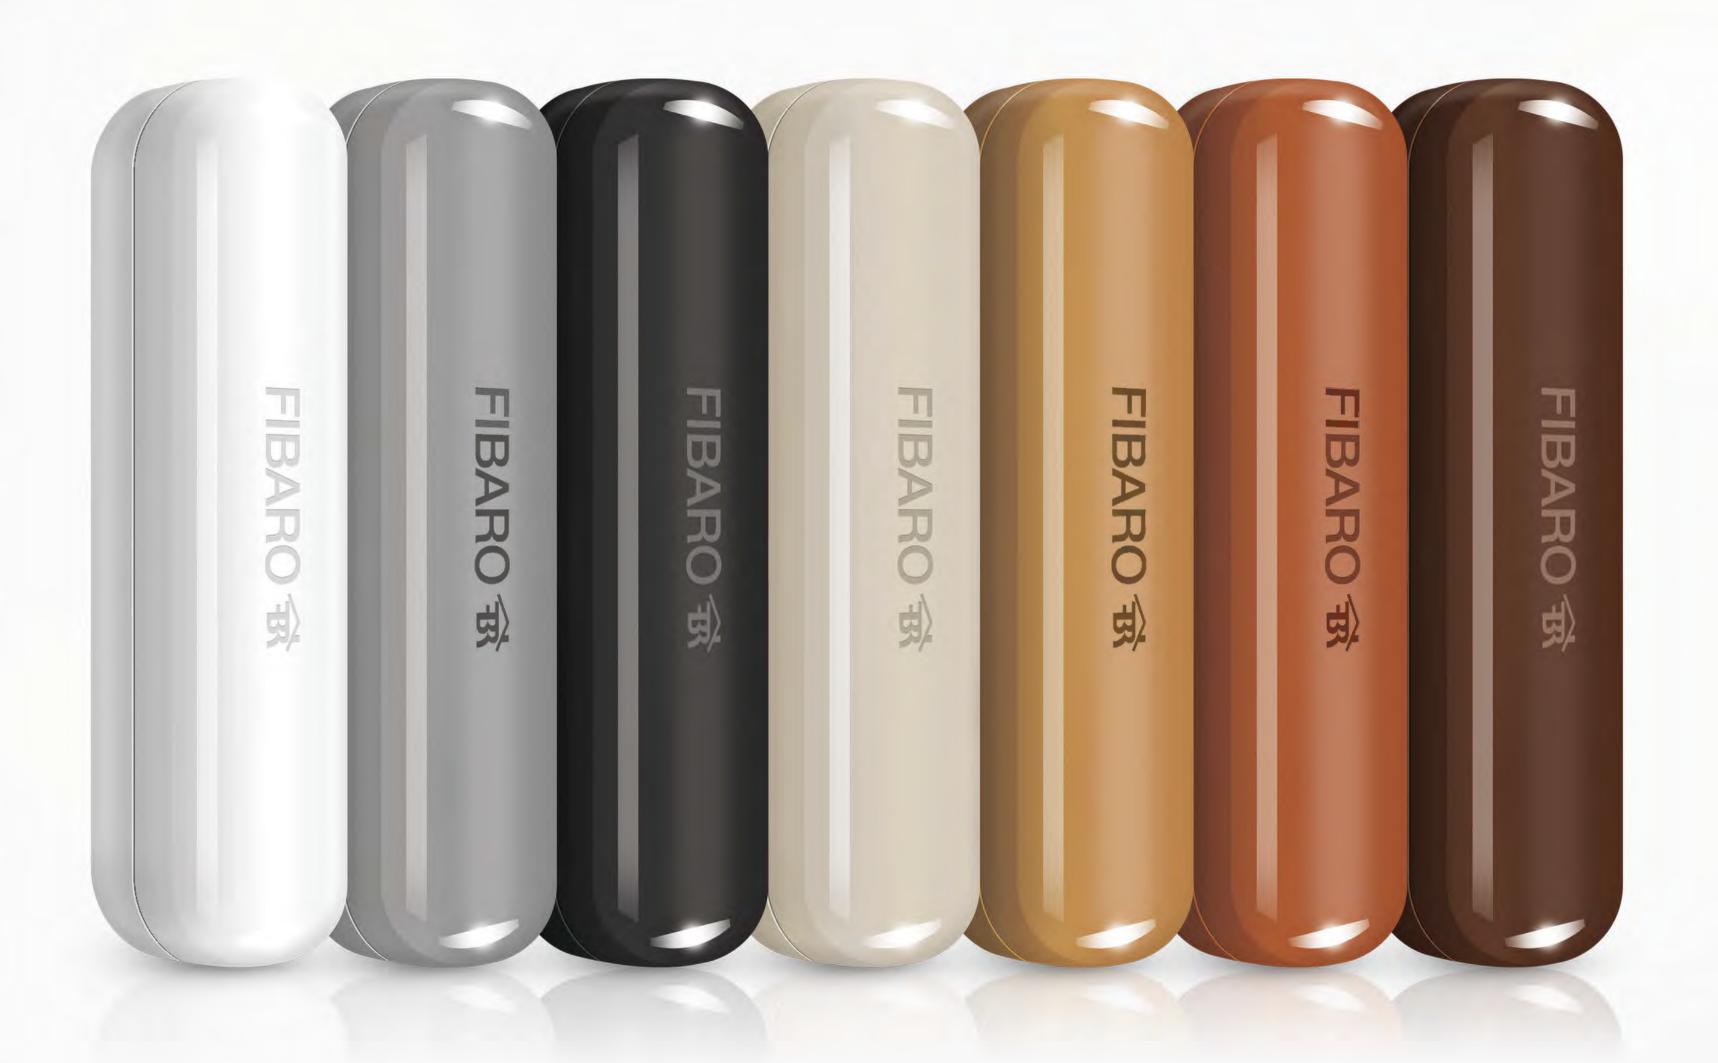

#### Customized

Choose one of the seven colours available to best match Your interior design.

Pleasant to look at – available in 7 different colours. No more ugly plastic bits on Your window or door frames. Now You can choose the best matching colour to suit Your taste.