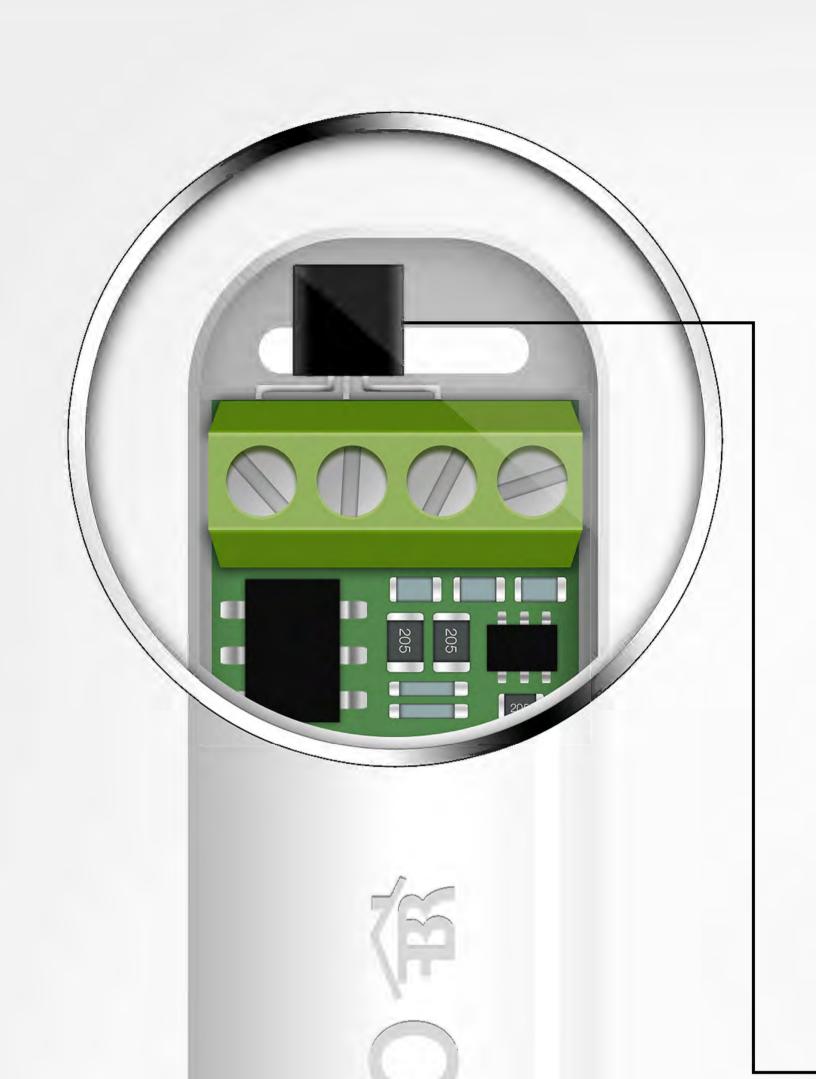

#### Wireless Temperature Sensor

Control the temperature anywhere in the home. Fibaro Door / Window Sensor measures the temperature via a connected DS18B20\* sensor.

# 21,25°()

two decimal places

\*DS18B20 sensor sold separately