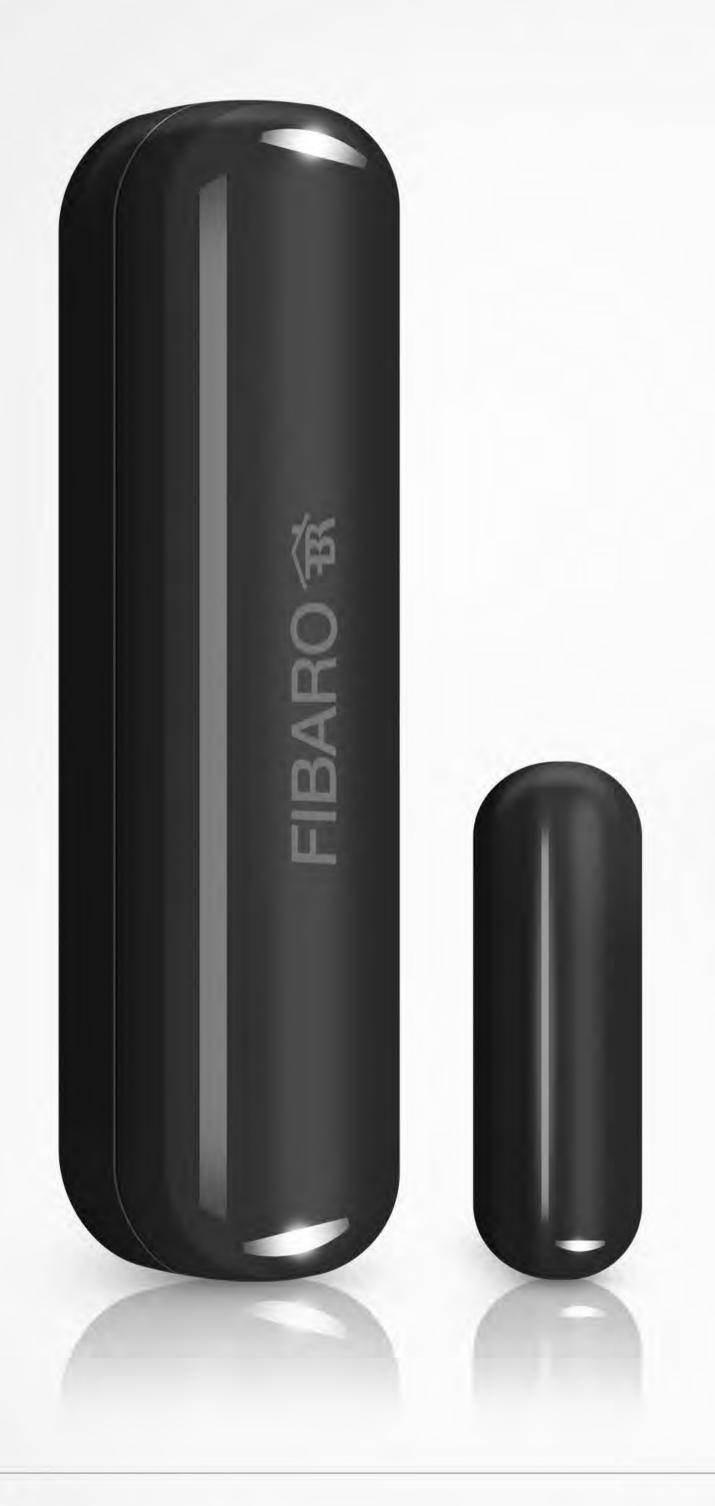

#### Extremely Compact

Fits anywhere thanks to small outside dimensions: just **76mm** x **17mm** x **19mm** (L x W x H).

#### Door / Window Sensor

**Versatile** – combines the functionality of the 3 devices (reed, binary, temperature sensors) in one easy to use product.

**User friendly** – installed anywhere using double sided adhesive tape, ads to the Z-Wave network just like any other Fibaro device.

Pleasant to look at – available in 7 different colours. No more ugly plastic bits on Your window or door frames. Now You can choose the best matching colour to suit Your taste.