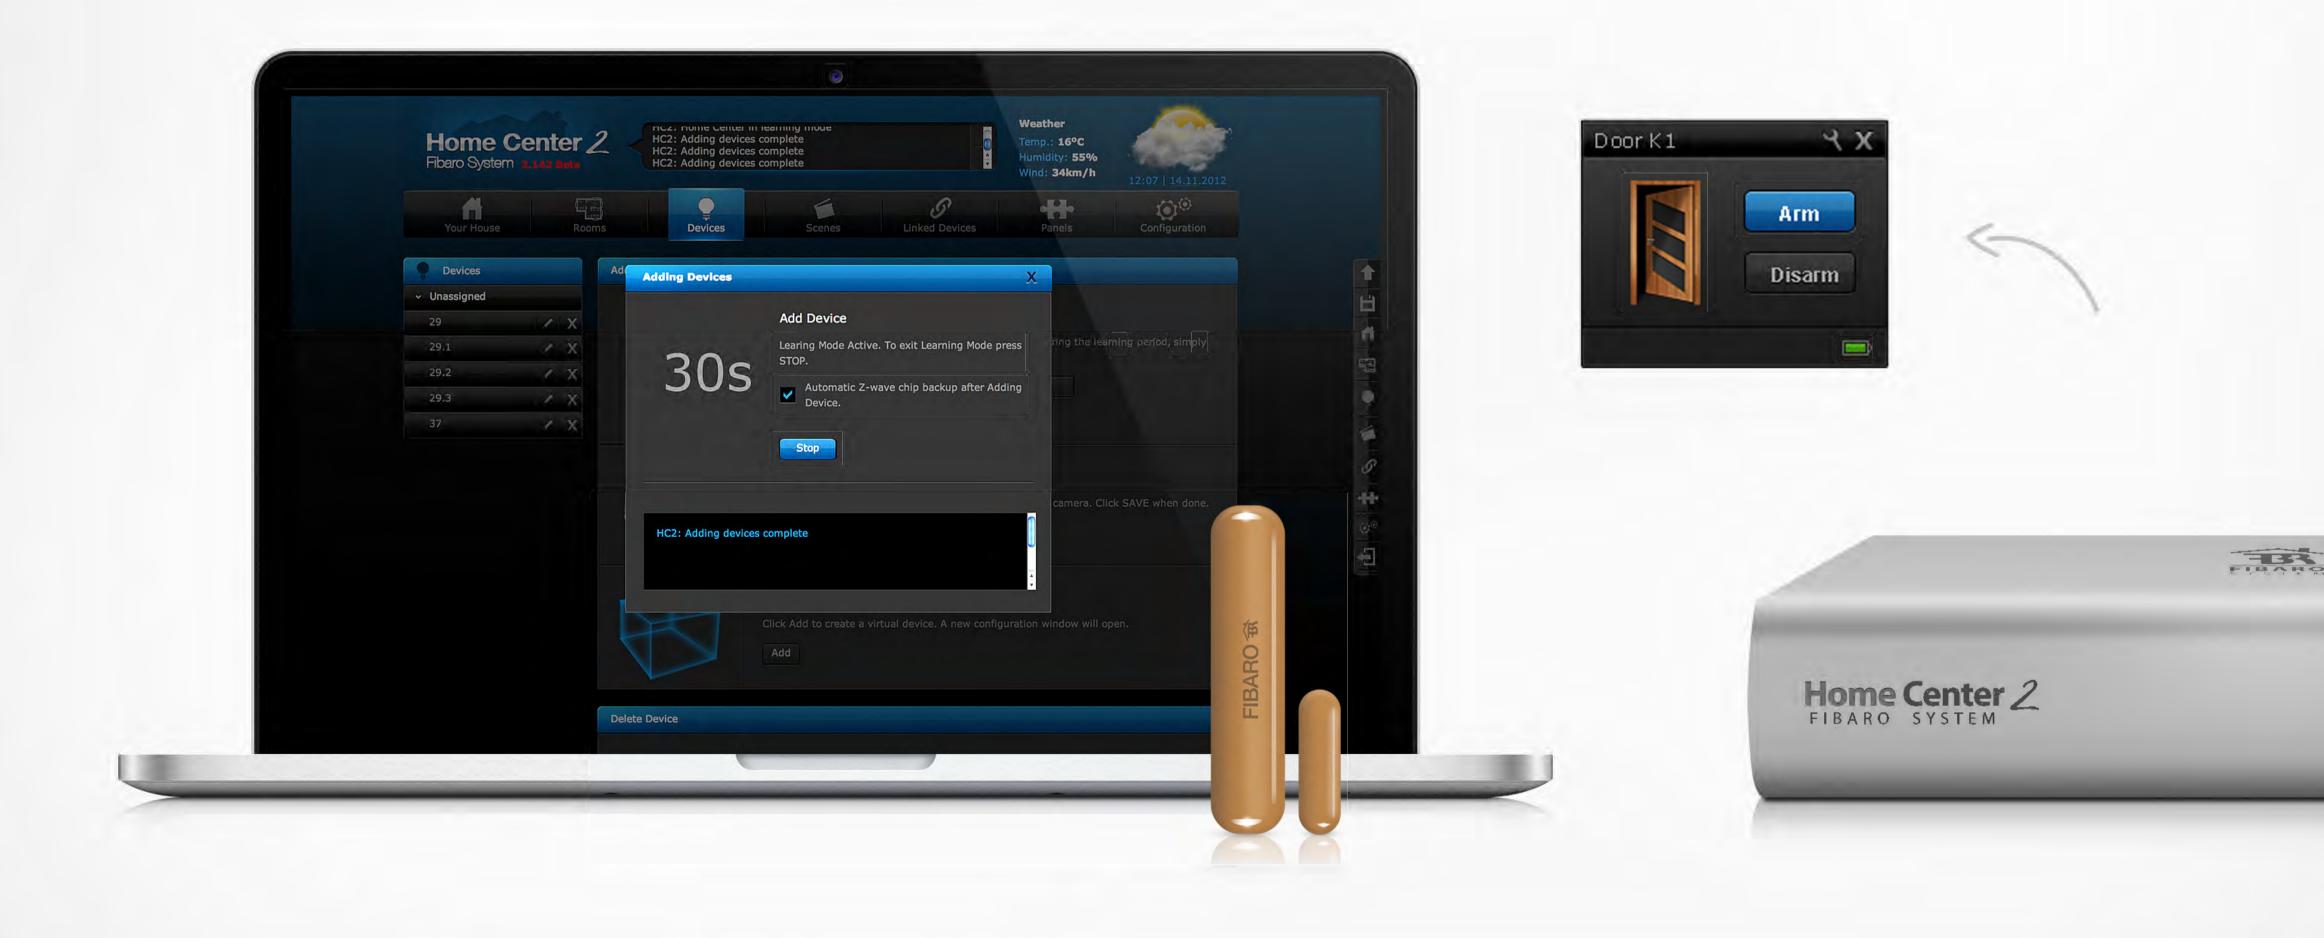

#### Intuitive

Adds to the Z-Wave network just like any other Fibaro product – set the Home Center 2 into the Learn Mode and push the service button quickly 3 times. Fibaro Door / Window Sensor is ready to operate.