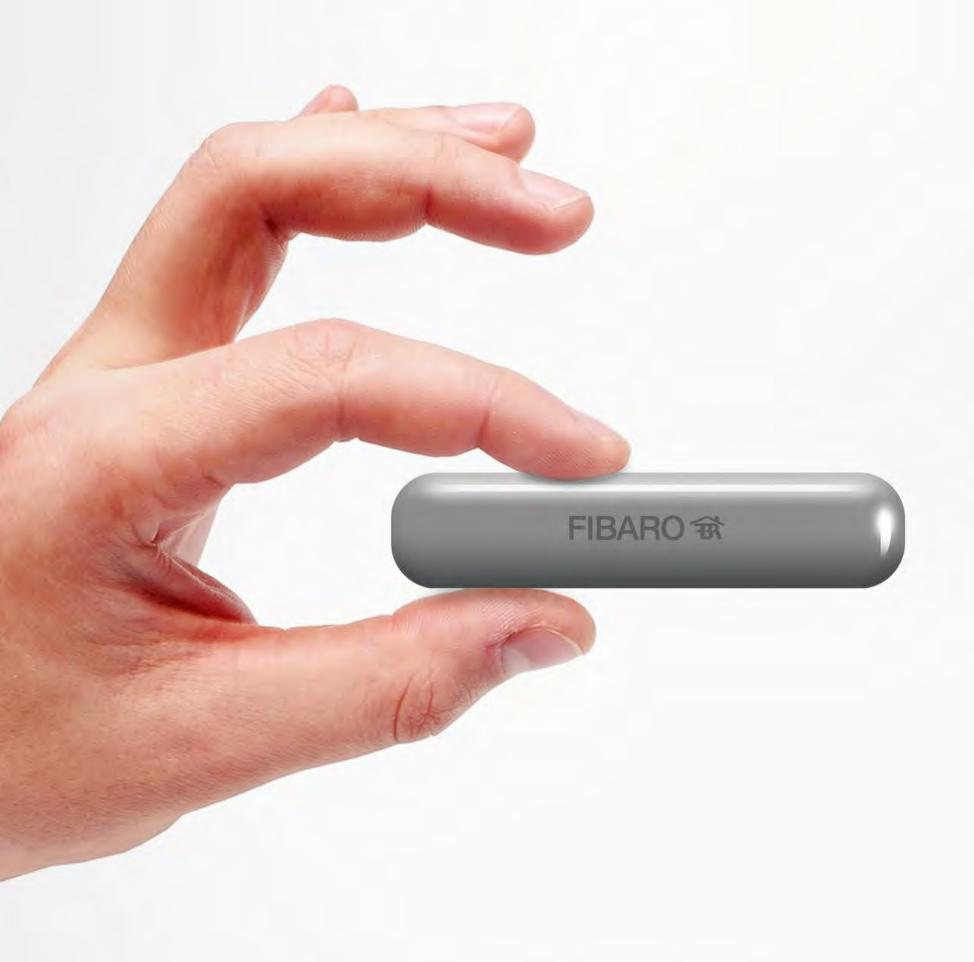

#### Extremely Compact

Fits anywhere thanks to small outside dimensions: just **76mm** x **17mm** x **19mm** (L x W x H).