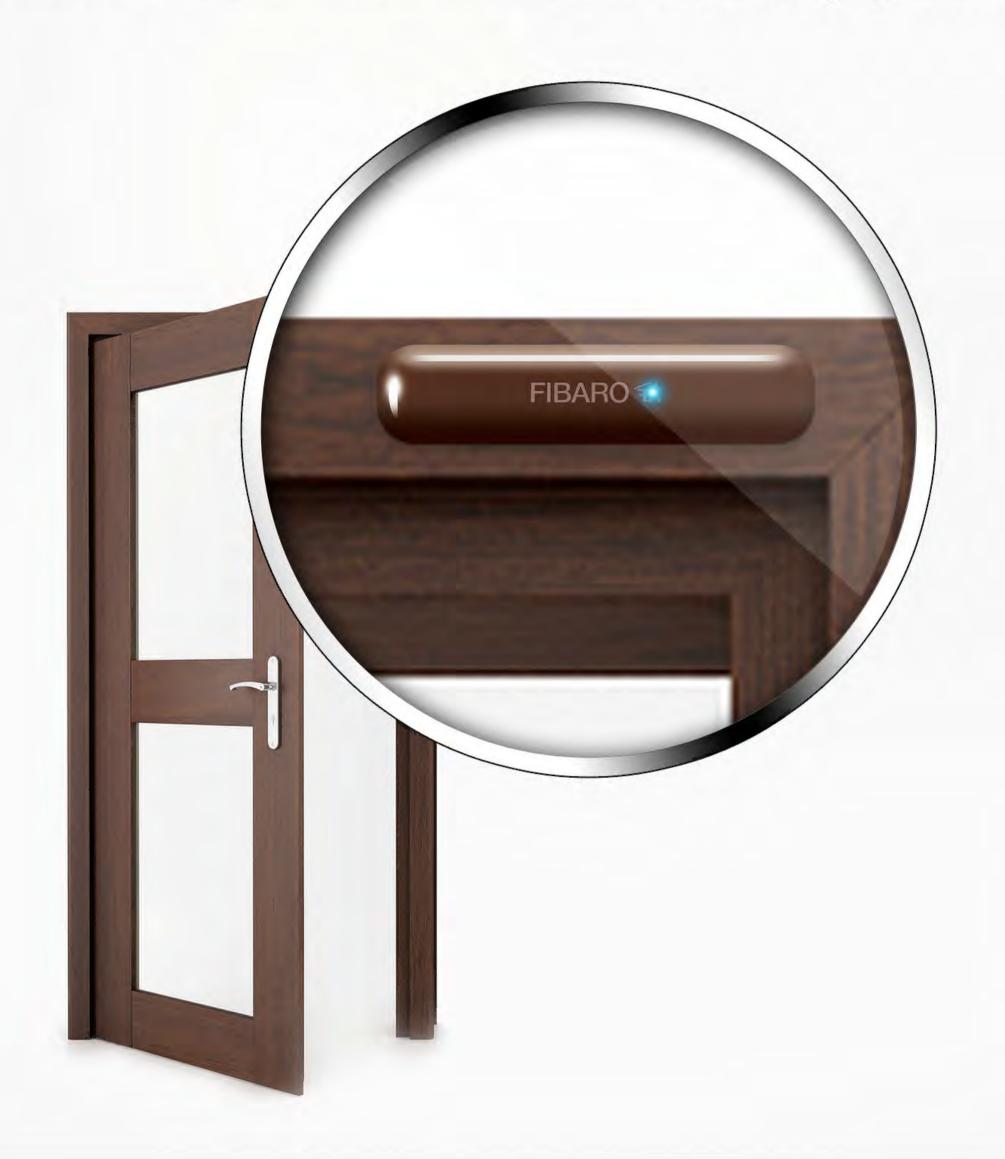

#### Reed Sensor

Easily mounted on doors, windows, garage doors, gates, roller blinds, closets, etc. Used for monitoring opening / closing.

windows

garage doors

gates

#### Fast and Easy Installation

May be installed anywhere in the house, thanks to the wireless Z-Wave network communication. **Battery powered** – does not require any wires.