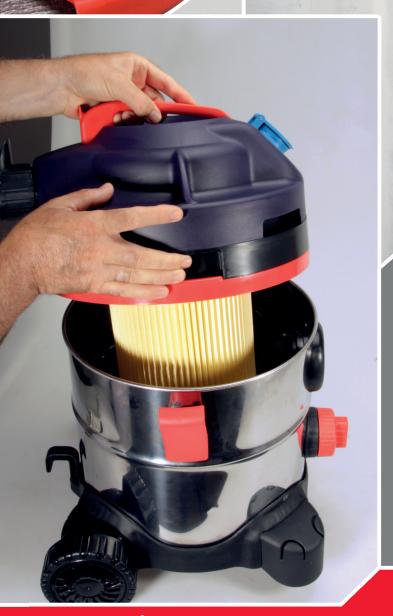

#### Application for: VC 1220, VC 1221, VC 1321MS

| Description                                        | Used with                   | Pcs/Pack | Cat. №      |
|----------------------------------------------------|-----------------------------|----------|-------------|
| ① Cellulose pleated filter for dry vacuum cleaning | VC 1220, VC 1221            | 1        | 20009640200 |
| ② Polyester pleated filter for dry vacuum cleaning | VC 1321MS                   | 1        | 20009640300 |
| ③ Dust bag 20 I, for dry vacuum cleaning           | VC 1220, VC 1221, VC 1321MS | 5        | 20009640004 |
| ④ Fine dust bag 30 l, for dry vacuum cleaning      | VC 1321MS                   | 3        | 20009641302 |
| ⑤ Foam filter for wet and dry vacuum cleaning      | VC 1220, VC 1221, VC 1321MS | 10       | 20009640409 |
| ⑥ Dry filter                                       | VC 1220, VC 1221            | 3        | 20009640502 |
| ⑦ Power tool adapter Ø21/27/32/37/42 mm            | VC 1220, VC 1221            | 1        | 20009640600 |
| ⑧ Plastic tube set                                 | VC 1220                     | 1        | 20009641814 |
|                                                    | VC 1220                     | 1        | 20009641900 |