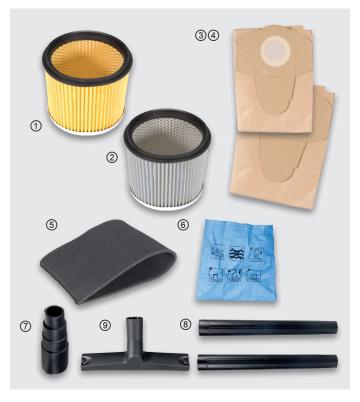

#### Application for: VC 1220, VC 1221, VC 1321MS

| Description                                        | Used with                   | Pcs/Pack | Cat. №      |
|----------------------------------------------------|-----------------------------|----------|-------------|
| ① Cellulose pleated filter for dry vacuum cleaning | VC 1220, VC 1221            | 1        | 20009640200 |
| ② Polyester pleated filter for dry vacuum cleaning | VC 1321MS                   | 1        | 20009640300 |
| ③ Dust bag 20 I, for dry vacuum cleaning           | VC 1220, VC 1221, VC 1321MS | 5        | 20009640004 |
| ④ Fine dust bag 30 l, for dry vacuum cleaning      | VC 1321MS                   | 3        | 20009641302 |
| ⑤ Foam filter for wet and dry vacuum cleaning      | VC 1220, VC 1221, VC 1321MS | 10       | 20009640409 |
| ⑥ Dry filter                                       | VC 1220, VC 1221            | 3        | 20009640502 |
| ⑦ Power tool adapter Ø21/27/32/37/42 mm            | VC 1220, VC 1221            | 1        | 20009640600 |
| ⑧ Plastic tube set                                 | VC 1220                     | 1        | 20009641814 |
|                                                    | VC 1220                     | 1        | 20009641900 |