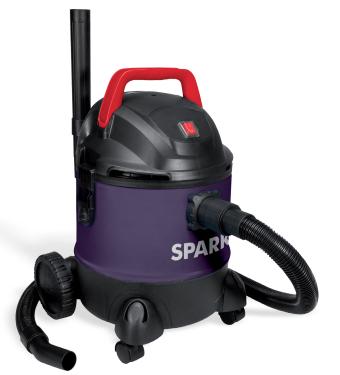

#### Application for: VC 1220, VC 1221, VC 1321MS

| Description                                        | Used with                   | Pcs/Pack | Cat. №      |
|----------------------------------------------------|-----------------------------|----------|-------------|
| ① Cellulose pleated filter for dry vacuum cleaning | VC 1220, VC 1221            | 1        | 20009640200 |
| ② Polyester pleated filter for dry vacuum cleaning | VC 1321MS                   | 1        | 20009640300 |
| ③ Dust bag 20 I, for dry vacuum cleaning           | VC 1220, VC 1221, VC 1321MS | 5        | 20009640004 |
| ④ Fine dust bag 30 l, for dry vacuum cleaning      | VC 1321MS                   | 3        | 20009641302 |
| ⑤ Foam filter for wet and dry vacuum cleaning      | VC 1220, VC 1221, VC 1321MS | 10       | 20009640409 |
| ⑥ Dry filter                                       | VC 1220, VC 1221            | 3        | 20009640502 |
| ⑦ Power tool adapter Ø21/27/32/37/42 mm            | VC 1220, VC 1221            | 1        | 20009640600 |
| ⑧ Plastic tube set                                 | VC 1220                     | 1        | 20009641814 |
|                                                    | VC 1220                     | 1        | 20009641900 |