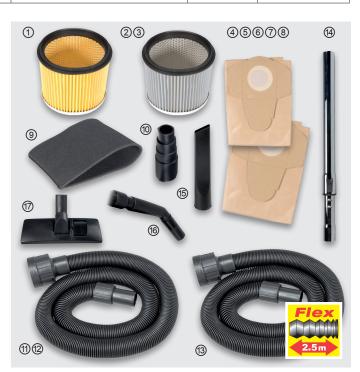

#### Application for: VC 1220, VC 1221, VC 1321MS

| Description                                        | Used with                   | Pcs/Pack | Cat. №      |
|----------------------------------------------------|-----------------------------|----------|-------------|
| ① Cellulose pleated filter for dry vacuum cleaning | VC 1220, VC 1221            | 1        | 20009640200 |
| ② Polyester pleated filter for dry vacuum cleaning | VC 1321MS                   | 1        | 20009640300 |
| ③ Dust bag 20 I, for dry vacuum cleaning           | VC 1220, VC 1221, VC 1321MS | 5        | 20009640004 |
| ④ Fine dust bag 30 l, for dry vacuum cleaning      | VC 1321MS                   | 3        | 20009641302 |
| ⑤ Foam filter for wet and dry vacuum cleaning      | VC 1220, VC 1221, VC 1321MS | 10       | 20009640409 |
| ⑥ Dry filter                                       | VC 1220, VC 1221            | 3        | 20009640502 |
| ⑦ Power tool adapter Ø21/27/32/37/42 mm            | VC 1220, VC 1221            | 1        | 20009640600 |
| ⑧ Plastic tube set                                 | VC 1220                     | 1        | 20009641814 |
|                                                    | VC 1220                     | 1        | 20009641900 |

## VACUUM CLEANER ACCESSORIES

| Description                                                                                                                                                                                                                                                                                                                                                                                                                                                                                                                                                                                                                                                                                                                                                                                                                                                                                                                                                                                                                                                                                                                                                                                                                                                                                                                                                                                                                                                                                                                                                                                                                                                                                                                                                                                                                                                                                                                                                                                                                                                                                                                 | Used with                       | Pcs/Pack | Cat. №      |
|-----------------------------------------------------------------------------------------------------------------------------------------------------------------------------------------------------------------------------------------------------------------------------------------------------------------------------------------------------------------------------------------------------------------------------------------------------------------------------------------------------------------------------------------------------------------------------------------------------------------------------------------------------------------------------------------------------------------------------------------------------------------------------------------------------------------------------------------------------------------------------------------------------------------------------------------------------------------------------------------------------------------------------------------------------------------------------------------------------------------------------------------------------------------------------------------------------------------------------------------------------------------------------------------------------------------------------------------------------------------------------------------------------------------------------------------------------------------------------------------------------------------------------------------------------------------------------------------------------------------------------------------------------------------------------------------------------------------------------------------------------------------------------------------------------------------------------------------------------------------------------------------------------------------------------------------------------------------------------------------------------------------------------------------------------------------------------------------------------------------------------|---------------------------------|----------|-------------|
| ① Cellulose pleated filter for dry vacuum cleaning                                                                                                                                                                                                                                                                                                                                                                                                                                                                                                                                                                                                                                                                                                                                                                                                                                                                                                                                                                                                                                                                                                                                                                                                                                                                                                                                                                                                                                                                                                                                                                                                                                                                                                                                                                                                                                                                                                                                                                                                                                                                          | VC 1650MS                       | 1        | 20009640900 |
| ② Polyester pleated filter for dry vacuum cleaning                                                                                                                                                                                                                                                                                                                                                                                                                                                                                                                                                                                                                                                                                                                                                                                                                                                                                                                                                                                                                                                                                                                                                                                                                                                                                                                                                                                                                                                                                                                                                                                                                                                                                                                                                                                                                                                                                                                                                                                                                                                                          | VC 1430MS, VC 1431MS            | 1        | 20009640300 |
| 3 Polyester pleated filter for wet and dry vacuum cleaning                                                                                                                                                                                                                                                                                                                                                                                                                                                                                                                                                                                                                                                                                                                                                                                                                                                                                                                                                                                                                                                                                                                                                                                                                                                                                                                                                                                                                                                                                                                                                                                                                                                                                                                                                                                                                                                                                                                                                                                                                                                                  | VC 1650MS                       | 1        | 20009640800 |
| ④ Dust bag 30 I, for dry vacuum cleaning                                                                                                                                                                                                                                                                                                                                                                                                                                                                                                                                                                                                                                                                                                                                                                                                                                                                                                                                                                                                                                                                                                                                                                                                                                                                                                                                                                                                                                                                                                                                                                                                                                                                                                                                                                                                                                                                                                                                                                                                                                                                                    | VC 1430MS, VC 1431MS            | 5        | 20009640104 |
| ⑤ Standard dust bag 50 l, for dry vacuum cleaning                                                                                                                                                                                                                                                                                                                                                                                                                                                                                                                                                                                                                                                                                                                                                                                                                                                                                                                                                                                                                                                                                                                                                                                                                                                                                                                                                                                                                                                                                                                                                                                                                                                                                                                                                                                                                                                                                                                                                                                                                                                                           | VC 1650MS                       | 5        | 20009641004 |
| In the second | VC 1430MS, VC 1431MS            | 3        | 20009641302 |
| $\oslash$ Fine dust bag 50 l, for dry vacuum cleaning                                                                                                                                                                                                                                                                                                                                                                                                                                                                                                                                                                                                                                                                                                                                                                                                                                                                                                                                                                                                                                                                                                                                                                                                                                                                                                                                                                                                                                                                                                                                                                                                                                                                                                                                                                                                                                                                                                                                                                                                                                                                       | VC 1650MS                       | 3        | 20009641102 |
| IEPA B dust bag 50 l, for dry vacuum cleaning                                                                                                                                                                                                                                                                                                                                                                                                                                                                                                                                                                                                                                                                                                                                                                                                                                                                                                                                                                                                                                                                                                                                                                                                                                                                                                                                                                                                                                                                                                                                                                                                                                                                                                                                                                                                                                                                                                                                                                                                                                                                               | VC 1650MS                       | 3        | 20009641202 |
| Is Foam filter for wet and dry vacuum cleaning                                                                                                                                                                                                                                                                                                                                                                                                                                                                                                                                                                                                                                                                                                                                                                                                                                                                                                                                                                                                                                                                                                                                                                                                                                                                                                                                                                                                                                                                                                                                                                                                                                                                                                                                                                                                                                                                                                                                                                                                                                                                              | VC 1430MS, VC 1431MS, VC 1650MS | 10       | 20009640409 |
|                                                                                                                                                                                                                                                                                                                                                                                                                                                                                                                                                                                                                                                                                                                                                                                                                                                                                                                                                                                                                                                                                                                                                                                                                                                                                                                                                                                                                                                                                                                                                                                                                                                                                                                                                                                                                                                                                                                                                                                                                                                                                                                             | VC 1430MS                       | 1        | 20009640600 |
| ⑦ Extensible hose 5 m, Ø35 mm                                                                                                                                                                                                                                                                                                                                                                                                                                                                                                                                                                                                                                                                                                                                                                                                                                                                                                                                                                                                                                                                                                                                                                                                                                                                                                                                                                                                                                                                                                                                                                                                                                                                                                                                                                                                                                                                                                                                                                                                                                                                                               | VC 1430MS                       | 1        | 20009643500 |
| @ Extensible hose 2.5 m                                                                                                                                                                                                                                                                                                                                                                                                                                                                                                                                                                                                                                                                                                                                                                                                                                                                                                                                                                                                                                                                                                                                                                                                                                                                                                                                                                                                                                                                                                                                                                                                                                                                                                                                                                                                                                                                                                                                                                                                                                                                                                     | VC 1430MS                       | 1        | 20009644200 |
| Is Extensible hose 2.5 m                                                                                                                                                                                                                                                                                                                                                                                                                                                                                                                                                                                                                                                                                                                                                                                                                                                                                                                                                                                                                                                                                                                                                                                                                                                                                                                                                                                                                                                                                                                                                                                                                                                                                                                                                                                                                                                                                                                                                                                                                                                                                                    | VC 1430MS                       | 1        | 20008644200 |
| ④ Telescopic tube                                                                                                                                                                                                                                                                                                                                                                                                                                                                                                                                                                                                                                                                                                                                                                                                                                                                                                                                                                                                                                                                                                                                                                                                                                                                                                                                                                                                                                                                                                                                                                                                                                                                                                                                                                                                                                                                                                                                                                                                                                                                                                           | VC 1430MS, VC 1431MS            | 1        | 20009641400 |
| G Crevice nozzle                                                                                                                                                                                                                                                                                                                                                                                                                                                                                                                                                                                                                                                                                                                                                                                                                                                                                                                                                                                                                                                                                                                                                                                                                                                                                                                                                                                                                                                                                                                                                                                                                                                                                                                                                                                                                                                                                                                                                                                                                                                                                                            | VC 1430MS                       | 1        | 20009641500 |
| le Air control handle                                                                                                                                                                                                                                                                                                                                                                                                                                                                                                                                                                                                                                                                                                                                                                                                                                                                                                                                                                                                                                                                                                                                                                                                                                                                                                                                                                                                                                                                                                                                                                                                                                                                                                                                                                                                                                                                                                                                                                                                                                                                                                       | VC 1430MS                       | 1        | 20009641600 |
| ⑦ Combo brush                                                                                                                                                                                                                                                                                                                                                                                                                                                                                                                                                                                                                                                                                                                                                                                                                                                                                                                                                                                                                                                                                                                                                                                                                                                                                                                                                                                                                                                                                                                                                                                                                                                                                                                                                                                                                                                                                                                                                                                                                                                                                                               | VC 1430MS                       | 1        | 20009641700 |