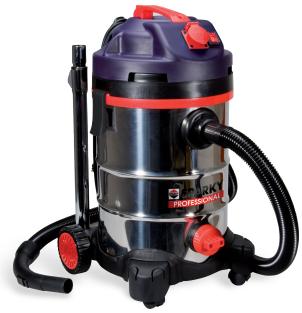

### Application for: VC 1530SP, VC 1530SA

| Description                                               | Used with                                   | Pcs/Pack | Cat. №      |
|-----------------------------------------------------------|---------------------------------------------|----------|-------------|
| ① Flat Filter, for dry and wet cleaning                   | VC 1530SA, VCM 1530SA                       | 2        | 20009642401 |
| ② PET cartridge filter, for dry and wet cleaning          | VC 1530SP, VCM 1530SP                       | 1        | 20009642500 |
| ③ Fleece filter bag , for dry cleaning only               | VC 1530SP, VCM 1530SP                       | 5        | 20009642204 |
| ④ Disposal bag, for dry cleaning only                     | VC 1530SA, VCM 1530SA                       | 5        | 20009642304 |
|                                                           | VC 1530SP, VCM 1530SP, VC 1530SA, VC 1530SA | 1        | 20009642000 |
| (6) Suction hose 4 m with 35 mm adapter, internal Ø 32 mm | VC 1530SP, VCM 1530SP, VC 1530SA, VC 1530SA | 1        | 20009643599 |