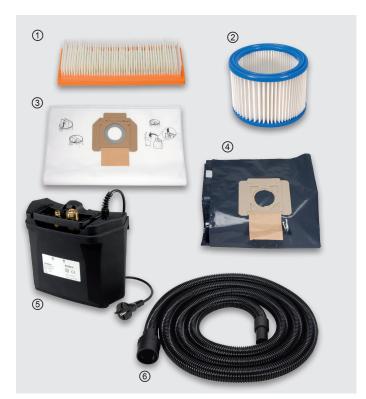

### Application for: VC 1530SP, VC 1530SA

| Description                                               | Used with                                   | Pcs/Pack | Cat. №      |
|-----------------------------------------------------------|---------------------------------------------|----------|-------------|
| ① Flat Filter, for dry and wet cleaning                   | VC 1530SA, VCM 1530SA                       | 2        | 20009642401 |
| ② PET cartridge filter, for dry and wet cleaning          | VC 1530SP, VCM 1530SP                       | 1        | 20009642500 |
| ③ Fleece filter bag , for dry cleaning only               | VC 1530SP, VCM 1530SP                       | 5        | 20009642204 |
| ④ Disposal bag, for dry cleaning only                     | VC 1530SA, VCM 1530SA                       | 5        | 20009642304 |
|                                                           | VC 1530SP, VCM 1530SP, VC 1530SA, VC 1530SA | 1        | 20009642000 |
| (6) Suction hose 4 m with 35 mm adapter, internal Ø 32 mm | VC 1530SP, VCM 1530SP, VC 1530SA, VC 1530SA | 1        | 20009643599 |