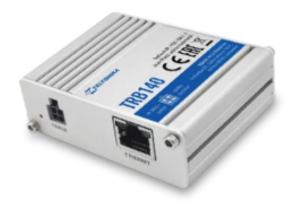

Small and quick to deploy industrial Ethernet to 4G LTE IoT gateway. Advanced VPN functionality, security and remote management capabilities makes TRB140 the best option for single device connectivity.

#### TRB140e Datasheet