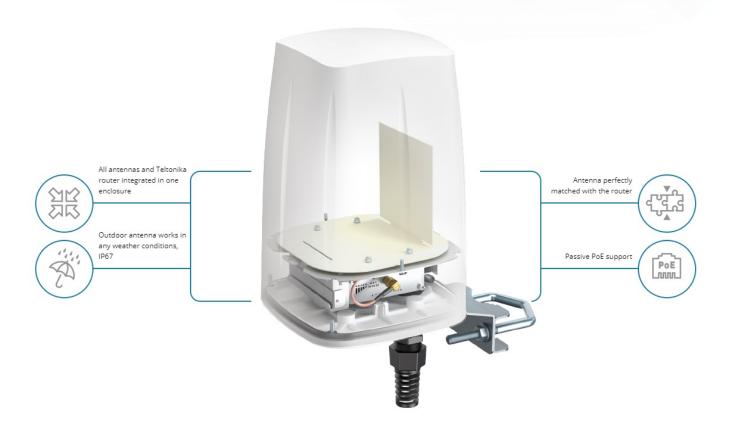

## INTEGRATED MULTI-BAND LTE OMNI ANTENNAS + PLACE TO INSTALL TELTONIKA TRB140e (ALL-IN-ONE)

QuSpot omni LTE antenna for Teltonika TRB140e router is a perfect outdoor device for mobile and fixed installations like industrial, CCTV, hotspots, yachts, boats, campers, RV etc. If you use TRB140e with QuSpot antenna, you get an integrated complete solution with embedded router and multi band antennas in one enclosure.

**OUTDOOR** 

**ANTENNA** 

**SOLUTION** 

Use Teltonika router wherever you want

Maximize your signal with QuWireless antennas

Plug Teltonika router and you are good to go