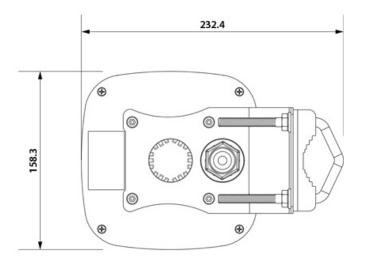

#### **MECHANICAL SPECIFICATION**

| MATERIALS             | ABS, aluminum, PTFE   |
|-----------------------|-----------------------|
| INGRESS PROTECTION    | IP67                  |
| DIMENSIONS            | 160 x 160 x 240 mm    |
|                       | 6.3 x 6.3 x 9.45 inch |
| WEIGHT                | 1.5 kg                |
|                       | 3.31 lbs              |
| OPERATING TEMPERATURE | From -40°C to 75°C    |
|                       | From -40°F to 167°F   |