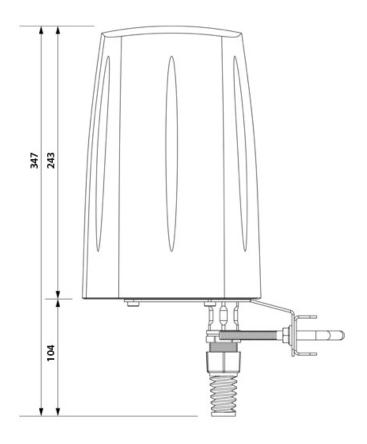

#### **MECHANICAL SPECIFICATION**

| MATERIALS             | ABS, aluminum, PTFE   |
|-----------------------|-----------------------|
| INGRESS PROTECTION    | IP67                  |
| DIMENSIONS            | 160 x 160 x 240 mm    |
|                       | 6.3 x 6.3 x 9.45 inch |
| WEIGHT                | 1.5 kg                |
|                       | 3.31 lbs              |
| OPERATING TEMPERATURE | From -40°C to 75°C    |
|                       | From -40°F to 167°F   |