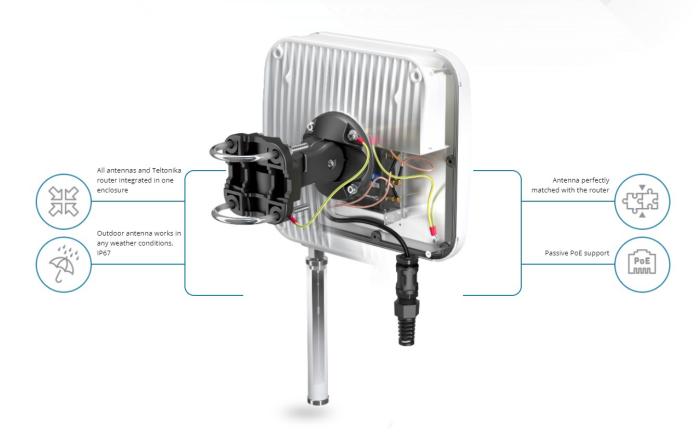

# QuMax for RUT240/230

INTEGRATED OUTDOOR MULTI BAND HIGH POWER LTE DIRECTIONAL ANTENNA + OUTDOOR WI-FI OMNI ANTENNA + PLACE TO INSTALL TELTONIKA RUT240 OR 230 (ALL-IN-ONE)

QuMAX offers the most powerful directional LTE antenna of all QuWireless antennas. It is dedicated to connections with long distance to base station. It is designed to have Teltonika RUT240 or RUT230 router installed inside IP67 enclosure. It is the first choice for fixed installations in industrial environment. It has embedded also outdoor Wi-Fi omni antennas.

NOTE: For RUT230 one LTE antenna is unplugged.

**OUTDOOR** 

**ANTENNA** 

**SOLUTION** 

Use Teltonika router wherever you want

Maximize your signal with QuWireless antennas

Plug Teltonika router and you are good to go