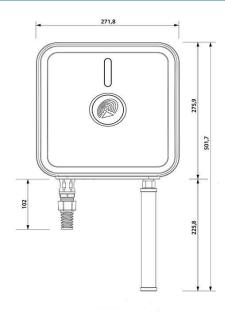

## **MECHANICAL SPECIFICATION**

| MATERIALS             | ABS, aluminum, PTFE, Fiberglass |
|-----------------------|---------------------------------|
| INGRESS PROTECTION    | IP67                            |
| DIMENSIONS            | 272 x 276 x 96 mm               |
|                       | 10.71 x 10.87 x 3.78 inch       |
| WEIGHT                | 1.8 kg                          |
|                       | 3.97 lbs                        |
| OPERATING TEMPERATURE | From -40°C to 75°C              |
|                       | From -40°F to 167°F             |