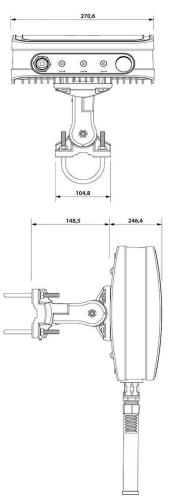

## **MECHANICAL SPECIFICATION**

| MATERIALS             | ABS, aluminum, PTFE, Fiberglass |
|-----------------------|---------------------------------|
| INGRESS PROTECTION    | IP67                            |
| DIMENSIONS            | 272 x 276 x 96 mm               |
|                       | 10.71 x 10.87 x 3.78 inch       |
| WEIGHT                | 1.8 kg                          |
|                       | 3.97 lbs                        |
| OPERATING TEMPERATURE | From -40°C to 75°C              |
|                       | From -40°F to 167°F             |

## **DIMENSIONS**

Small and reliable cellular router with 3G & WiFi. Equipped with Ethernet and I/O. RUT230 is perfect for challenging applications within energy, industry, smart city and IoT sectors.