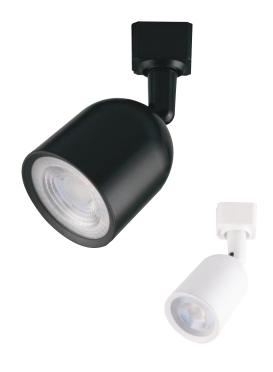

## **LED TRACK LIGHT**



WHITE BLACK

## **Technical Drawing**



Product&Family Code: 018 027 0005



| Technical Data                                  |                      |
|-------------------------------------------------|----------------------|
| Voltage (V)                                     | 100-240V             |
| Product Wattage (W)                             | 5                    |
| Equivalence with incandescent lamp(W)           | 40                   |
| Colour Render Index (Ra)                        | >Ra80                |
| Colour Temperature (K)                          | 4200K                |
| Materials                                       | Plastic              |
| Protection Class                                | II                   |
| Dimmable