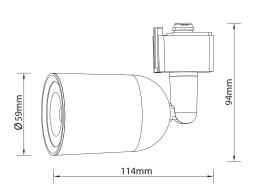

## **Technical Drawing**

Product&Family Code: 018 027 0005

| Technical Data                                  |                      |
|-------------------------------------------------|----------------------|
| Voltage (V)                                     | 100-240V             |
| Product Wattage (W)                             | 5                    |
| Equivalence with incandescent lamp(W)           | 40                   |
| Colour Render Index (Ra)                        | >Ra80                |
| Colour Temperature (K)                          | 4200K                |
| Materials                                       | Plastic              |
| Protection Class                                | II                   |
| Dimmable                                        | No                   |
| EEI                                             | A to A <sup>++</sup> |
| Warm-up time up to 60 %of the full light output | Instant Full Light   |
| Luminous Flux (Im)                              | 380                  |
| Luminous Efficacy (Im/W)                        | 76                   |
| Rated Life (hrs)                                | 30.000               |
| IP Rating                                       | 20                   |
| Power Factor                                    | >0.5                 |
| Beam Angle                                      | 52°                  |
| Starting Time                                   | <0.2s                |
| Number of ON-OFF cycling                        | x20000               |