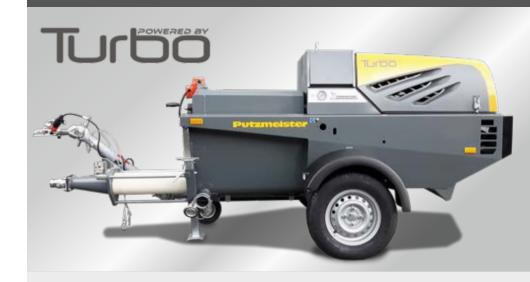

# SP 20 THF — Turbomachine for large self-levelling floor tasks

The SP 20 THF is a worm pump for self-levelling floor screed applications. Equipped with a 4 cyl. turbocharged Kubota diesel engine with 33 kW, this machine is more powerful and allows high delivery distances.

To guarantee continuous flow rate, even with metallic or synthetic fibers contained in the liquid screed, a new corner grid has been designed and a vibrator is equipped as standard. This pump can reach an output of 20 m³/h \* and all needs of the users are fulfilled. The design has been optimized for more user-friendly service and maintenance. We use reliable and high quality components which increase the lifetime of your self-levelling floor screed pump.