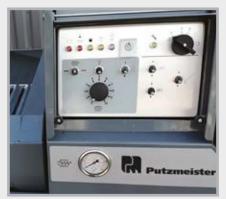

Operation of the machine directly from the control panel or via radio remote control

Storage compartment, leightweight, support wheel, stabilizing, HPC (option), remote control and adjustable output (5 speeds) with charger, makes your work more comfortable.